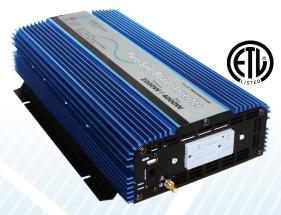

## Included in package:

- 2 x 190 watt monocrystalline solar panels with mounting brackets and roof docking port
- 30 amp solar charge controller
- 2000 watt power inverter (may include a remote control based on location within RV)
- External transfer switch
- Up to 8 outlets connected

Batteries included on 5th wheel units only.\*

(2) 190W Monocrystalline Solar Panels

SŌL 380 currently does not have upgrades available.

200 Amp Charge Inerter Fuse Kit

2000W Power Inverter

\*SŌL 380 package does not include a battery, unless you are currently purchasing a Heartland manufactured fifth wheel. Most Heartland fifth wheels, will include a lead acid battery. If you wish to purchase a battery, please contact a battery dealer.