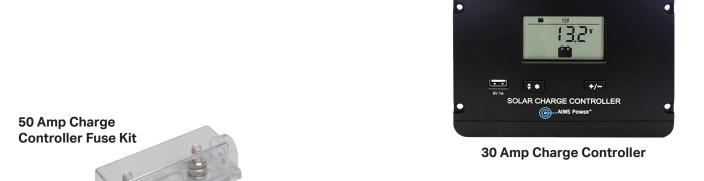

## Included in package:

- 2 x 190 watt monocrystalline solar panels with mounting brackets and roof docking port
- 30 amp solar charge controller
- 2000 watt power inverter (may include a remote control based on location within RV)
- External transfer switch
- Up to 8 outlets connected

Batteries included on 5th wheel units only.\*

(2) 190W Monocrystalline Solar Panels

SŌL 380 currently does not have upgrades available.

200 Amp Charge Inerter Fuse Kit

2000W Power Inverter

\*SŌL 380 package does not include a battery, unless you are currently purchasing a Heartland manufactured fifth wheel. Most Heartland fifth wheels, will include a lead acid battery. If you wish to purchase a battery, please contact a battery dealer.