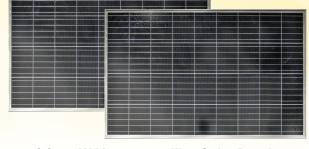

## Included in package:

- 2 x 190 watt monocrystalline solar panels with mounting brackets and roof docking port
- 30 amp solar charge controller
- 2000 watt power inverter (may include a remote control based on location within RV)
- External transfer switch
- Up to 8 outlets connected

Batteries included on 5th wheel units only.\*

(2) 190W Monocrystalline Solar Panels

SŌL 380 currently does not have upgrades available.

200 Amp Charge Inerter Fuse Kit

2000W Power Inverter

\*SŌL 380 package does not include a battery, unless you are currently purchasing a Heartland manufactured fifth wheel. Most Heartland fifth wheels, will include a lead acid battery. If you wish to purchase a battery, please contact a battery dealer.