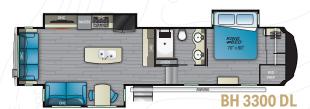

## **BIGHORN**

LENGTH - 37′6″ | HEIGHT - 13′3″ | HITCH - 2,141 LBS.

DRY - 11,972 LBS. | GVWR - 16,500 LBS. | SLEEP CAPACITY - 3-4

**LENGTH -** 39'3-1/4" | **HEIGHT -** 13'3" | **HITCH -** 2,585 LBS. **DRY -** 12,840 LBS. | **GVWR -** 16,500 LBS. | **SLEEP CAPACITY -** 3-4