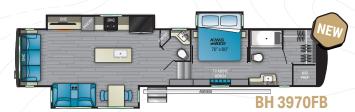

**LENGTH** - 39 ′0″ | **HEIGHT** - 13 ′3″ | **HITCH** - 2,330 LBS. **DRY** - 12,277 LBS. | **GVWR** - 16,000 LBS. | **SLEEP CAPACITY** - 3-4

LENGTH - TBD | HEIGHT - TBD | HITCH - TBD

DRY - TBD LBS. | GVWR - TBD LBS. | SLEEP CAPACITY - TBD