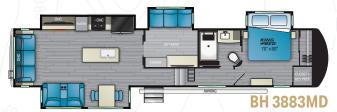

LENGTH - 48'1" | HEIGHT - 13'3" | HITCH - TBD LBS.

DRY - TBD LBS. | GVWR - TBD LBS. | SLEEP CAPACITY - 9+

**LENGTH -** 43′10″ | **HEIGHT -** 13′3″ | **HITCH -** 3,020 LBS. **DRY -** 15,212 LBS. | **GVWR -** 16,500 LBS. | **SLEEP CAPACITY -** 3-4