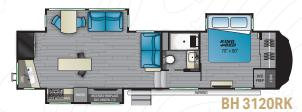

LENGTH - 48'1" | HEIGHT - 13'3" | HITCH - TBD LBS.

DRY - TBD LBS. | GVWR - TBD LBS. | SLEEP CAPACITY - 9+

**LENGTH -** 43′10″ | **HEIGHT -** 13′3″ | **HITCH -** 3,020 LBS. **DRY -** 15,212 LBS. | **GVWR -** 16,500 LBS. | **SLEEP CAPACITY -** 3-4