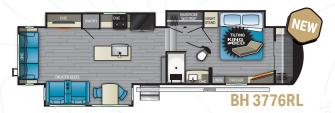

## **BIGHORN**

LENGTH - 37′6″ | HEIGHT - 13′3″ | HITCH - 2,141 LBS.

DRY - 11,972 LBS. | GVWR - 16,500 LBS. | SLEEP CAPACITY - 3-4

**LENGTH -** 39'3-1/4" | **HEIGHT -** 13'3" | **HITCH -** 2,585 LBS. **DRY -** 12,840 LBS. | **GVWR -** 16,500 LBS. | **SLEEP CAPACITY -** 3-4