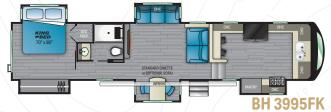

LENGTH - 43'10" | HEIGHT - 13'3" | HITCH - 3,675 LBS.

DRY - 14,238 LBS. | GVWR - 16,500 LBS. | SLEEP CAPACITY - 5-6

LENGTH - 43′3″ | HEIGHT - 13′3″ | HITCH - 2,905 LBS.

DRY - 14,595 LBS. | GVWR - 16,500 LBS. | SLEEP CAPACITY - 3-4