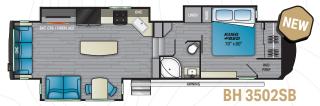

LENGTH - 43'10" | HEIGHT - 13'3" | HITCH - 3,675 LBS.

DRY - 14,238 LBS. | GVWR - 16,500 LBS. | SLEEP CAPACITY - 5-6

LENGTH - 43′3″ | HEIGHT - 13′3″ | HITCH - 2,905 LBS.

DRY - 14,595 LBS. | GVWR - 16,500 LBS. | SLEEP CAPACITY - 3-4