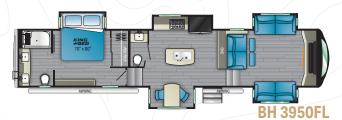

## **BIGHORN**

LENGTH - 37′6″ | HEIGHT - 13′3″ | HITCH - 2,141 LBS.

DRY - 11,972 LBS. | GVWR - 16,500 LBS. | SLEEP CAPACITY - 3-4

**LENGTH -** 39'3-1/4" | **HEIGHT -** 13'3" | **HITCH -** 2,585 LBS. **DRY -** 12,840 LBS. | **GVWR -** 16,500 LBS. | **SLEEP CAPACITY -** 3-4