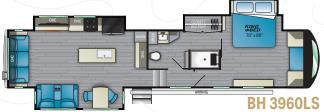

**LENGTH** - 39 ′0″ | **HEIGHT** - 13 ′3″ | **HITCH** - 2,330 LBS. **DRY** - 12,277 LBS. | **GVWR** - 16,000 LBS. | **SLEEP CAPACITY** - 3-4

LENGTH - TBD | HEIGHT - TBD | HITCH - TBD

DRY - TBD LBS. | GVWR - TBD LBS. | SLEEP CAPACITY - TBD