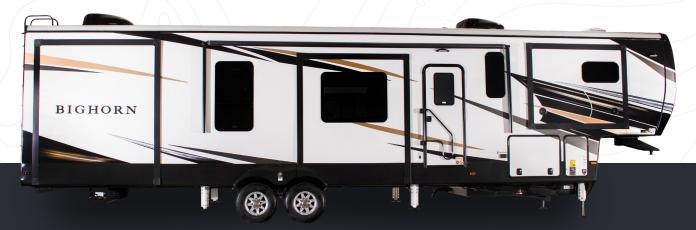

## **EXTERIOR FEATURES**

- Super Store-More 3-sided accessed basement with 30% more storage
- Azdel laminated sidewalls with lightweight non-wood substrate, sound barrier and better insulation value
- "Comfort Camping" tire pressure monitoring prep kit and Bluetooth speaker bracket
- MORryde 12V detachable power cord reel mounted in front basement compartment
- Full skirt metal wrap covering I-beam chassis

## INTERIOR FEATURES

- "Triple Top" 3 separate kitchen surface workspaces for superior kitchen flow (most floor plans)
- "True Wood" 100% maple hardwood cabinetry & fascia in dynamic "Black and Tan" 2-tone wood package
- "Spa Baths" with solid surface sinks, marble look shower, removable shower head and teak wood seat
- Straight roof line and 'elite height' main slides for increased space and storage
- In-house constructed vacuum-bonded laminated main and upper deck floors