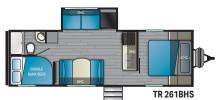

Length - 25' 9" Dry-4,502 lbs. Hitch-570 lbs. Height - 11'0" GVWR - 6,900 lbs.

Length - 26'9" Height - 11'2"

GVWR - 7,760 lbs.

Dry-6,100 lbs. Hitch-760 lbs.

Dry-6,416 lbs. Hitch-670 lbs. Length - 32 ' 3" Height - 11'2" GVWR - 7,700 lbs.

Length - 35 5" Dry-6,970 lbs. Hitch-750 lbs. Height - 11'2" GVWR - 9,000 lbs.

Length - 36'11" Dry - 7,240 lbs. Hitch - 810 lbs. Height - 11'4" GVWR-9,600 lbs.

Length - 29′1″ Dry-4,814 lbs. Hitch-528 lbs. Height - 11'2" GVWR - 6,900 lbs,

Length - 30 ' 5" Dry-6,196 lbs. Hitch-718 lbs. Height - 11'2" GVWR - 7,600 lbs.

Length - 28′8″ Dry-5,970 lbs. Hitch-650 lbs. Height - 11'2" GVWR - 7,650 lbs.

Length - 33'11" Dry - 6,840 lbs. Hitch - 820 lbs. Height - 11'2" GVWR - 9,000 lbs.

Length - 33'3" Height - 11'2" GVWR - 9,000 lbs.

Dry-6,840 lbs. Hitch-820 lbs.

Length - 33' 11" Dry - 6,785 lbs. Hitch - 875 lbs. Height - 11'2" GVWR - 9,000 lbs.

Length - 36 '9" Dry - 7,980 lbs. Hitch - 940 lbs. GVWR - 7,600 lbs. Height - 11'4"