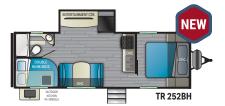

Length - 25' 9" Dry-4,502 lbs. Hitch-570 lbs. Height - 11'0" GVWR - 6,900 lbs.

Length - 26'9" Height - 11'2"

GVWR - 7,760 lbs.

Dry-6,100 lbs. Hitch-760 lbs.

Dry-6,416 lbs. Hitch-670 lbs. Length - 32 ' 3" Height - 11'2" GVWR - 7,700 lbs.

Length - 35 5" Dry-6,970 lbs. Hitch-750 lbs. Height - 11'2" GVWR - 9,000 lbs.

Length - 36'11" Dry - 7,240 lbs. Hitch - 810 lbs. Height - 11'4" GVWR-9,600 lbs.

Length - 29′1″ Dry-4,814 lbs. Hitch-528 lbs. Height - 11'2" GVWR - 6,900 lbs,

Length - 30 ' 5" Dry-6,196 lbs. Hitch-718 lbs. Height - 11'2" GVWR - 7,600 lbs.

Length - 28′8″ Dry-5,970 lbs. Hitch-650 lbs. Height - 11'2" GVWR - 7,650 lbs.

Length - 33'11" Dry - 6,840 lbs. Hitch - 820 lbs. Height - 11'2" GVWR - 9,000 lbs.

Length - 33'3" Height - 11'2" GVWR - 9,000 lbs.

Dry-6,840 lbs. Hitch-820 lbs.

Length - 33' 11" Dry - 6,785 lbs. Hitch - 875 lbs. Height - 11'2" GVWR - 9,000 lbs.

Length - 36 '9" Dry - 7,980 lbs. Hitch - 940 lbs. GVWR - 7,600 lbs. Height - 11'4"