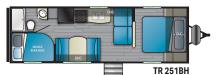

Length - 25' 9" Dry-4,502 lbs. Hitch-570 lbs. Height - 11'0" GVWR - 6,900 lbs.

Length - 26'9" Height - 11'2"

GVWR - 7,760 lbs.

Dry-6,100 lbs. Hitch-760 lbs.

Dry-6,416 lbs. Hitch-670 lbs. Length - 32 ' 3" Height - 11'2" GVWR - 7,700 lbs.

Length - 35 5" Dry-6,970 lbs. Hitch-750 lbs. Height - 11'2" GVWR - 9,000 lbs.

Length - 36'11" Dry - 7,240 lbs. Hitch - 810 lbs. Height - 11'4" GVWR-9,600 lbs.

Length - 29′1″ Dry-4,814 lbs. Hitch-528 lbs. Height - 11'2" GVWR - 6,900 lbs,

Length - 30 ' 5" Dry-6,196 lbs. Hitch-718 lbs. Height - 11'2" GVWR - 7,600 lbs.

Length - 28′8″ Dry-5,970 lbs. Hitch-650 lbs. Height - 11'2" GVWR - 7,650 lbs.

Length - 33'11" Dry - 6,840 lbs. Hitch - 820 lbs. Height - 11'2" GVWR - 9,000 lbs.

Length - 33'3" Height - 11'2" GVWR - 9,000 lbs.

Dry-6,840 lbs. Hitch-820 lbs.

Length - 33' 11" Dry - 6,785 lbs. Hitch - 875 lbs. Height - 11'2" GVWR - 9,000 lbs.

Length - 36 '9" Dry - 7,980 lbs. Hitch - 940 lbs. GVWR - 7,600 lbs. Height - 11'4"