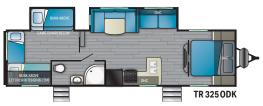

Length - 33'3" Height - 11'2" GVWR - 9,000 lbs.

Dry-6,840 lbs. Hitch-820 lbs.

Length - 33' 11" Dry - 6,785 lbs. Hitch - 875 lbs. Height - 11'2" GVWR - 9,000 lbs.

Length - 36 '9" Dry - 7,980 lbs. Hitch - 940 lbs. GVWR - 7,600 lbs. Height - 11'4"