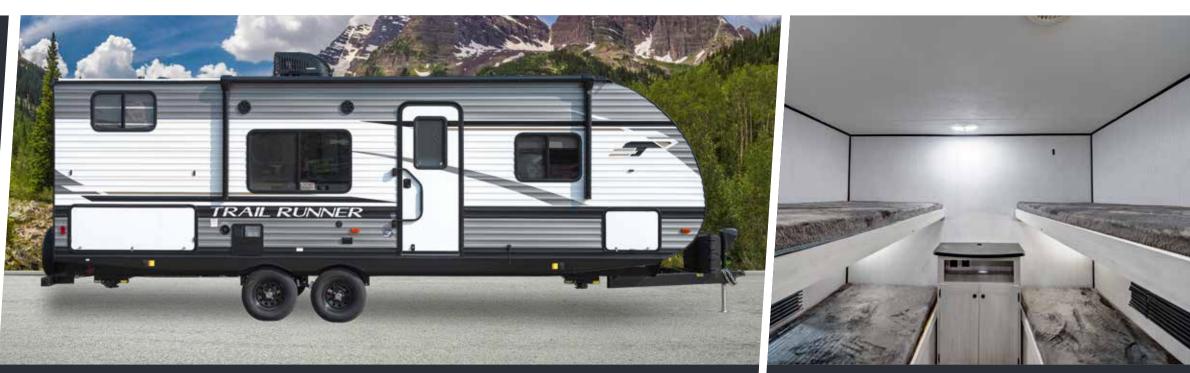

## **TOP 5 EXTERIOR FEATURES**

- 1. Secure step entry steps with extra large handle
- 2. Griddle in all outside kitchens More versatile than two burner stove
- 3. Hybrid Aluminum Front Profile Aerodynamic radius front cage structure for better wind and water deflection, adding strength and reduces tongue weight
- 4. Mammoth Storage Industry leading 57 cu. Ft. Pass Thru Storage
- 5. Exterior speakers with LED lights

The newly redesigned Trail Runner is loaded with exterior and interior features perfect for entertaining and your RV experience. Trail Runner comes 7 cubic feet of mammoth storage, exterior speakers and outdoor kitchens are equipped with a griddle.

Functional and spacious bunkroom floor plans with private sleeping quarters, with plenty of storage space and location for a TV or gaming console. And No Carpet!

Fresh new interior with lighter floors and cabinets, with textured glass inserts, designer accent walls, upgraded furniture and lighting. Plenty of storage and sleeping in the your living area for those extra guests.