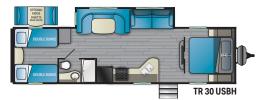

Length - 30 ' 5" Dry-6,196 lbs. Hitch-718 lbs. Height - 11'2" GVWR - 7,600 lbs.

Length - 28′8″ Dry-5,970 lbs. Hitch-650 lbs. Height - 11'2" GVWR - 7,650 lbs.

Length - 33'11" Dry - 6,840 lbs. Hitch - 820 lbs. Height - 11'2" GVWR - 9,000 lbs.