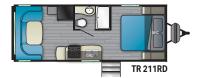

Length - 25' 9" Dry-4,502 lbs. Hitch-570 lbs. Height - 11'0" GVWR - 6,900 lbs.

Length - 26'9" Height - 11'2"

GVWR - 7,760 lbs.

Dry-6,100 lbs. Hitch-760 lbs.

Dry-6,416 lbs. Hitch-670 lbs. Length - 32 ' 3" Height - 11'2" GVWR - 7,700 lbs.