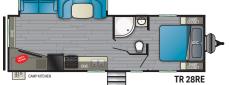

Length - 35 5" Dry-6,970 lbs. Hitch-750 lbs. Height - 11'2" GVWR - 9,000 lbs.

Length - 36'11" Dry - 7,240 lbs. Hitch - 810 lbs. Height - 11'4" GVWR-9,600 lbs.

Length - 29′1″ Dry-4,814 lbs. Hitch-528 lbs. Height - 11'2" GVWR - 6,900 lbs,