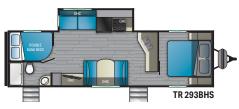

Length - 35 5" Dry-6,970 lbs. Hitch-750 lbs. Height - 11'2" GVWR - 9,000 lbs.

Length - 36'11" Dry - 7,240 lbs. Hitch - 810 lbs. Height - 11'4" GVWR-9,600 lbs.

Length - 29′1″ Dry-4,814 lbs. Hitch-528 lbs. Height - 11'2" GVWR - 6,900 lbs,