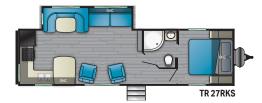

Length - 25' 9" Dry-4,502 lbs. Hitch-570 lbs. Height - 11'0" GVWR - 6,900 lbs.

Length - 26'9" Height - 11'2"

GVWR - 7,760 lbs.

Dry-6,100 lbs. Hitch-760 lbs.

Dry-6,416 lbs. Hitch-670 lbs. Length - 32 ' 3" Height - 11'2" GVWR - 7,700 lbs.