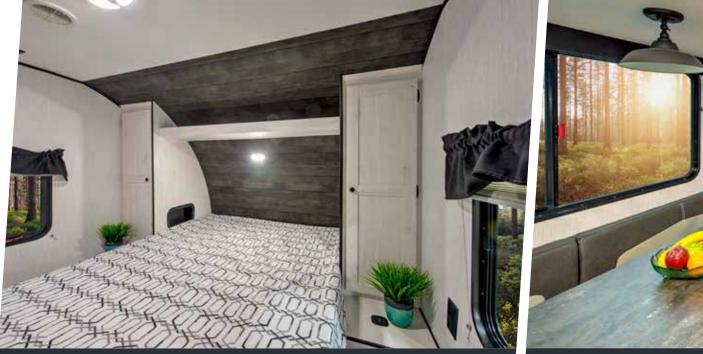

## **TOP 5 INTERIOR FEATURES**

- 1. Roller shades in main living area
- 2. Woven flooring in all slide rooms No more carpet
- 3. Master Suite Residential 60"x 80" queen bed, oversized wardrobes, built in CPAP storage, and wireless cell charging stations
- 4. 10 cu ft 12 Volt Refrigerators
- 5. Upgraded pressed counters in all kitchens

The master suites features a residential queen size bed, with oversized wardrobes, wireless charging station with farmhouse detail over the bed.

For more information and to take a virtual walk-through, visit www.heartlandrvs.com