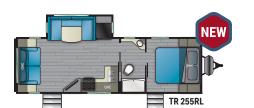

Length - 30 ' 5" Dry-6,196 lbs. Hitch-718 lbs. Height - 11'2" GVWR - 7,600 lbs.

Length - 28′8″ Dry-5,970 lbs. Hitch-650 lbs. Height - 11'2" GVWR - 7,650 lbs.

Length - 33'11" Dry - 6,840 lbs. Hitch - 820 lbs. Height - 11'2" GVWR - 9,000 lbs.