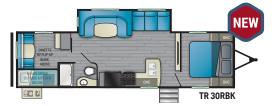

Length - 33'3" Height - 11'2" GVWR - 9,000 lbs.

Dry-6,840 lbs. Hitch-820 lbs.

Length - 33' 11" Dry - 6,785 lbs. Hitch - 875 lbs. Height - 11'2" GVWR - 9,000 lbs.

Length - 36 '9" Dry - 7,980 lbs. Hitch - 940 lbs. GVWR - 7,600 lbs. Height - 11'4"