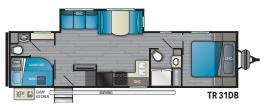

Length - 25' 9" Dry-4,502 lbs. Hitch-570 lbs. Height - 11'0" GVWR - 6,900 lbs.

Length - 26'9" Height - 11'2"

GVWR - 7,760 lbs.

Dry-6,100 lbs. Hitch-760 lbs.

Dry-6,416 lbs. Hitch-670 lbs. Length - 32 ' 3" Height - 11'2" GVWR - 7,700 lbs.

Length - 35 5" Dry-6,970 lbs. Hitch-750 lbs. Height - 11'2" GVWR - 9,000 lbs.

Length - 36'11" Dry - 7,240 lbs. Hitch - 810 lbs. Height - 11'4" GVWR-9,600 lbs.

Length - 29′1″ Dry-4,814 lbs. Hitch-528 lbs. Height - 11'2" GVWR - 6,900 lbs,

Length - 30 ' 5" Dry-6,196 lbs. Hitch-718 lbs. Height - 11'2" GVWR - 7,600 lbs.

Length - 28′8″ Dry-5,970 lbs. Hitch-650 lbs. Height - 11'2" GVWR - 7,650 lbs.

Length - 33'11" Dry - 6,840 lbs. Hitch - 820 lbs. Height - 11'2" GVWR - 9,000 lbs.

Length - 33'3" Height - 11'2" GVWR - 9,000 lbs.

Dry-6,840 lbs. Hitch-820 lbs.

Length - 33' 11" Dry - 6,785 lbs. Hitch - 875 lbs. Height - 11'2" GVWR - 9,000 lbs.

Length - 36 '9" Dry - 7,980 lbs. Hitch - 940 lbs. GVWR - 7,600 lbs. Height - 11'4"