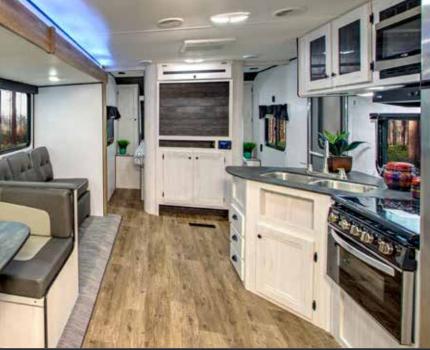

## **TOP 5 INTERIOR FEATURES**

- 1. Roller shades in main living area
- 2. Woven flooring in all slide rooms No more carpet
- 3. Master Suite Residential 60"x 80" queen bed, oversized wardrobes, built in CPAP storage, and wireless cell charging stations
- 4. 10 cu ft 12 Volt Refrigerators
- 5. Upgraded pressed counters in all kitchens

Functional and spacious bunkroom floor plans with private sleeping quarters, with plenty of storage space and location for a TV or gaming console. And No Carpet!

Fresh new interior with lighter floors and cabinets, with textured glass inserts, designer accent walls, upgraded furniture and lighting. Plenty of storage and sleeping in the your living area for those extra guests.