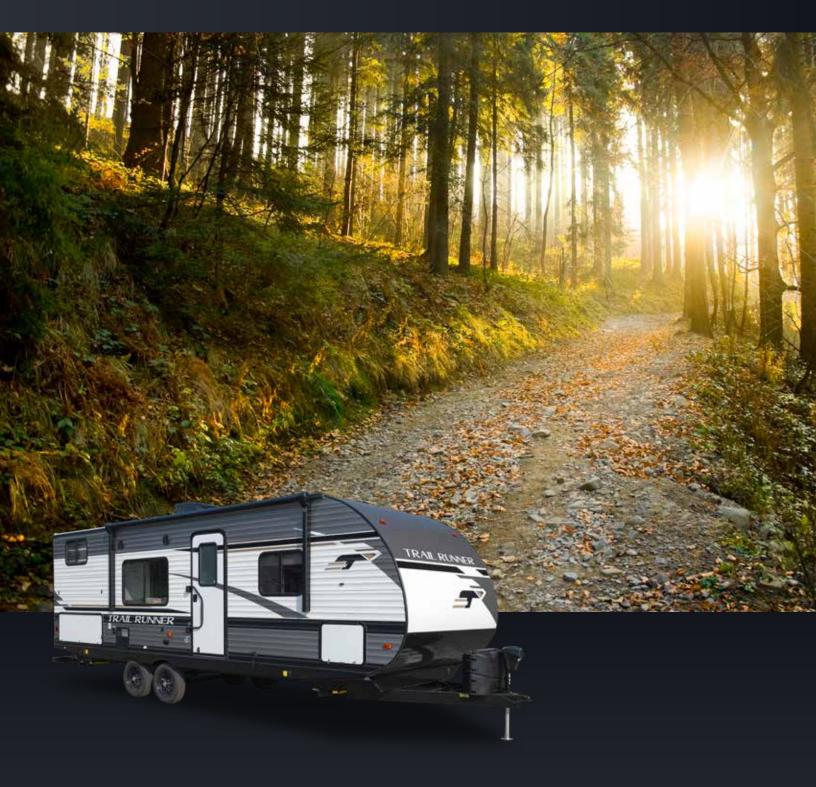

## TRAIL RUNNER

AT THE END OF THE TRAIL

PARADISE AWAITS

The newly redesigned Trail Runner is loaded with exterior and interior features perfect for entertaining and your RV experience. Trail Runner comes 7 cubic feet of mammoth storage, exterior speakers and outdoor kitchens are equipped with a griddle.