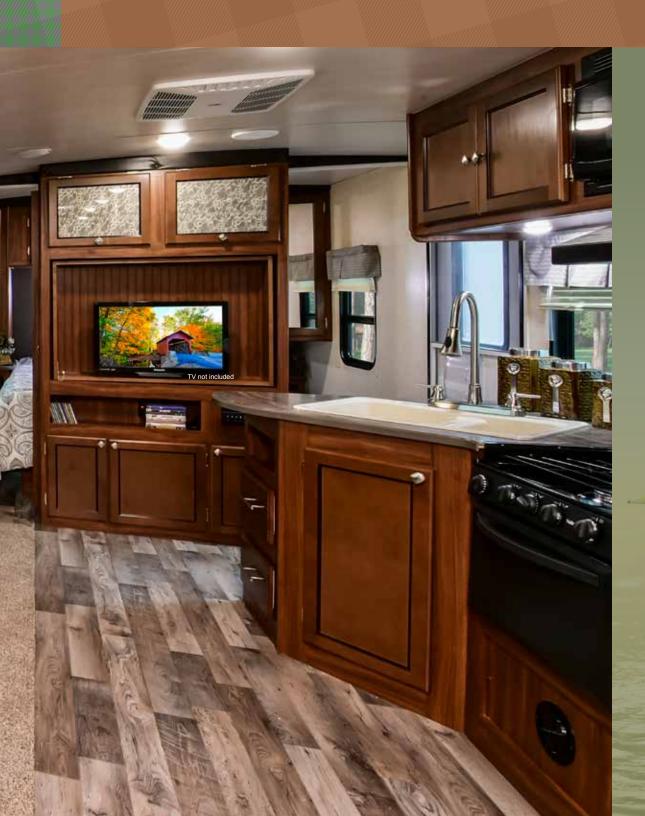

# The Mallard Advantage.

Mallard offers many extra residential appointments that will help make every outing a true adventure while maintaining the comforts of home.

For example, the recessed range with glass stove cover adds counter space to every kitchen layout. The cabinets are all glued and screwed to help protect your investment over time. There is LED lighting throughout the coach with very low energy requirements that really "shine" in dry camping situations. Additional wall sconce and over table lighting in most models help provide that warm "home away from home" feel. On those hot summer trips to your favorite lake or camping destination, you will be glad to have our highly efficient Dual Duct AC system rather than the industry standard single ducted version.