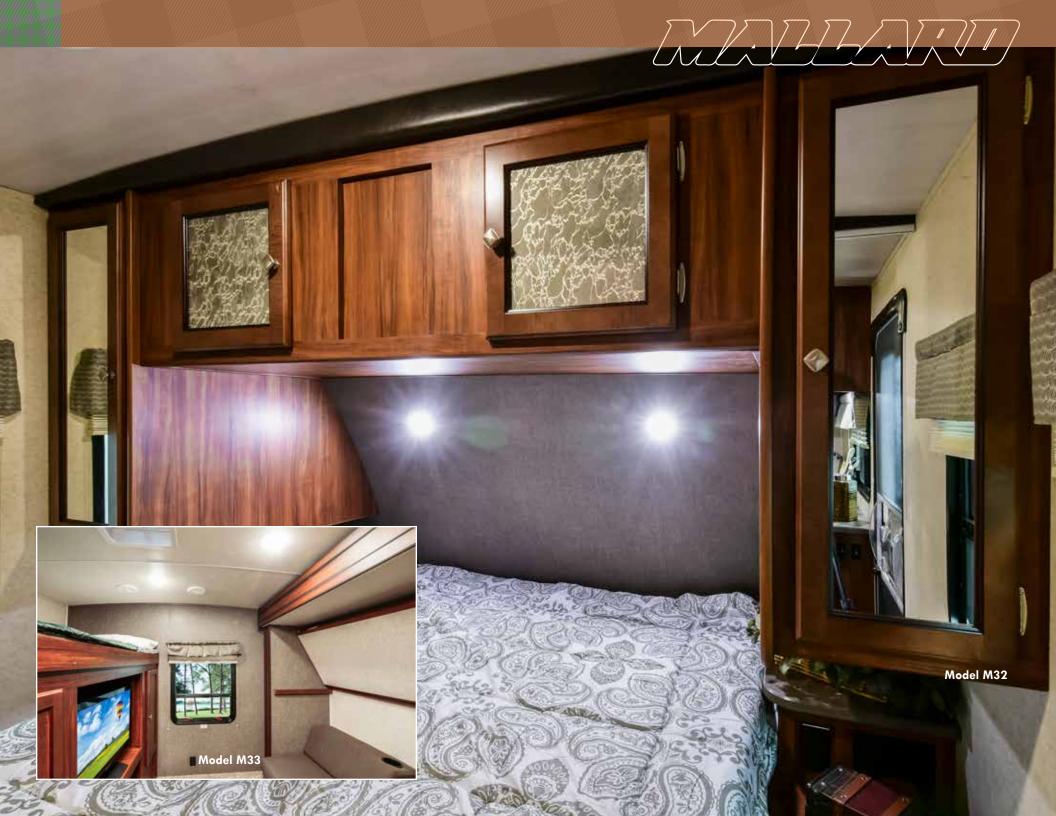

- 1. Power Stabilizer Jacks
- 2. Alum Rims
- 3. Spare Tire
- 4. Central Vac system
- 5. Painted front cap with LED accent lights

(6)

4.96

. Power Awning with LED lighting

- Dual Ducted A/C w/arched ceiling
- 6 side aluminum construction
- 4" Fully walkable vacuum bonded roof
- 2" Laminated floor and sidewalls
- Etched panel interior doors
- Deep bowl kitchen sink
- Pull-out kitchen faucet
- 6 cu ft. double door refer
- Skylight in shower
- Night shades
- Tinted safety windows
- Power Stabilizer jacks
- Leaf spring suspension
- 74" Queen bed
- Dual 20# LP tanks w/auto change over
- Medicine cabinet
- Fire extinguisher
- Power vent in bathroom
- Foot flush toilet
- Gas/electric DSI water heater

- Underbed storage
- 12 volt FM/AM/CD/DVD player with indoor and outdoor speakers
- Cable ready hookup
- Shower / Tub surround
- 55 amp 12 volt power converter
- Solar Prep
- Steel ball bearing drawer guides
- Wide trax axle system
- E-Z lube hubs
- Bumper w/hose storage
- Forced air heated and enclosed underbelly
- Black tank flush
- Spare tire
- Aluminum rims
- Electric awning with LED lights
- Finished and insulated pass-through storage
- Slam baggage doors with magnetic latches
- 13,500 BTU air conditioner
- 50 Amp A/C prep in model M32 and larger