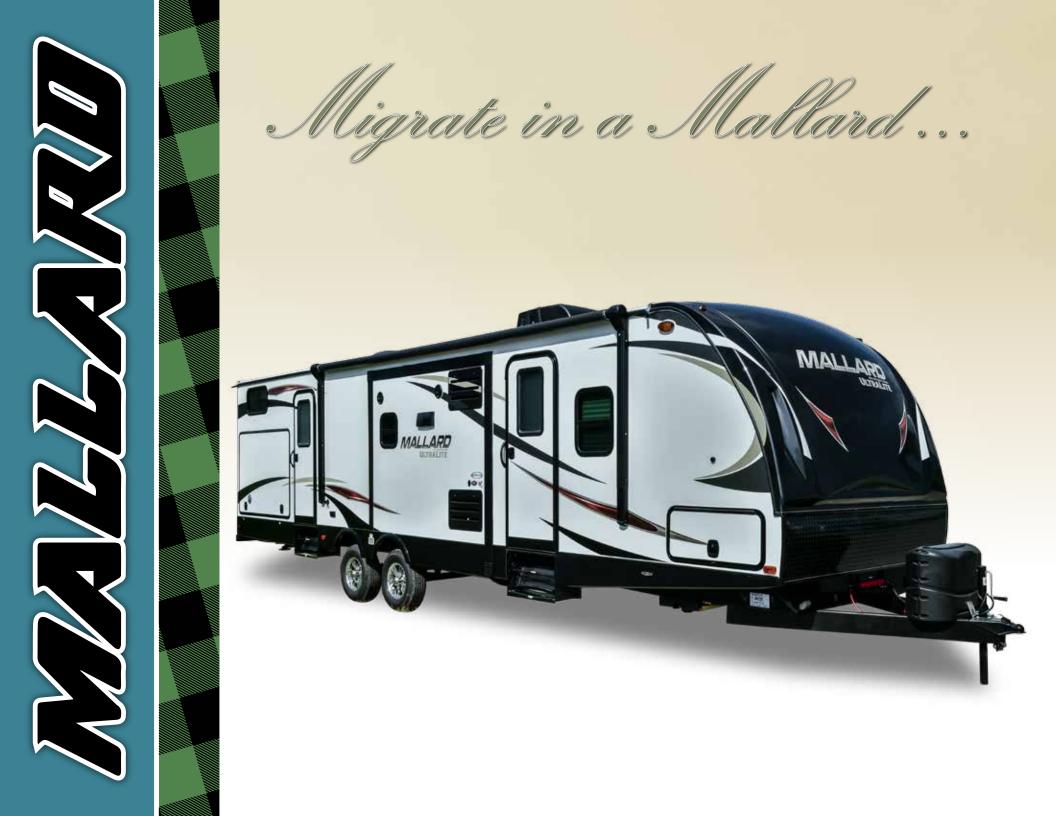

## your MIGRATION starts here

Mallard is a full featured travel trailer in a smaller, lighter package. You will appreciate the openness of the Mallard layouts featuring an arched ceiling measuring in at nearly seven feet. Mallard gives you room for the whole family to relax, dine or entertain. Oversized windows let in natural light and spectacular views of the great outdoors. Mallard provides kitchens with efficient wide-open prep areas as well as large base cabinets and huge overhead storage for that extended vacation. Mallard offers models to fit your specific needs whether you're a couple just getting away or a family of six that enjoys entertaining friends, choose Mallard and migrate to your favorite getaway.