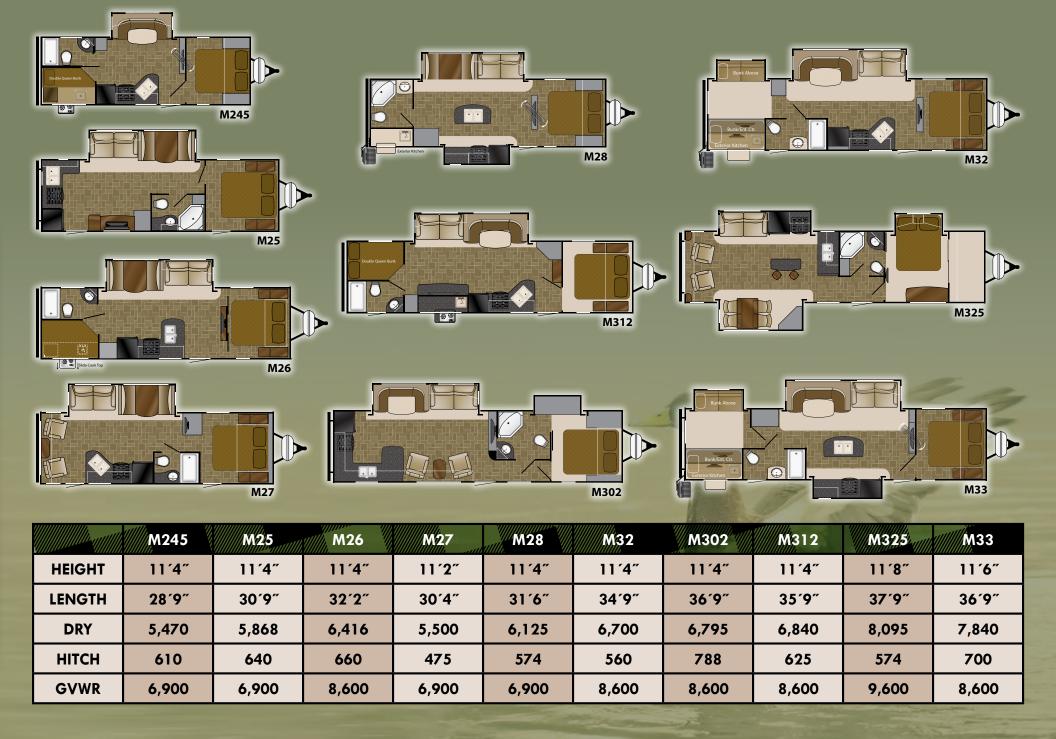

## Floorplans

Heartland Recreational Vehicles 2831 Dexter Drive • Elkhart, Indiana 46514 • 574-262-5992