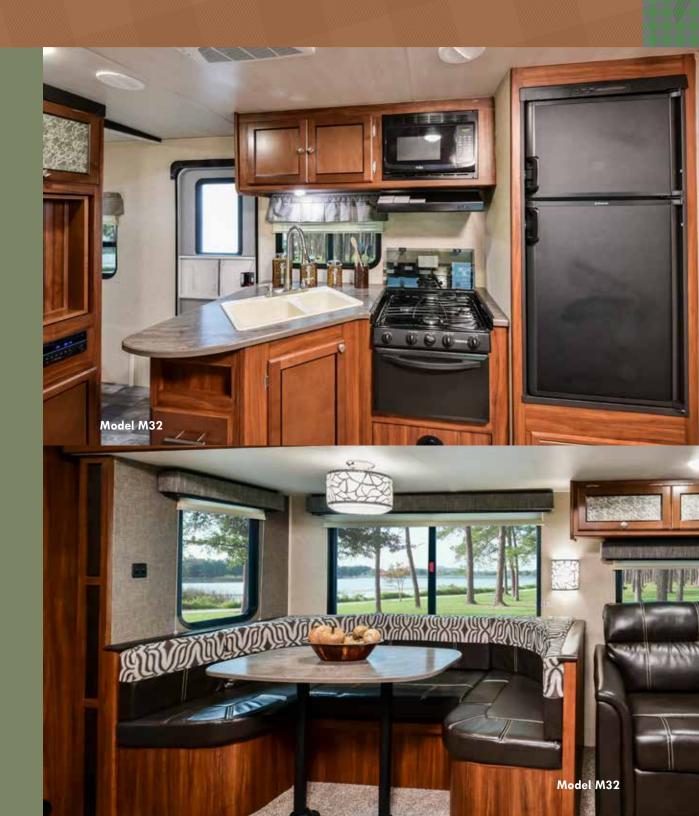

# The Mallard Advantage.

Mallard offers many extra residential appointments that will help make every outing a true adventure while maintaining the comforts of home.

For example, the recessed range with glass stove cover adds counter space to every kitchen layout. The cabinets are all glued and screwed to help protect your investment over time. There is LED lighting throughout the coach with very low energy requirements that really "shine" in dry camping situations. Additional wall sconce and over table lighting in most models help provide that warm "home away from home" feel. On those hot summer trips to your favorite lake or camping destination, you will be glad to have our highly efficient Dual Duct AC system rather than the industry standard single ducted version.

- 1. Power Stabilizer Jacks
- 2. Alum Rims
- 3. Spare Tire
- 4. Central Vac system
- 5. Painted front cap with LED accent lights

(6)

4.96

. Power Awning with LED lighting

- Dual Ducted A/C w/arched ceiling
- 6 side aluminum construction
- 4" Fully walkable vacuum bonded roof
- 2" Laminated floor and sidewalls
- Etched panel interior doors
- Deep bowl kitchen sink
- Pull-out kitchen faucet
- 6 cu ft. double door refer
- Skylight in shower
- Night shades
- Tinted safety windows
- Power Stabilizer jacks
- Leaf spring suspension
- 74" Queen bed
- Dual 20# LP tanks w/auto change over
- Medicine cabinet
- Fire extinguisher
- Power vent in bathroom
- Foot flush toilet
- Gas/electric DSI water heater

- Underbed storage
- 12 volt FM/AM/CD/DVD player with indoor and outdoor speakers
- Cable ready hookup
- Shower / Tub surround
- 55 amp 12 volt power converter
- Solar Prep
- Steel ball bearing drawer guides
- Wide trax axle system
- E-Z lube hubs
- Bumper w/hose storage
- Forced air heated and enclosed underbelly
- Black tank flush
- Spare tire
- Aluminum rims
- Electric awning with LED lights
- Finished and insulated pass-through storage
- Slam baggage doors with magnetic latches
- 13,500 BTU air conditioner
- 50 Amp A/C prep in model M32 and larger