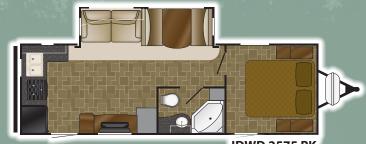

**IDWD 2575 RK** 

IDWD 3375 KL

IDWD 3250 BS

| I     | Length                                                                                                | Dry                                                                                                                                                                                                                                                                                                | Hitch                                                                                                                                                                                                                                                                                                                                                                                                                                                                      | Height                                                                                                                                                                                                                                                                                                                                                                                                                                                                                                                                                                                                                                                                                                                                                                                                                                                                       | Awning                                                                                                                                                                                                                                                                                                                                                                                                                                                                                                                                                                                                                                                                                                                                                                                                                                                                                                                                                                                                                                                                                                                                                                                                                                                                                                                                                                                                                                                                                                                                                                                                                                                                                                                                                                                                                                                                                                                                                                                                                                                                                                                | Tanks                                                                                                                                                                                                                                                                                                                                                                                                                                                                                                                                                                                                                                                                                                                                                                                                                                                                                                                                                                                                                                                  |
|-------|-------------------------------------------------------------------------------------------------------|----------------------------------------------------------------------------------------------------------------------------------------------------------------------------------------------------------------------------------------------------------------------------------------------------|----------------------------------------------------------------------------------------------------------------------------------------------------------------------------------------------------------------------------------------------------------------------------------------------------------------------------------------------------------------------------------------------------------------------------------------------------------------------------|------------------------------------------------------------------------------------------------------------------------------------------------------------------------------------------------------------------------------------------------------------------------------------------------------------------------------------------------------------------------------------------------------------------------------------------------------------------------------------------------------------------------------------------------------------------------------------------------------------------------------------------------------------------------------------------------------------------------------------------------------------------------------------------------------------------------------------------------------------------------------|-----------------------------------------------------------------------------------------------------------------------------------------------------------------------------------------------------------------------------------------------------------------------------------------------------------------------------------------------------------------------------------------------------------------------------------------------------------------------------------------------------------------------------------------------------------------------------------------------------------------------------------------------------------------------------------------------------------------------------------------------------------------------------------------------------------------------------------------------------------------------------------------------------------------------------------------------------------------------------------------------------------------------------------------------------------------------------------------------------------------------------------------------------------------------------------------------------------------------------------------------------------------------------------------------------------------------------------------------------------------------------------------------------------------------------------------------------------------------------------------------------------------------------------------------------------------------------------------------------------------------------------------------------------------------------------------------------------------------------------------------------------------------------------------------------------------------------------------------------------------------------------------------------------------------------------------------------------------------------------------------------------------------------------------------------------------------------------------------------------------------|--------------------------------------------------------------------------------------------------------------------------------------------------------------------------------------------------------------------------------------------------------------------------------------------------------------------------------------------------------------------------------------------------------------------------------------------------------------------------------------------------------------------------------------------------------------------------------------------------------------------------------------------------------------------------------------------------------------------------------------------------------------------------------------------------------------------------------------------------------------------------------------------------------------------------------------------------------------------------------------------------------------------------------------------------------|
| 5 RB  | 29' 3"                                                                                                | 4,895                                                                                                                                                                                                                                                                                              | 470                                                                                                                                                                                                                                                                                                                                                                                                                                                                        | 11' 4"                                                                                                                                                                                                                                                                                                                                                                                                                                                                                                                                                                                                                                                                                                                                                                                                                                                                       | 16'                                                                                                                                                                                                                                                                                                                                                                                                                                                                                                                                                                                                                                                                                                                                                                                                                                                                                                                                                                                                                                                                                                                                                                                                                                                                                                                                                                                                                                                                                                                                                                                                                                                                                                                                                                                                                                                                                                                                                                                                                                                                                                                   | 52 <sup>F</sup> 41 <sup>G</sup> 41 <sup>B</sup>                                                                                                                                                                                                                                                                                                                                                                                                                                                                                                                                                                                                                                                                                                                                                                                                                                                                                                                                                                                                        |
| '5 BH | 28' 9"                                                                                                | 5,644                                                                                                                                                                                                                                                                                              | 690                                                                                                                                                                                                                                                                                                                                                                                                                                                                        | 11' 4"                                                                                                                                                                                                                                                                                                                                                                                                                                                                                                                                                                                                                                                                                                                                                                                                                                                                       | 17'                                                                                                                                                                                                                                                                                                                                                                                                                                                                                                                                                                                                                                                                                                                                                                                                                                                                                                                                                                                                                                                                                                                                                                                                                                                                                                                                                                                                                                                                                                                                                                                                                                                                                                                                                                                                                                                                                                                                                                                                                                                                                                                   | 52 <sup>F</sup> 41 <sup>G</sup> 41 <sup>B</sup>                                                                                                                                                                                                                                                                                                                                                                                                                                                                                                                                                                                                                                                                                                                                                                                                                                                                                                                                                                                                        |
| 50 FB | 30' 4"                                                                                                | 5,433                                                                                                                                                                                                                                                                                              | 584                                                                                                                                                                                                                                                                                                                                                                                                                                                                        | 11' 4"                                                                                                                                                                                                                                                                                                                                                                                                                                                                                                                                                                                                                                                                                                                                                                                                                                                                       | 17'                                                                                                                                                                                                                                                                                                                                                                                                                                                                                                                                                                                                                                                                                                                                                                                                                                                                                                                                                                                                                                                                                                                                                                                                                                                                                                                                                                                                                                                                                                                                                                                                                                                                                                                                                                                                                                                                                                                                                                                                                                                                                                                   | 52 <sup>F</sup> 41 <sup>G</sup> 41 <sup>B</sup>                                                                                                                                                                                                                                                                                                                                                                                                                                                                                                                                                                                                                                                                                                                                                                                                                                                                                                                                                                                                        |
| '5 BH | 28' 9"                                                                                                | 5,470                                                                                                                                                                                                                                                                                              | 615                                                                                                                                                                                                                                                                                                                                                                                                                                                                        | 11' 4"                                                                                                                                                                                                                                                                                                                                                                                                                                                                                                                                                                                                                                                                                                                                                                                                                                                                       | 14'                                                                                                                                                                                                                                                                                                                                                                                                                                                                                                                                                                                                                                                                                                                                                                                                                                                                                                                                                                                                                                                                                                                                                                                                                                                                                                                                                                                                                                                                                                                                                                                                                                                                                                                                                                                                                                                                                                                                                                                                                                                                                                                   | 52 <sup>F</sup> 41 <sup>G</sup> 41 <sup>B</sup>                                                                                                                                                                                                                                                                                                                                                                                                                                                                                                                                                                                                                                                                                                                                                                                                                                                                                                                                                                                                        |
| )0 RL | 31' 11"                                                                                               | 5,995                                                                                                                                                                                                                                                                                              | 595                                                                                                                                                                                                                                                                                                                                                                                                                                                                        | 11' 4"                                                                                                                                                                                                                                                                                                                                                                                                                                                                                                                                                                                                                                                                                                                                                                                                                                                                       | 16'                                                                                                                                                                                                                                                                                                                                                                                                                                                                                                                                                                                                                                                                                                                                                                                                                                                                                                                                                                                                                                                                                                                                                                                                                                                                                                                                                                                                                                                                                                                                                                                                                                                                                                                                                                                                                                                                                                                                                                                                                                                                                                                   | 52 <sup>F</sup> 41 <sup>G</sup> 41 <sup>B</sup>                                                                                                                                                                                                                                                                                                                                                                                                                                                                                                                                                                                                                                                                                                                                                                                                                                                                                                                                                                                                        |
| ′5 RK | 30' 9"                                                                                                | 5,868                                                                                                                                                                                                                                                                                              | 640                                                                                                                                                                                                                                                                                                                                                                                                                                                                        | 11' 4"                                                                                                                                                                                                                                                                                                                                                                                                                                                                                                                                                                                                                                                                                                                                                                                                                                                                       | 18'                                                                                                                                                                                                                                                                                                                                                                                                                                                                                                                                                                                                                                                                                                                                                                                                                                                                                                                                                                                                                                                                                                                                                                                                                                                                                                                                                                                                                                                                                                                                                                                                                                                                                                                                                                                                                                                                                                                                                                                                                                                                                                                   | 52 <sup>F</sup> 41 <sup>G</sup> 41 <sup>B</sup>                                                                                                                                                                                                                                                                                                                                                                                                                                                                                                                                                                                                                                                                                                                                                                                                                                                                                                                                                                                                        |
| 25 BH | 32' 10"                                                                                               | 6,299                                                                                                                                                                                                                                                                                              | 516                                                                                                                                                                                                                                                                                                                                                                                                                                                                        | 11' 4"                                                                                                                                                                                                                                                                                                                                                                                                                                                                                                                                                                                                                                                                                                                                                                                                                                                                       | 15'                                                                                                                                                                                                                                                                                                                                                                                                                                                                                                                                                                                                                                                                                                                                                                                                                                                                                                                                                                                                                                                                                                                                                                                                                                                                                                                                                                                                                                                                                                                                                                                                                                                                                                                                                                                                                                                                                                                                                                                                                                                                                                                   | 52 <sup>F</sup> 41 <sup>G</sup> 41 <sup>B</sup>                                                                                                                                                                                                                                                                                                                                                                                                                                                                                                                                                                                                                                                                                                                                                                                                                                                                                                                                                                                                        |
| '5 RB | 31' 6"                                                                                                | 6,280                                                                                                                                                                                                                                                                                              | 574                                                                                                                                                                                                                                                                                                                                                                                                                                                                        | 11' 4"                                                                                                                                                                                                                                                                                                                                                                                                                                                                                                                                                                                                                                                                                                                                                                                                                                                                       | 17'                                                                                                                                                                                                                                                                                                                                                                                                                                                                                                                                                                                                                                                                                                                                                                                                                                                                                                                                                                                                                                                                                                                                                                                                                                                                                                                                                                                                                                                                                                                                                                                                                                                                                                                                                                                                                                                                                                                                                                                                                                                                                                                   | 52 <sup>F</sup> 82 <sup>G</sup> 41 <sup>B</sup>                                                                                                                                                                                                                                                                                                                                                                                                                                                                                                                                                                                                                                                                                                                                                                                                                                                                                                                                                                                                        |
| 25 BH | 35' 9"                                                                                                | 6,840                                                                                                                                                                                                                                                                                              | 625                                                                                                                                                                                                                                                                                                                                                                                                                                                                        | 11' 4"                                                                                                                                                                                                                                                                                                                                                                                                                                                                                                                                                                                                                                                                                                                                                                                                                                                                       | 18'                                                                                                                                                                                                                                                                                                                                                                                                                                                                                                                                                                                                                                                                                                                                                                                                                                                                                                                                                                                                                                                                                                                                                                                                                                                                                                                                                                                                                                                                                                                                                                                                                                                                                                                                                                                                                                                                                                                                                                                                                                                                                                                   | 52 <sup>F</sup> 82 <sup>G</sup> 41 <sup>B</sup>                                                                                                                                                                                                                                                                                                                                                                                                                                                                                                                                                                                                                                                                                                                                                                                                                                                                                                                                                                                                        |
| 50 DS | 34' 9"                                                                                                | 6,820                                                                                                                                                                                                                                                                                              | 560                                                                                                                                                                                                                                                                                                                                                                                                                                                                        | 11' 4"                                                                                                                                                                                                                                                                                                                                                                                                                                                                                                                                                                                                                                                                                                                                                                                                                                                                       | 18'                                                                                                                                                                                                                                                                                                                                                                                                                                                                                                                                                                                                                                                                                                                                                                                                                                                                                                                                                                                                                                                                                                                                                                                                                                                                                                                                                                                                                                                                                                                                                                                                                                                                                                                                                                                                                                                                                                                                                                                                                                                                                                                   | 52 <sup>F</sup> 41 <sup>G</sup> 41 <sup>B</sup>                                                                                                                                                                                                                                                                                                                                                                                                                                                                                                                                                                                                                                                                                                                                                                                                                                                                                                                                                                                                        |
| 50 BS | 36'9"                                                                                                 | 7,680                                                                                                                                                                                                                                                                                              | 700                                                                                                                                                                                                                                                                                                                                                                                                                                                                        | 11' 6"                                                                                                                                                                                                                                                                                                                                                                                                                                                                                                                                                                                                                                                                                                                                                                                                                                                                       | 18'                                                                                                                                                                                                                                                                                                                                                                                                                                                                                                                                                                                                                                                                                                                                                                                                                                                                                                                                                                                                                                                                                                                                                                                                                                                                                                                                                                                                                                                                                                                                                                                                                                                                                                                                                                                                                                                                                                                                                                                                                                                                                                                   | 52 <sup>F</sup> 41 <sup>G</sup> 41 <sup>B</sup>                                                                                                                                                                                                                                                                                                                                                                                                                                                                                                                                                                                                                                                                                                                                                                                                                                                                                                                                                                                                        |
| 50 DS | 38'1"                                                                                                 | 7,838                                                                                                                                                                                                                                                                                              | 728                                                                                                                                                                                                                                                                                                                                                                                                                                                                        | 11' 6"                                                                                                                                                                                                                                                                                                                                                                                                                                                                                                                                                                                                                                                                                                                                                                                                                                                                       | 18'                                                                                                                                                                                                                                                                                                                                                                                                                                                                                                                                                                                                                                                                                                                                                                                                                                                                                                                                                                                                                                                                                                                                                                                                                                                                                                                                                                                                                                                                                                                                                                                                                                                                                                                                                                                                                                                                                                                                                                                                                                                                                                                   | 52 <sup>F</sup> 41 <sup>G</sup> 41 <sup>B</sup>                                                                                                                                                                                                                                                                                                                                                                                                                                                                                                                                                                                                                                                                                                                                                                                                                                                                                                                                                                                                        |
| 75 KL | 39' 8"                                                                                                | 8,699                                                                                                                                                                                                                                                                                              | 799                                                                                                                                                                                                                                                                                                                                                                                                                                                                        | 11' 4"                                                                                                                                                                                                                                                                                                                                                                                                                                                                                                                                                                                                                                                                                                                                                                                                                                                                       | 14'                                                                                                                                                                                                                                                                                                                                                                                                                                                                                                                                                                                                                                                                                                                                                                                                                                                                                                                                                                                                                                                                                                                                                                                                                                                                                                                                                                                                                                                                                                                                                                                                                                                                                                                                                                                                                                                                                                                                                                                                                                                                                                                   | 52 <sup>F</sup> 41 <sup>G</sup> 41 <sup>B</sup>                                                                                                                                                                                                                                                                                                                                                                                                                                                                                                                                                                                                                                                                                                                                                                                                                                                                                                                                                                                                        |
|       | 21<br>35 RB<br>75 BH<br>50 FB<br>75 BH<br>25 BH<br>75 RK<br>25 BH<br>50 DS<br>50 DS<br>50 DS<br>50 DS | 35 RB       29' 3"         75 BH       28' 9"         50 FB       30' 4"         75 BH       28' 9"         90 RL       31' 11"         75 RK       30' 9"         25 BH       32' 10"         75 RB       31' 6"         25 BH       35' 9"         50 DS       34' 9"         50 DS       38' 1" | B5 RB       29' 3"       4,895         75 BH       28' 9"       5,644         50 FB       30' 4"       5,433         75 BH       28' 9"       5,470         50 RE       30' 4"       5,995         75 BH       28' 9"       5,868         25 BH       32' 10"       6,299         75 RB       31' 6"       6,280         25 BH       35' 9"       6,840         50 DS       34' 9"       6,820         50 BS       36'9"       7,680         50 DS       38'1"       7,838 | B5 RB         29' 3"         4,895         470           75 BH         28' 9"         5,644         690           50 FB         30' 4"         5,433         584           75 BH         28' 9"         5,470         615           50 FB         30' 4"         5,995         595           75 BH         28' 9"         5,868         640           75 BH         31' 11"         5,995         595           75 RK         30' 9"         5,868         640           75 BH         32' 10"         6,299         516           75 RB         31' 6"         6,280         574           75 RB         31' 6"         6,820         560           75 RB         35' 9"         6,840         625           50 DS         34' 9"         6,820         560           50 DS         36'9"         7,680         700           50 DS         38'1"         7,838         728 | 35 RB       29'3"       4,895       470       11'4"         75 BH       28'9"       5,644       690       11'4"         50 FB       30'4"       5,433       584       11'4"         50 FB       30'4"       5,433       584       11'4"         75 BH       28'9"       5,470       615       11'4"         75 BH       28'9"       5,470       615       11'4"         75 BH       30'9"       5,868       640       11'4"         75 RK       30'9"       5,868       640       11'4"         75 RB       31'6"       6,299       516       11'4"         75 RB       31'6"       6,280       574       11'4"         75 RB       31'6"       6,840       625       11'4"         75 RB       31'6"       6,820       560       11'4"         75 RB       31'6"       6,820       560       11'4"         75 RB       31'9"       6,820       560       11'4"         760 DS       34'9"       6,820       560       11'4"         50 DS       36'9"       7,680       700       11'6"         50 DS       38'1"       7,838 <td< td=""><td>35 RB       29'3"       4,895       470       11'4"       16'         75 BH       28'9"       5,644       690       11'4"       17'         50 FB       30'4"       5,433       584       11'4"       17'         50 FB       30'4"       5,433       584       11'4"       17'         75 BH       28'9"       5,470       615       11'4"       14'         90 RL       31'11"       5,995       595       11'4"       16'         75 RK       30'9"       5,868       640       11'4"       18'         75 RK       30'9"       5,868       640       11'4"       18'         75 RB       31'6"       6,280       574       11'4"       17'         75 RB       31'6"       6,280       574       11'4"       18'         75 RB       31'6"       6,820       560       11'4"       18'         75 RB       31'6"       6,820       560       11'4"       18'         60 DS       34'9"       6,820       560       11'4"       18'         60 DS       36'9"       7,680       700       11'6"       18'         60 DS       38'1"       <t< td=""></t<></td></td<> | 35 RB       29'3"       4,895       470       11'4"       16'         75 BH       28'9"       5,644       690       11'4"       17'         50 FB       30'4"       5,433       584       11'4"       17'         50 FB       30'4"       5,433       584       11'4"       17'         75 BH       28'9"       5,470       615       11'4"       14'         90 RL       31'11"       5,995       595       11'4"       16'         75 RK       30'9"       5,868       640       11'4"       18'         75 RK       30'9"       5,868       640       11'4"       18'         75 RB       31'6"       6,280       574       11'4"       17'         75 RB       31'6"       6,280       574       11'4"       18'         75 RB       31'6"       6,820       560       11'4"       18'         75 RB       31'6"       6,820       560       11'4"       18'         60 DS       34'9"       6,820       560       11'4"       18'         60 DS       36'9"       7,680       700       11'6"       18'         60 DS       38'1" <t< td=""></t<> |