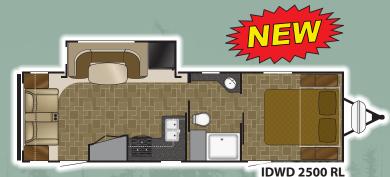

**IDWD 2575 RK** 

IDWD 3375 KL

IDWD 3250 BS

| I     | Length                                                                                                | Dry                                                                                                                                                                                                                                                                                                | Hitch                                                                                                                                                                                                                                                                                                                                                                                                                                                                      | Height                                                                                                                                                                                                                                                                                                                                                                                                                                                                                                                                                                                                                                                                                                                                                                                                                                                                       | Awning                                                                                                                                                                                                                                                                                                                                                                                                                                                                                                                                                                                                                                                                                                                                                                                                                                                                                                                                                                                                                                                                                                                                                                                                                                                                                                                                                                                                                                                                                                                                                                                                                                                                                                                                                                                                                                                                                                                                                                                                                                                                                                                | Tanks                                                                                                                                                                                                                                                                                                                                                                                                                                                                                                                                                                                                                                                                                                                                                                                                                                                                                                                                                                                                                                                  |
|-------|-------------------------------------------------------------------------------------------------------|----------------------------------------------------------------------------------------------------------------------------------------------------------------------------------------------------------------------------------------------------------------------------------------------------|----------------------------------------------------------------------------------------------------------------------------------------------------------------------------------------------------------------------------------------------------------------------------------------------------------------------------------------------------------------------------------------------------------------------------------------------------------------------------|------------------------------------------------------------------------------------------------------------------------------------------------------------------------------------------------------------------------------------------------------------------------------------------------------------------------------------------------------------------------------------------------------------------------------------------------------------------------------------------------------------------------------------------------------------------------------------------------------------------------------------------------------------------------------------------------------------------------------------------------------------------------------------------------------------------------------------------------------------------------------|-----------------------------------------------------------------------------------------------------------------------------------------------------------------------------------------------------------------------------------------------------------------------------------------------------------------------------------------------------------------------------------------------------------------------------------------------------------------------------------------------------------------------------------------------------------------------------------------------------------------------------------------------------------------------------------------------------------------------------------------------------------------------------------------------------------------------------------------------------------------------------------------------------------------------------------------------------------------------------------------------------------------------------------------------------------------------------------------------------------------------------------------------------------------------------------------------------------------------------------------------------------------------------------------------------------------------------------------------------------------------------------------------------------------------------------------------------------------------------------------------------------------------------------------------------------------------------------------------------------------------------------------------------------------------------------------------------------------------------------------------------------------------------------------------------------------------------------------------------------------------------------------------------------------------------------------------------------------------------------------------------------------------------------------------------------------------------------------------------------------------|--------------------------------------------------------------------------------------------------------------------------------------------------------------------------------------------------------------------------------------------------------------------------------------------------------------------------------------------------------------------------------------------------------------------------------------------------------------------------------------------------------------------------------------------------------------------------------------------------------------------------------------------------------------------------------------------------------------------------------------------------------------------------------------------------------------------------------------------------------------------------------------------------------------------------------------------------------------------------------------------------------------------------------------------------------|
| 5 RB  | 29' 3"                                                                                                | 4,895                                                                                                                                                                                                                                                                                              | 470                                                                                                                                                                                                                                                                                                                                                                                                                                                                        | 11' 4"                                                                                                                                                                                                                                                                                                                                                                                                                                                                                                                                                                                                                                                                                                                                                                                                                                                                       | 16'                                                                                                                                                                                                                                                                                                                                                                                                                                                                                                                                                                                                                                                                                                                                                                                                                                                                                                                                                                                                                                                                                                                                                                                                                                                                                                                                                                                                                                                                                                                                                                                                                                                                                                                                                                                                                                                                                                                                                                                                                                                                                                                   | 52 <sup>F</sup> 41 <sup>G</sup> 41 <sup>B</sup>                                                                                                                                                                                                                                                                                                                                                                                                                                                                                                                                                                                                                                                                                                                                                                                                                                                                                                                                                                                                        |
| '5 BH | 28' 9"                                                                                                | 5,644                                                                                                                                                                                                                                                                                              | 690                                                                                                                                                                                                                                                                                                                                                                                                                                                                        | 11' 4"                                                                                                                                                                                                                                                                                                                                                                                                                                                                                                                                                                                                                                                                                                                                                                                                                                                                       | 17'                                                                                                                                                                                                                                                                                                                                                                                                                                                                                                                                                                                                                                                                                                                                                                                                                                                                                                                                                                                                                                                                                                                                                                                                                                                                                                                                                                                                                                                                                                                                                                                                                                                                                                                                                                                                                                                                                                                                                                                                                                                                                                                   | 52 <sup>F</sup> 41 <sup>G</sup> 41 <sup>B</sup>                                                                                                                                                                                                                                                                                                                                                                                                                                                                                                                                                                                                                                                                                                                                                                                                                                                                                                                                                                                                        |
| 50 FB | 30' 4"                                                                                                | 5,433                                                                                                                                                                                                                                                                                              | 584                                                                                                                                                                                                                                                                                                                                                                                                                                                                        | 11' 4"                                                                                                                                                                                                                                                                                                                                                                                                                                                                                                                                                                                                                                                                                                                                                                                                                                                                       | 17'                                                                                                                                                                                                                                                                                                                                                                                                                                                                                                                                                                                                                                                                                                                                                                                                                                                                                                                                                                                                                                                                                                                                                                                                                                                                                                                                                                                                                                                                                                                                                                                                                                                                                                                                                                                                                                                                                                                                                                                                                                                                                                                   | 52 <sup>F</sup> 41 <sup>G</sup> 41 <sup>B</sup>                                                                                                                                                                                                                                                                                                                                                                                                                                                                                                                                                                                                                                                                                                                                                                                                                                                                                                                                                                                                        |
| '5 BH | 28' 9"                                                                                                | 5,470                                                                                                                                                                                                                                                                                              | 615                                                                                                                                                                                                                                                                                                                                                                                                                                                                        | 11' 4"                                                                                                                                                                                                                                                                                                                                                                                                                                                                                                                                                                                                                                                                                                                                                                                                                                                                       | 14'                                                                                                                                                                                                                                                                                                                                                                                                                                                                                                                                                                                                                                                                                                                                                                                                                                                                                                                                                                                                                                                                                                                                                                                                                                                                                                                                                                                                                                                                                                                                                                                                                                                                                                                                                                                                                                                                                                                                                                                                                                                                                                                   | 52 <sup>F</sup> 41 <sup>G</sup> 41 <sup>B</sup>                                                                                                                                                                                                                                                                                                                                                                                                                                                                                                                                                                                                                                                                                                                                                                                                                                                                                                                                                                                                        |
| )0 RL | 31' 11"                                                                                               | 5,995                                                                                                                                                                                                                                                                                              | 595                                                                                                                                                                                                                                                                                                                                                                                                                                                                        | 11' 4"                                                                                                                                                                                                                                                                                                                                                                                                                                                                                                                                                                                                                                                                                                                                                                                                                                                                       | 16'                                                                                                                                                                                                                                                                                                                                                                                                                                                                                                                                                                                                                                                                                                                                                                                                                                                                                                                                                                                                                                                                                                                                                                                                                                                                                                                                                                                                                                                                                                                                                                                                                                                                                                                                                                                                                                                                                                                                                                                                                                                                                                                   | 52 <sup>F</sup> 41 <sup>G</sup> 41 <sup>B</sup>                                                                                                                                                                                                                                                                                                                                                                                                                                                                                                                                                                                                                                                                                                                                                                                                                                                                                                                                                                                                        |
| ′5 RK | 30' 9"                                                                                                | 5,868                                                                                                                                                                                                                                                                                              | 640                                                                                                                                                                                                                                                                                                                                                                                                                                                                        | 11' 4"                                                                                                                                                                                                                                                                                                                                                                                                                                                                                                                                                                                                                                                                                                                                                                                                                                                                       | 18'                                                                                                                                                                                                                                                                                                                                                                                                                                                                                                                                                                                                                                                                                                                                                                                                                                                                                                                                                                                                                                                                                                                                                                                                                                                                                                                                                                                                                                                                                                                                                                                                                                                                                                                                                                                                                                                                                                                                                                                                                                                                                                                   | 52 <sup>F</sup> 41 <sup>G</sup> 41 <sup>B</sup>                                                                                                                                                                                                                                                                                                                                                                                                                                                                                                                                                                                                                                                                                                                                                                                                                                                                                                                                                                                                        |
| 25 BH | 32' 10"                                                                                               | 6,299                                                                                                                                                                                                                                                                                              | 516                                                                                                                                                                                                                                                                                                                                                                                                                                                                        | 11' 4"                                                                                                                                                                                                                                                                                                                                                                                                                                                                                                                                                                                                                                                                                                                                                                                                                                                                       | 15'                                                                                                                                                                                                                                                                                                                                                                                                                                                                                                                                                                                                                                                                                                                                                                                                                                                                                                                                                                                                                                                                                                                                                                                                                                                                                                                                                                                                                                                                                                                                                                                                                                                                                                                                                                                                                                                                                                                                                                                                                                                                                                                   | 52 <sup>F</sup> 41 <sup>G</sup> 41 <sup>B</sup>                                                                                                                                                                                                                                                                                                                                                                                                                                                                                                                                                                                                                                                                                                                                                                                                                                                                                                                                                                                                        |
| '5 RB | 31' 6"                                                                                                | 6,280                                                                                                                                                                                                                                                                                              | 574                                                                                                                                                                                                                                                                                                                                                                                                                                                                        | 11' 4"                                                                                                                                                                                                                                                                                                                                                                                                                                                                                                                                                                                                                                                                                                                                                                                                                                                                       | 17'                                                                                                                                                                                                                                                                                                                                                                                                                                                                                                                                                                                                                                                                                                                                                                                                                                                                                                                                                                                                                                                                                                                                                                                                                                                                                                                                                                                                                                                                                                                                                                                                                                                                                                                                                                                                                                                                                                                                                                                                                                                                                                                   | 52 <sup>F</sup> 82 <sup>G</sup> 41 <sup>B</sup>                                                                                                                                                                                                                                                                                                                                                                                                                                                                                                                                                                                                                                                                                                                                                                                                                                                                                                                                                                                                        |
| 25 BH | 35' 9"                                                                                                | 6,840                                                                                                                                                                                                                                                                                              | 625                                                                                                                                                                                                                                                                                                                                                                                                                                                                        | 11' 4"                                                                                                                                                                                                                                                                                                                                                                                                                                                                                                                                                                                                                                                                                                                                                                                                                                                                       | 18'                                                                                                                                                                                                                                                                                                                                                                                                                                                                                                                                                                                                                                                                                                                                                                                                                                                                                                                                                                                                                                                                                                                                                                                                                                                                                                                                                                                                                                                                                                                                                                                                                                                                                                                                                                                                                                                                                                                                                                                                                                                                                                                   | 52 <sup>F</sup> 82 <sup>G</sup> 41 <sup>B</sup>                                                                                                                                                                                                                                                                                                                                                                                                                                                                                                                                                                                                                                                                                                                                                                                                                                                                                                                                                                                                        |
| 50 DS | 34' 9"                                                                                                | 6,820                                                                                                                                                                                                                                                                                              | 560                                                                                                                                                                                                                                                                                                                                                                                                                                                                        | 11' 4"                                                                                                                                                                                                                                                                                                                                                                                                                                                                                                                                                                                                                                                                                                                                                                                                                                                                       | 18'                                                                                                                                                                                                                                                                                                                                                                                                                                                                                                                                                                                                                                                                                                                                                                                                                                                                                                                                                                                                                                                                                                                                                                                                                                                                                                                                                                                                                                                                                                                                                                                                                                                                                                                                                                                                                                                                                                                                                                                                                                                                                                                   | 52 <sup>F</sup> 41 <sup>G</sup> 41 <sup>B</sup>                                                                                                                                                                                                                                                                                                                                                                                                                                                                                                                                                                                                                                                                                                                                                                                                                                                                                                                                                                                                        |
| 50 BS | 36'9"                                                                                                 | 7,680                                                                                                                                                                                                                                                                                              | 700                                                                                                                                                                                                                                                                                                                                                                                                                                                                        | 11' 6"                                                                                                                                                                                                                                                                                                                                                                                                                                                                                                                                                                                                                                                                                                                                                                                                                                                                       | 18'                                                                                                                                                                                                                                                                                                                                                                                                                                                                                                                                                                                                                                                                                                                                                                                                                                                                                                                                                                                                                                                                                                                                                                                                                                                                                                                                                                                                                                                                                                                                                                                                                                                                                                                                                                                                                                                                                                                                                                                                                                                                                                                   | 52 <sup>F</sup> 41 <sup>G</sup> 41 <sup>B</sup>                                                                                                                                                                                                                                                                                                                                                                                                                                                                                                                                                                                                                                                                                                                                                                                                                                                                                                                                                                                                        |
| 50 DS | 38'1"                                                                                                 | 7,838                                                                                                                                                                                                                                                                                              | 728                                                                                                                                                                                                                                                                                                                                                                                                                                                                        | 11' 6"                                                                                                                                                                                                                                                                                                                                                                                                                                                                                                                                                                                                                                                                                                                                                                                                                                                                       | 18'                                                                                                                                                                                                                                                                                                                                                                                                                                                                                                                                                                                                                                                                                                                                                                                                                                                                                                                                                                                                                                                                                                                                                                                                                                                                                                                                                                                                                                                                                                                                                                                                                                                                                                                                                                                                                                                                                                                                                                                                                                                                                                                   | 52 <sup>F</sup> 41 <sup>G</sup> 41 <sup>B</sup>                                                                                                                                                                                                                                                                                                                                                                                                                                                                                                                                                                                                                                                                                                                                                                                                                                                                                                                                                                                                        |
| 75 KL | 39' 8"                                                                                                | 8,699                                                                                                                                                                                                                                                                                              | 799                                                                                                                                                                                                                                                                                                                                                                                                                                                                        | 11' 4"                                                                                                                                                                                                                                                                                                                                                                                                                                                                                                                                                                                                                                                                                                                                                                                                                                                                       | 14'                                                                                                                                                                                                                                                                                                                                                                                                                                                                                                                                                                                                                                                                                                                                                                                                                                                                                                                                                                                                                                                                                                                                                                                                                                                                                                                                                                                                                                                                                                                                                                                                                                                                                                                                                                                                                                                                                                                                                                                                                                                                                                                   | 52 <sup>F</sup> 41 <sup>G</sup> 41 <sup>B</sup>                                                                                                                                                                                                                                                                                                                                                                                                                                                                                                                                                                                                                                                                                                                                                                                                                                                                                                                                                                                                        |
|       | 21<br>35 RB<br>75 BH<br>50 FB<br>75 BH<br>25 BH<br>75 RK<br>25 BH<br>50 DS<br>50 DS<br>50 DS<br>50 DS | 35 RB       29' 3"         75 BH       28' 9"         50 FB       30' 4"         75 BH       28' 9"         90 RL       31' 11"         75 RK       30' 9"         25 BH       32' 10"         75 RB       31' 6"         25 BH       35' 9"         50 DS       34' 9"         50 DS       38' 1" | B5 RB       29' 3"       4,895         75 BH       28' 9"       5,644         50 FB       30' 4"       5,433         75 BH       28' 9"       5,470         50 RE       30' 4"       5,995         75 BH       28' 9"       5,868         25 BH       32' 10"       6,299         75 RB       31' 6"       6,280         25 BH       35' 9"       6,840         50 DS       34' 9"       6,820         50 BS       36'9"       7,680         50 DS       38'1"       7,838 | B5 RB         29' 3"         4,895         470           75 BH         28' 9"         5,644         690           50 FB         30' 4"         5,433         584           75 BH         28' 9"         5,470         615           50 FB         30' 4"         5,995         595           75 BH         28' 9"         5,868         640           75 BH         31' 11"         5,995         595           75 RK         30' 9"         5,868         640           75 BH         32' 10"         6,299         516           75 RB         31' 6"         6,280         574           75 RB         31' 6"         6,820         560           75 RB         35' 9"         6,840         625           50 DS         34' 9"         6,820         560           50 DS         36'9"         7,680         700           50 DS         38'1"         7,838         728 | 35 RB       29'3"       4,895       470       11'4"         75 BH       28'9"       5,644       690       11'4"         50 FB       30'4"       5,433       584       11'4"         50 FB       30'4"       5,433       584       11'4"         75 BH       28'9"       5,470       615       11'4"         75 BH       28'9"       5,470       615       11'4"         75 BH       30'9"       5,868       640       11'4"         75 RK       30'9"       5,868       640       11'4"         75 RB       31'6"       6,299       516       11'4"         75 RB       31'6"       6,280       574       11'4"         75 RB       31'6"       6,840       625       11'4"         75 RB       31'6"       6,820       560       11'4"         75 RB       31'6"       6,820       560       11'4"         75 RB       31'9"       6,820       560       11'4"         760 DS       34'9"       6,820       560       11'4"         50 DS       36'9"       7,680       700       11'6"         50 DS       38'1"       7,838 <td< td=""><td>35 RB       29'3"       4,895       470       11'4"       16'         75 BH       28'9"       5,644       690       11'4"       17'         50 FB       30'4"       5,433       584       11'4"       17'         50 FB       30'4"       5,433       584       11'4"       17'         75 BH       28'9"       5,470       615       11'4"       14'         90 RL       31'11"       5,995       595       11'4"       16'         75 RK       30'9"       5,868       640       11'4"       18'         75 RK       30'9"       5,868       640       11'4"       18'         75 RB       31'6"       6,280       574       11'4"       17'         75 RB       31'6"       6,280       574       11'4"       18'         75 RB       31'6"       6,820       560       11'4"       18'         75 RB       31'6"       6,820       560       11'4"       18'         60 DS       34'9"       6,820       560       11'4"       18'         60 DS       36'9"       7,680       700       11'6"       18'         60 DS       38'1"       <t< td=""></t<></td></td<> | 35 RB       29'3"       4,895       470       11'4"       16'         75 BH       28'9"       5,644       690       11'4"       17'         50 FB       30'4"       5,433       584       11'4"       17'         50 FB       30'4"       5,433       584       11'4"       17'         75 BH       28'9"       5,470       615       11'4"       14'         90 RL       31'11"       5,995       595       11'4"       16'         75 RK       30'9"       5,868       640       11'4"       18'         75 RK       30'9"       5,868       640       11'4"       18'         75 RB       31'6"       6,280       574       11'4"       17'         75 RB       31'6"       6,280       574       11'4"       18'         75 RB       31'6"       6,820       560       11'4"       18'         75 RB       31'6"       6,820       560       11'4"       18'         60 DS       34'9"       6,820       560       11'4"       18'         60 DS       36'9"       7,680       700       11'6"       18'         60 DS       38'1" <t< td=""></t<> |