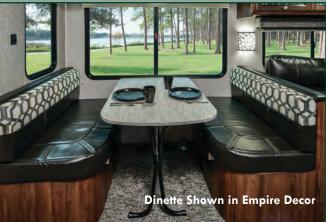

# A Chef's Kitchen

Large kitchens like this are typically reserved for much larger and heavier coaches. Wilderness provides a kitchen with efficient wide-open prep areas, as well as large base cabinets and huge overhead storage for that extended vacation. Our three burner range with oven and microwave make meals a snap and huge residential sinks make cleanup a breeze. Enjoy our traditional booth style dinette with a table you can take outside to your patio. For parties of six choose one of our models that feature the U-Shape Mega-dinette.