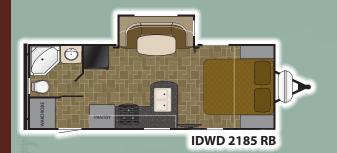

**IDWD 2575 RK** 

IDWD 3375 KL

IDWD 3250 BS

| I     | Length                                                                                                | Dry                                                                                                                                                                                                                                                                                                | Hitch                                                                                                                                                                                                                                                                                                                                                                                                                                                                      | Height                                                                                                                                                                                                                                                                                                                                                                                                                                                                                                                                                                                                                                                                                                                                                                                                                                                                       | Awning                                                                                                                                                                                                                                                                                                                                                                                                                                                                                                                                                                                                                                                                                                                                                                                                                                                                                                                                                                                                                                                                                                                                                                                                                                                                                                                                                                                                                                                                                                                                                                                                                                                                                                                                                                                                                                                                                                                                                                                                                                                                                                                | Tanks                                                                                                                                                                                                                                                                                                                                                                                                                                                                                                                                                                                                                                                                                                                                                                                                                                                                                                                                                                                                                                                  |
|-------|-------------------------------------------------------------------------------------------------------|----------------------------------------------------------------------------------------------------------------------------------------------------------------------------------------------------------------------------------------------------------------------------------------------------|----------------------------------------------------------------------------------------------------------------------------------------------------------------------------------------------------------------------------------------------------------------------------------------------------------------------------------------------------------------------------------------------------------------------------------------------------------------------------|------------------------------------------------------------------------------------------------------------------------------------------------------------------------------------------------------------------------------------------------------------------------------------------------------------------------------------------------------------------------------------------------------------------------------------------------------------------------------------------------------------------------------------------------------------------------------------------------------------------------------------------------------------------------------------------------------------------------------------------------------------------------------------------------------------------------------------------------------------------------------|-----------------------------------------------------------------------------------------------------------------------------------------------------------------------------------------------------------------------------------------------------------------------------------------------------------------------------------------------------------------------------------------------------------------------------------------------------------------------------------------------------------------------------------------------------------------------------------------------------------------------------------------------------------------------------------------------------------------------------------------------------------------------------------------------------------------------------------------------------------------------------------------------------------------------------------------------------------------------------------------------------------------------------------------------------------------------------------------------------------------------------------------------------------------------------------------------------------------------------------------------------------------------------------------------------------------------------------------------------------------------------------------------------------------------------------------------------------------------------------------------------------------------------------------------------------------------------------------------------------------------------------------------------------------------------------------------------------------------------------------------------------------------------------------------------------------------------------------------------------------------------------------------------------------------------------------------------------------------------------------------------------------------------------------------------------------------------------------------------------------------|--------------------------------------------------------------------------------------------------------------------------------------------------------------------------------------------------------------------------------------------------------------------------------------------------------------------------------------------------------------------------------------------------------------------------------------------------------------------------------------------------------------------------------------------------------------------------------------------------------------------------------------------------------------------------------------------------------------------------------------------------------------------------------------------------------------------------------------------------------------------------------------------------------------------------------------------------------------------------------------------------------------------------------------------------------|
| 5 RB  | 29' 3"                                                                                                | 4,895                                                                                                                                                                                                                                                                                              | 470                                                                                                                                                                                                                                                                                                                                                                                                                                                                        | 11' 4"                                                                                                                                                                                                                                                                                                                                                                                                                                                                                                                                                                                                                                                                                                                                                                                                                                                                       | 16'                                                                                                                                                                                                                                                                                                                                                                                                                                                                                                                                                                                                                                                                                                                                                                                                                                                                                                                                                                                                                                                                                                                                                                                                                                                                                                                                                                                                                                                                                                                                                                                                                                                                                                                                                                                                                                                                                                                                                                                                                                                                                                                   | 52 <sup>F</sup> 41 <sup>G</sup> 41 <sup>B</sup>                                                                                                                                                                                                                                                                                                                                                                                                                                                                                                                                                                                                                                                                                                                                                                                                                                                                                                                                                                                                        |
| '5 BH | 28' 9"                                                                                                | 5,644                                                                                                                                                                                                                                                                                              | 690                                                                                                                                                                                                                                                                                                                                                                                                                                                                        | 11' 4"                                                                                                                                                                                                                                                                                                                                                                                                                                                                                                                                                                                                                                                                                                                                                                                                                                                                       | 17'                                                                                                                                                                                                                                                                                                                                                                                                                                                                                                                                                                                                                                                                                                                                                                                                                                                                                                                                                                                                                                                                                                                                                                                                                                                                                                                                                                                                                                                                                                                                                                                                                                                                                                                                                                                                                                                                                                                                                                                                                                                                                                                   | 52 <sup>F</sup> 41 <sup>G</sup> 41 <sup>B</sup>                                                                                                                                                                                                                                                                                                                                                                                                                                                                                                                                                                                                                                                                                                                                                                                                                                                                                                                                                                                                        |
| 50 FB | 30' 4"                                                                                                | 5,433                                                                                                                                                                                                                                                                                              | 584                                                                                                                                                                                                                                                                                                                                                                                                                                                                        | 11' 4"                                                                                                                                                                                                                                                                                                                                                                                                                                                                                                                                                                                                                                                                                                                                                                                                                                                                       | 17'                                                                                                                                                                                                                                                                                                                                                                                                                                                                                                                                                                                                                                                                                                                                                                                                                                                                                                                                                                                                                                                                                                                                                                                                                                                                                                                                                                                                                                                                                                                                                                                                                                                                                                                                                                                                                                                                                                                                                                                                                                                                                                                   | 52 <sup>F</sup> 41 <sup>G</sup> 41 <sup>B</sup>                                                                                                                                                                                                                                                                                                                                                                                                                                                                                                                                                                                                                                                                                                                                                                                                                                                                                                                                                                                                        |
| '5 BH | 28' 9"                                                                                                | 5,470                                                                                                                                                                                                                                                                                              | 615                                                                                                                                                                                                                                                                                                                                                                                                                                                                        | 11' 4"                                                                                                                                                                                                                                                                                                                                                                                                                                                                                                                                                                                                                                                                                                                                                                                                                                                                       | 14'                                                                                                                                                                                                                                                                                                                                                                                                                                                                                                                                                                                                                                                                                                                                                                                                                                                                                                                                                                                                                                                                                                                                                                                                                                                                                                                                                                                                                                                                                                                                                                                                                                                                                                                                                                                                                                                                                                                                                                                                                                                                                                                   | 52 <sup>F</sup> 41 <sup>G</sup> 41 <sup>B</sup>                                                                                                                                                                                                                                                                                                                                                                                                                                                                                                                                                                                                                                                                                                                                                                                                                                                                                                                                                                                                        |
| )0 RL | 31' 11"                                                                                               | 5,995                                                                                                                                                                                                                                                                                              | 595                                                                                                                                                                                                                                                                                                                                                                                                                                                                        | 11' 4"                                                                                                                                                                                                                                                                                                                                                                                                                                                                                                                                                                                                                                                                                                                                                                                                                                                                       | 16'                                                                                                                                                                                                                                                                                                                                                                                                                                                                                                                                                                                                                                                                                                                                                                                                                                                                                                                                                                                                                                                                                                                                                                                                                                                                                                                                                                                                                                                                                                                                                                                                                                                                                                                                                                                                                                                                                                                                                                                                                                                                                                                   | 52 <sup>F</sup> 41 <sup>G</sup> 41 <sup>B</sup>                                                                                                                                                                                                                                                                                                                                                                                                                                                                                                                                                                                                                                                                                                                                                                                                                                                                                                                                                                                                        |
| ′5 RK | 30' 9"                                                                                                | 5,868                                                                                                                                                                                                                                                                                              | 640                                                                                                                                                                                                                                                                                                                                                                                                                                                                        | 11' 4"                                                                                                                                                                                                                                                                                                                                                                                                                                                                                                                                                                                                                                                                                                                                                                                                                                                                       | 18'                                                                                                                                                                                                                                                                                                                                                                                                                                                                                                                                                                                                                                                                                                                                                                                                                                                                                                                                                                                                                                                                                                                                                                                                                                                                                                                                                                                                                                                                                                                                                                                                                                                                                                                                                                                                                                                                                                                                                                                                                                                                                                                   | 52 <sup>F</sup> 41 <sup>G</sup> 41 <sup>B</sup>                                                                                                                                                                                                                                                                                                                                                                                                                                                                                                                                                                                                                                                                                                                                                                                                                                                                                                                                                                                                        |
| 25 BH | 32' 10"                                                                                               | 6,299                                                                                                                                                                                                                                                                                              | 516                                                                                                                                                                                                                                                                                                                                                                                                                                                                        | 11' 4"                                                                                                                                                                                                                                                                                                                                                                                                                                                                                                                                                                                                                                                                                                                                                                                                                                                                       | 15'                                                                                                                                                                                                                                                                                                                                                                                                                                                                                                                                                                                                                                                                                                                                                                                                                                                                                                                                                                                                                                                                                                                                                                                                                                                                                                                                                                                                                                                                                                                                                                                                                                                                                                                                                                                                                                                                                                                                                                                                                                                                                                                   | 52 <sup>F</sup> 41 <sup>G</sup> 41 <sup>B</sup>                                                                                                                                                                                                                                                                                                                                                                                                                                                                                                                                                                                                                                                                                                                                                                                                                                                                                                                                                                                                        |
| '5 RB | 31' 6"                                                                                                | 6,280                                                                                                                                                                                                                                                                                              | 574                                                                                                                                                                                                                                                                                                                                                                                                                                                                        | 11' 4"                                                                                                                                                                                                                                                                                                                                                                                                                                                                                                                                                                                                                                                                                                                                                                                                                                                                       | 17'                                                                                                                                                                                                                                                                                                                                                                                                                                                                                                                                                                                                                                                                                                                                                                                                                                                                                                                                                                                                                                                                                                                                                                                                                                                                                                                                                                                                                                                                                                                                                                                                                                                                                                                                                                                                                                                                                                                                                                                                                                                                                                                   | 52 <sup>F</sup> 82 <sup>G</sup> 41 <sup>B</sup>                                                                                                                                                                                                                                                                                                                                                                                                                                                                                                                                                                                                                                                                                                                                                                                                                                                                                                                                                                                                        |
| 25 BH | 35' 9"                                                                                                | 6,840                                                                                                                                                                                                                                                                                              | 625                                                                                                                                                                                                                                                                                                                                                                                                                                                                        | 11' 4"                                                                                                                                                                                                                                                                                                                                                                                                                                                                                                                                                                                                                                                                                                                                                                                                                                                                       | 18'                                                                                                                                                                                                                                                                                                                                                                                                                                                                                                                                                                                                                                                                                                                                                                                                                                                                                                                                                                                                                                                                                                                                                                                                                                                                                                                                                                                                                                                                                                                                                                                                                                                                                                                                                                                                                                                                                                                                                                                                                                                                                                                   | 52 <sup>F</sup> 82 <sup>G</sup> 41 <sup>B</sup>                                                                                                                                                                                                                                                                                                                                                                                                                                                                                                                                                                                                                                                                                                                                                                                                                                                                                                                                                                                                        |
| 50 DS | 34' 9"                                                                                                | 6,820                                                                                                                                                                                                                                                                                              | 560                                                                                                                                                                                                                                                                                                                                                                                                                                                                        | 11' 4"                                                                                                                                                                                                                                                                                                                                                                                                                                                                                                                                                                                                                                                                                                                                                                                                                                                                       | 18'                                                                                                                                                                                                                                                                                                                                                                                                                                                                                                                                                                                                                                                                                                                                                                                                                                                                                                                                                                                                                                                                                                                                                                                                                                                                                                                                                                                                                                                                                                                                                                                                                                                                                                                                                                                                                                                                                                                                                                                                                                                                                                                   | 52 <sup>F</sup> 41 <sup>G</sup> 41 <sup>B</sup>                                                                                                                                                                                                                                                                                                                                                                                                                                                                                                                                                                                                                                                                                                                                                                                                                                                                                                                                                                                                        |
| 50 BS | 36'9"                                                                                                 | 7,680                                                                                                                                                                                                                                                                                              | 700                                                                                                                                                                                                                                                                                                                                                                                                                                                                        | 11' 6"                                                                                                                                                                                                                                                                                                                                                                                                                                                                                                                                                                                                                                                                                                                                                                                                                                                                       | 18'                                                                                                                                                                                                                                                                                                                                                                                                                                                                                                                                                                                                                                                                                                                                                                                                                                                                                                                                                                                                                                                                                                                                                                                                                                                                                                                                                                                                                                                                                                                                                                                                                                                                                                                                                                                                                                                                                                                                                                                                                                                                                                                   | 52 <sup>F</sup> 41 <sup>G</sup> 41 <sup>B</sup>                                                                                                                                                                                                                                                                                                                                                                                                                                                                                                                                                                                                                                                                                                                                                                                                                                                                                                                                                                                                        |
| 50 DS | 38'1"                                                                                                 | 7,838                                                                                                                                                                                                                                                                                              | 728                                                                                                                                                                                                                                                                                                                                                                                                                                                                        | 11' 6"                                                                                                                                                                                                                                                                                                                                                                                                                                                                                                                                                                                                                                                                                                                                                                                                                                                                       | 18'                                                                                                                                                                                                                                                                                                                                                                                                                                                                                                                                                                                                                                                                                                                                                                                                                                                                                                                                                                                                                                                                                                                                                                                                                                                                                                                                                                                                                                                                                                                                                                                                                                                                                                                                                                                                                                                                                                                                                                                                                                                                                                                   | 52 <sup>F</sup> 41 <sup>G</sup> 41 <sup>B</sup>                                                                                                                                                                                                                                                                                                                                                                                                                                                                                                                                                                                                                                                                                                                                                                                                                                                                                                                                                                                                        |
| 75 KL | 39' 8"                                                                                                | 8,699                                                                                                                                                                                                                                                                                              | 799                                                                                                                                                                                                                                                                                                                                                                                                                                                                        | 11' 4"                                                                                                                                                                                                                                                                                                                                                                                                                                                                                                                                                                                                                                                                                                                                                                                                                                                                       | 14'                                                                                                                                                                                                                                                                                                                                                                                                                                                                                                                                                                                                                                                                                                                                                                                                                                                                                                                                                                                                                                                                                                                                                                                                                                                                                                                                                                                                                                                                                                                                                                                                                                                                                                                                                                                                                                                                                                                                                                                                                                                                                                                   | 52 <sup>F</sup> 41 <sup>G</sup> 41 <sup>B</sup>                                                                                                                                                                                                                                                                                                                                                                                                                                                                                                                                                                                                                                                                                                                                                                                                                                                                                                                                                                                                        |
|       | 21<br>35 RB<br>75 BH<br>50 FB<br>75 BH<br>25 BH<br>75 RK<br>25 BH<br>50 DS<br>50 DS<br>50 DS<br>50 DS | 35 RB       29' 3"         75 BH       28' 9"         50 FB       30' 4"         75 BH       28' 9"         90 RL       31' 11"         75 RK       30' 9"         25 BH       32' 10"         75 RB       31' 6"         25 BH       35' 9"         50 DS       34' 9"         50 DS       38' 1" | B5 RB       29' 3"       4,895         75 BH       28' 9"       5,644         50 FB       30' 4"       5,433         75 BH       28' 9"       5,470         50 RE       30' 4"       5,995         75 BH       28' 9"       5,868         25 BH       32' 10"       6,299         75 RB       31' 6"       6,280         25 BH       35' 9"       6,840         50 DS       34' 9"       6,820         50 BS       36'9"       7,680         50 DS       38'1"       7,838 | B5 RB         29' 3"         4,895         470           75 BH         28' 9"         5,644         690           50 FB         30' 4"         5,433         584           75 BH         28' 9"         5,470         615           50 FB         30' 4"         5,995         595           75 BH         28' 9"         5,868         640           75 BH         31' 11"         5,995         595           75 RK         30' 9"         5,868         640           75 BH         32' 10"         6,299         516           75 RB         31' 6"         6,280         574           75 RB         31' 6"         6,820         560           75 RB         35' 9"         6,840         625           50 DS         34' 9"         6,820         560           50 DS         36'9"         7,680         700           50 DS         38'1"         7,838         728 | 35 RB       29'3"       4,895       470       11'4"         75 BH       28'9"       5,644       690       11'4"         50 FB       30'4"       5,433       584       11'4"         50 FB       30'4"       5,433       584       11'4"         75 BH       28'9"       5,470       615       11'4"         75 BH       28'9"       5,470       615       11'4"         75 BH       30'9"       5,868       640       11'4"         75 RK       30'9"       5,868       640       11'4"         75 RB       31'6"       6,299       516       11'4"         75 RB       31'6"       6,280       574       11'4"         75 RB       31'6"       6,840       625       11'4"         75 RB       31'6"       6,820       560       11'4"         75 RB       31'6"       6,820       560       11'4"         75 RB       31'9"       6,820       560       11'4"         760 DS       34'9"       6,820       560       11'4"         50 DS       36'9"       7,680       700       11'6"         50 DS       38'1"       7,838 <td< td=""><td>35 RB       29'3"       4,895       470       11'4"       16'         75 BH       28'9"       5,644       690       11'4"       17'         50 FB       30'4"       5,433       584       11'4"       17'         50 FB       30'4"       5,433       584       11'4"       17'         75 BH       28'9"       5,470       615       11'4"       14'         90 RL       31'11"       5,995       595       11'4"       16'         75 RK       30'9"       5,868       640       11'4"       18'         75 RK       30'9"       5,868       640       11'4"       18'         75 RB       31'6"       6,280       574       11'4"       17'         75 RB       31'6"       6,280       574       11'4"       18'         75 RB       31'6"       6,820       560       11'4"       18'         75 RB       31'6"       6,820       560       11'4"       18'         60 DS       34'9"       6,820       560       11'4"       18'         60 DS       36'9"       7,680       700       11'6"       18'         60 DS       38'1"       <t< td=""></t<></td></td<> | 35 RB       29'3"       4,895       470       11'4"       16'         75 BH       28'9"       5,644       690       11'4"       17'         50 FB       30'4"       5,433       584       11'4"       17'         50 FB       30'4"       5,433       584       11'4"       17'         75 BH       28'9"       5,470       615       11'4"       14'         90 RL       31'11"       5,995       595       11'4"       16'         75 RK       30'9"       5,868       640       11'4"       18'         75 RK       30'9"       5,868       640       11'4"       18'         75 RB       31'6"       6,280       574       11'4"       17'         75 RB       31'6"       6,280       574       11'4"       18'         75 RB       31'6"       6,820       560       11'4"       18'         75 RB       31'6"       6,820       560       11'4"       18'         60 DS       34'9"       6,820       560       11'4"       18'         60 DS       36'9"       7,680       700       11'6"       18'         60 DS       38'1" <t< td=""></t<> |