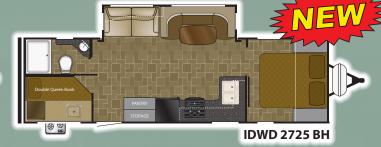

**IDWD 2575 RK** 

IDWD 3375 KL

IDWD 3250 BS

| I     | Length                                                                                                | Dry                                                                                                                                                                                                                                                                                                | Hitch                                                                                                                                                                                                                                                                                                                                                                                                                                                                      | Height                                                                                                                                                                                                                                                                                                                                                                                                                                                                                                                                                                                                                                                                                                                                                                                                                                                                       | Awning                                                                                                                                                                                                                                                                                                                                                                                                                                                                                                                                                                                                                                                                                                                                                                                                                                                                                                                                                                                                                                                                                                                                                                                                                                                                                                                                                                                                                                                                                                                                                                                                                                                                                                                                                                                                                                                                                                                                                                                                                                                                                                                | Tanks                                                                                                                                                                                                                                                                                                                                                                                                                                                                                                                                                                                                                                                                                                                                                                                                                                                                                                                                                                                                                                                  |
|-------|-------------------------------------------------------------------------------------------------------|----------------------------------------------------------------------------------------------------------------------------------------------------------------------------------------------------------------------------------------------------------------------------------------------------|----------------------------------------------------------------------------------------------------------------------------------------------------------------------------------------------------------------------------------------------------------------------------------------------------------------------------------------------------------------------------------------------------------------------------------------------------------------------------|------------------------------------------------------------------------------------------------------------------------------------------------------------------------------------------------------------------------------------------------------------------------------------------------------------------------------------------------------------------------------------------------------------------------------------------------------------------------------------------------------------------------------------------------------------------------------------------------------------------------------------------------------------------------------------------------------------------------------------------------------------------------------------------------------------------------------------------------------------------------------|-----------------------------------------------------------------------------------------------------------------------------------------------------------------------------------------------------------------------------------------------------------------------------------------------------------------------------------------------------------------------------------------------------------------------------------------------------------------------------------------------------------------------------------------------------------------------------------------------------------------------------------------------------------------------------------------------------------------------------------------------------------------------------------------------------------------------------------------------------------------------------------------------------------------------------------------------------------------------------------------------------------------------------------------------------------------------------------------------------------------------------------------------------------------------------------------------------------------------------------------------------------------------------------------------------------------------------------------------------------------------------------------------------------------------------------------------------------------------------------------------------------------------------------------------------------------------------------------------------------------------------------------------------------------------------------------------------------------------------------------------------------------------------------------------------------------------------------------------------------------------------------------------------------------------------------------------------------------------------------------------------------------------------------------------------------------------------------------------------------------------|--------------------------------------------------------------------------------------------------------------------------------------------------------------------------------------------------------------------------------------------------------------------------------------------------------------------------------------------------------------------------------------------------------------------------------------------------------------------------------------------------------------------------------------------------------------------------------------------------------------------------------------------------------------------------------------------------------------------------------------------------------------------------------------------------------------------------------------------------------------------------------------------------------------------------------------------------------------------------------------------------------------------------------------------------------|
| 5 RB  | 29' 3"                                                                                                | 4,895                                                                                                                                                                                                                                                                                              | 470                                                                                                                                                                                                                                                                                                                                                                                                                                                                        | 11' 4"                                                                                                                                                                                                                                                                                                                                                                                                                                                                                                                                                                                                                                                                                                                                                                                                                                                                       | 16'                                                                                                                                                                                                                                                                                                                                                                                                                                                                                                                                                                                                                                                                                                                                                                                                                                                                                                                                                                                                                                                                                                                                                                                                                                                                                                                                                                                                                                                                                                                                                                                                                                                                                                                                                                                                                                                                                                                                                                                                                                                                                                                   | 52 <sup>F</sup> 41 <sup>G</sup> 41 <sup>B</sup>                                                                                                                                                                                                                                                                                                                                                                                                                                                                                                                                                                                                                                                                                                                                                                                                                                                                                                                                                                                                        |
| '5 BH | 28' 9"                                                                                                | 5,644                                                                                                                                                                                                                                                                                              | 690                                                                                                                                                                                                                                                                                                                                                                                                                                                                        | 11' 4"                                                                                                                                                                                                                                                                                                                                                                                                                                                                                                                                                                                                                                                                                                                                                                                                                                                                       | 17'                                                                                                                                                                                                                                                                                                                                                                                                                                                                                                                                                                                                                                                                                                                                                                                                                                                                                                                                                                                                                                                                                                                                                                                                                                                                                                                                                                                                                                                                                                                                                                                                                                                                                                                                                                                                                                                                                                                                                                                                                                                                                                                   | 52 <sup>F</sup> 41 <sup>G</sup> 41 <sup>B</sup>                                                                                                                                                                                                                                                                                                                                                                                                                                                                                                                                                                                                                                                                                                                                                                                                                                                                                                                                                                                                        |
| 50 FB | 30' 4"                                                                                                | 5,433                                                                                                                                                                                                                                                                                              | 584                                                                                                                                                                                                                                                                                                                                                                                                                                                                        | 11' 4"                                                                                                                                                                                                                                                                                                                                                                                                                                                                                                                                                                                                                                                                                                                                                                                                                                                                       | 17'                                                                                                                                                                                                                                                                                                                                                                                                                                                                                                                                                                                                                                                                                                                                                                                                                                                                                                                                                                                                                                                                                                                                                                                                                                                                                                                                                                                                                                                                                                                                                                                                                                                                                                                                                                                                                                                                                                                                                                                                                                                                                                                   | 52 <sup>F</sup> 41 <sup>G</sup> 41 <sup>B</sup>                                                                                                                                                                                                                                                                                                                                                                                                                                                                                                                                                                                                                                                                                                                                                                                                                                                                                                                                                                                                        |
| '5 BH | 28' 9"                                                                                                | 5,470                                                                                                                                                                                                                                                                                              | 615                                                                                                                                                                                                                                                                                                                                                                                                                                                                        | 11' 4"                                                                                                                                                                                                                                                                                                                                                                                                                                                                                                                                                                                                                                                                                                                                                                                                                                                                       | 14'                                                                                                                                                                                                                                                                                                                                                                                                                                                                                                                                                                                                                                                                                                                                                                                                                                                                                                                                                                                                                                                                                                                                                                                                                                                                                                                                                                                                                                                                                                                                                                                                                                                                                                                                                                                                                                                                                                                                                                                                                                                                                                                   | 52 <sup>F</sup> 41 <sup>G</sup> 41 <sup>B</sup>                                                                                                                                                                                                                                                                                                                                                                                                                                                                                                                                                                                                                                                                                                                                                                                                                                                                                                                                                                                                        |
| )0 RL | 31' 11"                                                                                               | 5,995                                                                                                                                                                                                                                                                                              | 595                                                                                                                                                                                                                                                                                                                                                                                                                                                                        | 11' 4"                                                                                                                                                                                                                                                                                                                                                                                                                                                                                                                                                                                                                                                                                                                                                                                                                                                                       | 16'                                                                                                                                                                                                                                                                                                                                                                                                                                                                                                                                                                                                                                                                                                                                                                                                                                                                                                                                                                                                                                                                                                                                                                                                                                                                                                                                                                                                                                                                                                                                                                                                                                                                                                                                                                                                                                                                                                                                                                                                                                                                                                                   | 52 <sup>F</sup> 41 <sup>G</sup> 41 <sup>B</sup>                                                                                                                                                                                                                                                                                                                                                                                                                                                                                                                                                                                                                                                                                                                                                                                                                                                                                                                                                                                                        |
| ′5 RK | 30' 9"                                                                                                | 5,868                                                                                                                                                                                                                                                                                              | 640                                                                                                                                                                                                                                                                                                                                                                                                                                                                        | 11' 4"                                                                                                                                                                                                                                                                                                                                                                                                                                                                                                                                                                                                                                                                                                                                                                                                                                                                       | 18'                                                                                                                                                                                                                                                                                                                                                                                                                                                                                                                                                                                                                                                                                                                                                                                                                                                                                                                                                                                                                                                                                                                                                                                                                                                                                                                                                                                                                                                                                                                                                                                                                                                                                                                                                                                                                                                                                                                                                                                                                                                                                                                   | 52 <sup>F</sup> 41 <sup>G</sup> 41 <sup>B</sup>                                                                                                                                                                                                                                                                                                                                                                                                                                                                                                                                                                                                                                                                                                                                                                                                                                                                                                                                                                                                        |
| 25 BH | 32' 10"                                                                                               | 6,299                                                                                                                                                                                                                                                                                              | 516                                                                                                                                                                                                                                                                                                                                                                                                                                                                        | 11' 4"                                                                                                                                                                                                                                                                                                                                                                                                                                                                                                                                                                                                                                                                                                                                                                                                                                                                       | 15'                                                                                                                                                                                                                                                                                                                                                                                                                                                                                                                                                                                                                                                                                                                                                                                                                                                                                                                                                                                                                                                                                                                                                                                                                                                                                                                                                                                                                                                                                                                                                                                                                                                                                                                                                                                                                                                                                                                                                                                                                                                                                                                   | 52 <sup>F</sup> 41 <sup>G</sup> 41 <sup>B</sup>                                                                                                                                                                                                                                                                                                                                                                                                                                                                                                                                                                                                                                                                                                                                                                                                                                                                                                                                                                                                        |
| '5 RB | 31' 6"                                                                                                | 6,280                                                                                                                                                                                                                                                                                              | 574                                                                                                                                                                                                                                                                                                                                                                                                                                                                        | 11' 4"                                                                                                                                                                                                                                                                                                                                                                                                                                                                                                                                                                                                                                                                                                                                                                                                                                                                       | 17'                                                                                                                                                                                                                                                                                                                                                                                                                                                                                                                                                                                                                                                                                                                                                                                                                                                                                                                                                                                                                                                                                                                                                                                                                                                                                                                                                                                                                                                                                                                                                                                                                                                                                                                                                                                                                                                                                                                                                                                                                                                                                                                   | 52 <sup>F</sup> 82 <sup>G</sup> 41 <sup>B</sup>                                                                                                                                                                                                                                                                                                                                                                                                                                                                                                                                                                                                                                                                                                                                                                                                                                                                                                                                                                                                        |
| 25 BH | 35' 9"                                                                                                | 6,840                                                                                                                                                                                                                                                                                              | 625                                                                                                                                                                                                                                                                                                                                                                                                                                                                        | 11' 4"                                                                                                                                                                                                                                                                                                                                                                                                                                                                                                                                                                                                                                                                                                                                                                                                                                                                       | 18'                                                                                                                                                                                                                                                                                                                                                                                                                                                                                                                                                                                                                                                                                                                                                                                                                                                                                                                                                                                                                                                                                                                                                                                                                                                                                                                                                                                                                                                                                                                                                                                                                                                                                                                                                                                                                                                                                                                                                                                                                                                                                                                   | 52 <sup>F</sup> 82 <sup>G</sup> 41 <sup>B</sup>                                                                                                                                                                                                                                                                                                                                                                                                                                                                                                                                                                                                                                                                                                                                                                                                                                                                                                                                                                                                        |
| 50 DS | 34' 9"                                                                                                | 6,820                                                                                                                                                                                                                                                                                              | 560                                                                                                                                                                                                                                                                                                                                                                                                                                                                        | 11' 4"                                                                                                                                                                                                                                                                                                                                                                                                                                                                                                                                                                                                                                                                                                                                                                                                                                                                       | 18'                                                                                                                                                                                                                                                                                                                                                                                                                                                                                                                                                                                                                                                                                                                                                                                                                                                                                                                                                                                                                                                                                                                                                                                                                                                                                                                                                                                                                                                                                                                                                                                                                                                                                                                                                                                                                                                                                                                                                                                                                                                                                                                   | 52 <sup>F</sup> 41 <sup>G</sup> 41 <sup>B</sup>                                                                                                                                                                                                                                                                                                                                                                                                                                                                                                                                                                                                                                                                                                                                                                                                                                                                                                                                                                                                        |
| 50 BS | 36'9"                                                                                                 | 7,680                                                                                                                                                                                                                                                                                              | 700                                                                                                                                                                                                                                                                                                                                                                                                                                                                        | 11' 6"                                                                                                                                                                                                                                                                                                                                                                                                                                                                                                                                                                                                                                                                                                                                                                                                                                                                       | 18'                                                                                                                                                                                                                                                                                                                                                                                                                                                                                                                                                                                                                                                                                                                                                                                                                                                                                                                                                                                                                                                                                                                                                                                                                                                                                                                                                                                                                                                                                                                                                                                                                                                                                                                                                                                                                                                                                                                                                                                                                                                                                                                   | 52 <sup>F</sup> 41 <sup>G</sup> 41 <sup>B</sup>                                                                                                                                                                                                                                                                                                                                                                                                                                                                                                                                                                                                                                                                                                                                                                                                                                                                                                                                                                                                        |
| 50 DS | 38'1"                                                                                                 | 7,838                                                                                                                                                                                                                                                                                              | 728                                                                                                                                                                                                                                                                                                                                                                                                                                                                        | 11' 6"                                                                                                                                                                                                                                                                                                                                                                                                                                                                                                                                                                                                                                                                                                                                                                                                                                                                       | 18'                                                                                                                                                                                                                                                                                                                                                                                                                                                                                                                                                                                                                                                                                                                                                                                                                                                                                                                                                                                                                                                                                                                                                                                                                                                                                                                                                                                                                                                                                                                                                                                                                                                                                                                                                                                                                                                                                                                                                                                                                                                                                                                   | 52 <sup>F</sup> 41 <sup>G</sup> 41 <sup>B</sup>                                                                                                                                                                                                                                                                                                                                                                                                                                                                                                                                                                                                                                                                                                                                                                                                                                                                                                                                                                                                        |
| 75 KL | 39' 8"                                                                                                | 8,699                                                                                                                                                                                                                                                                                              | 799                                                                                                                                                                                                                                                                                                                                                                                                                                                                        | 11' 4"                                                                                                                                                                                                                                                                                                                                                                                                                                                                                                                                                                                                                                                                                                                                                                                                                                                                       | 14'                                                                                                                                                                                                                                                                                                                                                                                                                                                                                                                                                                                                                                                                                                                                                                                                                                                                                                                                                                                                                                                                                                                                                                                                                                                                                                                                                                                                                                                                                                                                                                                                                                                                                                                                                                                                                                                                                                                                                                                                                                                                                                                   | 52 <sup>F</sup> 41 <sup>G</sup> 41 <sup>B</sup>                                                                                                                                                                                                                                                                                                                                                                                                                                                                                                                                                                                                                                                                                                                                                                                                                                                                                                                                                                                                        |
|       | 21<br>35 RB<br>75 BH<br>50 FB<br>75 BH<br>25 BH<br>75 RK<br>25 BH<br>50 DS<br>50 DS<br>50 DS<br>50 DS | 35 RB       29' 3"         75 BH       28' 9"         50 FB       30' 4"         75 BH       28' 9"         90 RL       31' 11"         75 RK       30' 9"         25 BH       32' 10"         75 RB       31' 6"         25 BH       35' 9"         50 DS       34' 9"         50 DS       38' 1" | B5 RB       29' 3"       4,895         75 BH       28' 9"       5,644         50 FB       30' 4"       5,433         75 BH       28' 9"       5,470         50 RE       30' 4"       5,995         75 BH       28' 9"       5,868         25 BH       32' 10"       6,299         75 RB       31' 6"       6,280         25 BH       35' 9"       6,840         50 DS       34' 9"       6,820         50 BS       36'9"       7,680         50 DS       38'1"       7,838 | B5 RB         29' 3"         4,895         470           75 BH         28' 9"         5,644         690           50 FB         30' 4"         5,433         584           75 BH         28' 9"         5,470         615           50 FB         30' 4"         5,995         595           75 BH         28' 9"         5,868         640           75 BH         31' 11"         5,995         595           75 RK         30' 9"         5,868         640           75 BH         32' 10"         6,299         516           75 RB         31' 6"         6,280         574           75 RB         31' 6"         6,820         560           75 RB         35' 9"         6,840         625           50 DS         34' 9"         6,820         560           50 DS         36'9"         7,680         700           50 DS         38'1"         7,838         728 | 35 RB       29'3"       4,895       470       11'4"         75 BH       28'9"       5,644       690       11'4"         50 FB       30'4"       5,433       584       11'4"         50 FB       30'4"       5,433       584       11'4"         75 BH       28'9"       5,470       615       11'4"         75 BH       28'9"       5,470       615       11'4"         75 BH       30'9"       5,868       640       11'4"         75 RK       30'9"       5,868       640       11'4"         75 RB       31'6"       6,299       516       11'4"         75 RB       31'6"       6,280       574       11'4"         75 RB       31'6"       6,840       625       11'4"         75 RB       31'6"       6,820       560       11'4"         75 RB       31'6"       6,820       560       11'4"         75 RB       31'9"       6,820       560       11'4"         760 DS       34'9"       6,820       560       11'4"         50 DS       36'9"       7,680       700       11'6"         50 DS       38'1"       7,838 <td< td=""><td>35 RB       29'3"       4,895       470       11'4"       16'         75 BH       28'9"       5,644       690       11'4"       17'         50 FB       30'4"       5,433       584       11'4"       17'         50 FB       30'4"       5,433       584       11'4"       17'         75 BH       28'9"       5,470       615       11'4"       14'         90 RL       31'11"       5,995       595       11'4"       16'         75 RK       30'9"       5,868       640       11'4"       18'         75 RK       30'9"       5,868       640       11'4"       18'         75 RB       31'6"       6,280       574       11'4"       17'         75 RB       31'6"       6,280       574       11'4"       18'         75 RB       31'6"       6,820       560       11'4"       18'         75 RB       31'6"       6,820       560       11'4"       18'         60 DS       34'9"       6,820       560       11'4"       18'         60 DS       36'9"       7,680       700       11'6"       18'         60 DS       38'1"       <t< td=""></t<></td></td<> | 35 RB       29'3"       4,895       470       11'4"       16'         75 BH       28'9"       5,644       690       11'4"       17'         50 FB       30'4"       5,433       584       11'4"       17'         50 FB       30'4"       5,433       584       11'4"       17'         75 BH       28'9"       5,470       615       11'4"       14'         90 RL       31'11"       5,995       595       11'4"       16'         75 RK       30'9"       5,868       640       11'4"       18'         75 RK       30'9"       5,868       640       11'4"       18'         75 RB       31'6"       6,280       574       11'4"       17'         75 RB       31'6"       6,280       574       11'4"       18'         75 RB       31'6"       6,820       560       11'4"       18'         75 RB       31'6"       6,820       560       11'4"       18'         60 DS       34'9"       6,820       560       11'4"       18'         60 DS       36'9"       7,680       700       11'6"       18'         60 DS       38'1" <t< td=""></t<> |