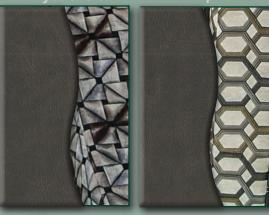

Empire

3375 KL

2775 RB Shown in Empire Decor

Wilderness bedrooms feature queen size beds with room to walk around, nightstands and reading lights. Look at all the storage possibilities. His and hers wardrobe along with overheads above the bed. In addition, there is under-bed storage and dresser drawers in select models.