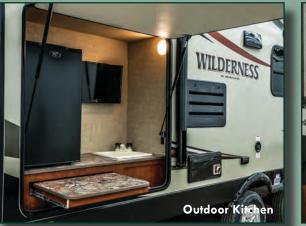

# A Chef's Kitchen

Large kitchens like this are typically reserved for much larger and heavier coaches. Wilderness provides a kitchen with efficient wide-open prep areas, as well as large base cabinets and huge overhead storage for that extended vacation. Our three burner range with oven and microwave make meals a snap and huge residential sinks make cleanup a breeze. Enjoy our traditional booth style dinette with a table you can take outside to your patio. For parties of six choose one of our models that feature the U-Shape Mega-dinette.