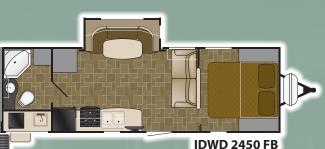

**IDWD 2575 RK** 

IDWD 3375 KL

IDWD 3250 BS

| I     | Length                                                                                                | Dry                                                                                                                                                                                                                                                                                                | Hitch                                                                                                                                                                                                                                                                                                                                                                                                                                                                      | Height                                                                                                                                                                                                                                                                                                                                                                                                                                                                                                                                                                                                                                                                                                                                                                                                                                                                       | Awning                                                                                                                                                                                                                                                                                                                                                                                                                                                                                                                                                                                                                                                                                                                                                                                                                                                                                                                                                                                                                                                                                                                                                                                                                                                                                                                                                                                                                                                                                                                                                                                                                                                                                                                                                                                                                                                                                                                                                                                                                                                                                                                | Tanks                                                                                                                                                                                                                                                                                                                                                                                                                                                                                                                                                                                                                                                                                                                                                                                                                                                                                                                                                                                                                                                  |
|-------|-------------------------------------------------------------------------------------------------------|----------------------------------------------------------------------------------------------------------------------------------------------------------------------------------------------------------------------------------------------------------------------------------------------------|----------------------------------------------------------------------------------------------------------------------------------------------------------------------------------------------------------------------------------------------------------------------------------------------------------------------------------------------------------------------------------------------------------------------------------------------------------------------------|------------------------------------------------------------------------------------------------------------------------------------------------------------------------------------------------------------------------------------------------------------------------------------------------------------------------------------------------------------------------------------------------------------------------------------------------------------------------------------------------------------------------------------------------------------------------------------------------------------------------------------------------------------------------------------------------------------------------------------------------------------------------------------------------------------------------------------------------------------------------------|-----------------------------------------------------------------------------------------------------------------------------------------------------------------------------------------------------------------------------------------------------------------------------------------------------------------------------------------------------------------------------------------------------------------------------------------------------------------------------------------------------------------------------------------------------------------------------------------------------------------------------------------------------------------------------------------------------------------------------------------------------------------------------------------------------------------------------------------------------------------------------------------------------------------------------------------------------------------------------------------------------------------------------------------------------------------------------------------------------------------------------------------------------------------------------------------------------------------------------------------------------------------------------------------------------------------------------------------------------------------------------------------------------------------------------------------------------------------------------------------------------------------------------------------------------------------------------------------------------------------------------------------------------------------------------------------------------------------------------------------------------------------------------------------------------------------------------------------------------------------------------------------------------------------------------------------------------------------------------------------------------------------------------------------------------------------------------------------------------------------------|--------------------------------------------------------------------------------------------------------------------------------------------------------------------------------------------------------------------------------------------------------------------------------------------------------------------------------------------------------------------------------------------------------------------------------------------------------------------------------------------------------------------------------------------------------------------------------------------------------------------------------------------------------------------------------------------------------------------------------------------------------------------------------------------------------------------------------------------------------------------------------------------------------------------------------------------------------------------------------------------------------------------------------------------------------|
| 5 RB  | 29' 3"                                                                                                | 4,895                                                                                                                                                                                                                                                                                              | 470                                                                                                                                                                                                                                                                                                                                                                                                                                                                        | 11' 4"                                                                                                                                                                                                                                                                                                                                                                                                                                                                                                                                                                                                                                                                                                                                                                                                                                                                       | 16'                                                                                                                                                                                                                                                                                                                                                                                                                                                                                                                                                                                                                                                                                                                                                                                                                                                                                                                                                                                                                                                                                                                                                                                                                                                                                                                                                                                                                                                                                                                                                                                                                                                                                                                                                                                                                                                                                                                                                                                                                                                                                                                   | 52 <sup>F</sup> 41 <sup>G</sup> 41 <sup>B</sup>                                                                                                                                                                                                                                                                                                                                                                                                                                                                                                                                                                                                                                                                                                                                                                                                                                                                                                                                                                                                        |
| '5 BH | 28' 9"                                                                                                | 5,644                                                                                                                                                                                                                                                                                              | 690                                                                                                                                                                                                                                                                                                                                                                                                                                                                        | 11' 4"                                                                                                                                                                                                                                                                                                                                                                                                                                                                                                                                                                                                                                                                                                                                                                                                                                                                       | 17'                                                                                                                                                                                                                                                                                                                                                                                                                                                                                                                                                                                                                                                                                                                                                                                                                                                                                                                                                                                                                                                                                                                                                                                                                                                                                                                                                                                                                                                                                                                                                                                                                                                                                                                                                                                                                                                                                                                                                                                                                                                                                                                   | 52 <sup>F</sup> 41 <sup>G</sup> 41 <sup>B</sup>                                                                                                                                                                                                                                                                                                                                                                                                                                                                                                                                                                                                                                                                                                                                                                                                                                                                                                                                                                                                        |
| 50 FB | 30' 4"                                                                                                | 5,433                                                                                                                                                                                                                                                                                              | 584                                                                                                                                                                                                                                                                                                                                                                                                                                                                        | 11' 4"                                                                                                                                                                                                                                                                                                                                                                                                                                                                                                                                                                                                                                                                                                                                                                                                                                                                       | 17'                                                                                                                                                                                                                                                                                                                                                                                                                                                                                                                                                                                                                                                                                                                                                                                                                                                                                                                                                                                                                                                                                                                                                                                                                                                                                                                                                                                                                                                                                                                                                                                                                                                                                                                                                                                                                                                                                                                                                                                                                                                                                                                   | 52 <sup>F</sup> 41 <sup>G</sup> 41 <sup>B</sup>                                                                                                                                                                                                                                                                                                                                                                                                                                                                                                                                                                                                                                                                                                                                                                                                                                                                                                                                                                                                        |
| '5 BH | 28' 9"                                                                                                | 5,470                                                                                                                                                                                                                                                                                              | 615                                                                                                                                                                                                                                                                                                                                                                                                                                                                        | 11' 4"                                                                                                                                                                                                                                                                                                                                                                                                                                                                                                                                                                                                                                                                                                                                                                                                                                                                       | 14'                                                                                                                                                                                                                                                                                                                                                                                                                                                                                                                                                                                                                                                                                                                                                                                                                                                                                                                                                                                                                                                                                                                                                                                                                                                                                                                                                                                                                                                                                                                                                                                                                                                                                                                                                                                                                                                                                                                                                                                                                                                                                                                   | 52 <sup>F</sup> 41 <sup>G</sup> 41 <sup>B</sup>                                                                                                                                                                                                                                                                                                                                                                                                                                                                                                                                                                                                                                                                                                                                                                                                                                                                                                                                                                                                        |
| )0 RL | 31' 11"                                                                                               | 5,995                                                                                                                                                                                                                                                                                              | 595                                                                                                                                                                                                                                                                                                                                                                                                                                                                        | 11' 4"                                                                                                                                                                                                                                                                                                                                                                                                                                                                                                                                                                                                                                                                                                                                                                                                                                                                       | 16'                                                                                                                                                                                                                                                                                                                                                                                                                                                                                                                                                                                                                                                                                                                                                                                                                                                                                                                                                                                                                                                                                                                                                                                                                                                                                                                                                                                                                                                                                                                                                                                                                                                                                                                                                                                                                                                                                                                                                                                                                                                                                                                   | 52 <sup>F</sup> 41 <sup>G</sup> 41 <sup>B</sup>                                                                                                                                                                                                                                                                                                                                                                                                                                                                                                                                                                                                                                                                                                                                                                                                                                                                                                                                                                                                        |
| ′5 RK | 30' 9"                                                                                                | 5,868                                                                                                                                                                                                                                                                                              | 640                                                                                                                                                                                                                                                                                                                                                                                                                                                                        | 11' 4"                                                                                                                                                                                                                                                                                                                                                                                                                                                                                                                                                                                                                                                                                                                                                                                                                                                                       | 18'                                                                                                                                                                                                                                                                                                                                                                                                                                                                                                                                                                                                                                                                                                                                                                                                                                                                                                                                                                                                                                                                                                                                                                                                                                                                                                                                                                                                                                                                                                                                                                                                                                                                                                                                                                                                                                                                                                                                                                                                                                                                                                                   | 52 <sup>F</sup> 41 <sup>G</sup> 41 <sup>B</sup>                                                                                                                                                                                                                                                                                                                                                                                                                                                                                                                                                                                                                                                                                                                                                                                                                                                                                                                                                                                                        |
| 25 BH | 32' 10"                                                                                               | 6,299                                                                                                                                                                                                                                                                                              | 516                                                                                                                                                                                                                                                                                                                                                                                                                                                                        | 11' 4"                                                                                                                                                                                                                                                                                                                                                                                                                                                                                                                                                                                                                                                                                                                                                                                                                                                                       | 15'                                                                                                                                                                                                                                                                                                                                                                                                                                                                                                                                                                                                                                                                                                                                                                                                                                                                                                                                                                                                                                                                                                                                                                                                                                                                                                                                                                                                                                                                                                                                                                                                                                                                                                                                                                                                                                                                                                                                                                                                                                                                                                                   | 52 <sup>F</sup> 41 <sup>G</sup> 41 <sup>B</sup>                                                                                                                                                                                                                                                                                                                                                                                                                                                                                                                                                                                                                                                                                                                                                                                                                                                                                                                                                                                                        |
| '5 RB | 31' 6"                                                                                                | 6,280                                                                                                                                                                                                                                                                                              | 574                                                                                                                                                                                                                                                                                                                                                                                                                                                                        | 11' 4"                                                                                                                                                                                                                                                                                                                                                                                                                                                                                                                                                                                                                                                                                                                                                                                                                                                                       | 17'                                                                                                                                                                                                                                                                                                                                                                                                                                                                                                                                                                                                                                                                                                                                                                                                                                                                                                                                                                                                                                                                                                                                                                                                                                                                                                                                                                                                                                                                                                                                                                                                                                                                                                                                                                                                                                                                                                                                                                                                                                                                                                                   | 52 <sup>F</sup> 82 <sup>G</sup> 41 <sup>B</sup>                                                                                                                                                                                                                                                                                                                                                                                                                                                                                                                                                                                                                                                                                                                                                                                                                                                                                                                                                                                                        |
| 25 BH | 35' 9"                                                                                                | 6,840                                                                                                                                                                                                                                                                                              | 625                                                                                                                                                                                                                                                                                                                                                                                                                                                                        | 11' 4"                                                                                                                                                                                                                                                                                                                                                                                                                                                                                                                                                                                                                                                                                                                                                                                                                                                                       | 18'                                                                                                                                                                                                                                                                                                                                                                                                                                                                                                                                                                                                                                                                                                                                                                                                                                                                                                                                                                                                                                                                                                                                                                                                                                                                                                                                                                                                                                                                                                                                                                                                                                                                                                                                                                                                                                                                                                                                                                                                                                                                                                                   | 52 <sup>F</sup> 82 <sup>G</sup> 41 <sup>B</sup>                                                                                                                                                                                                                                                                                                                                                                                                                                                                                                                                                                                                                                                                                                                                                                                                                                                                                                                                                                                                        |
| 50 DS | 34' 9"                                                                                                | 6,820                                                                                                                                                                                                                                                                                              | 560                                                                                                                                                                                                                                                                                                                                                                                                                                                                        | 11' 4"                                                                                                                                                                                                                                                                                                                                                                                                                                                                                                                                                                                                                                                                                                                                                                                                                                                                       | 18'                                                                                                                                                                                                                                                                                                                                                                                                                                                                                                                                                                                                                                                                                                                                                                                                                                                                                                                                                                                                                                                                                                                                                                                                                                                                                                                                                                                                                                                                                                                                                                                                                                                                                                                                                                                                                                                                                                                                                                                                                                                                                                                   | 52 <sup>F</sup> 41 <sup>G</sup> 41 <sup>B</sup>                                                                                                                                                                                                                                                                                                                                                                                                                                                                                                                                                                                                                                                                                                                                                                                                                                                                                                                                                                                                        |
| 50 BS | 36'9"                                                                                                 | 7,680                                                                                                                                                                                                                                                                                              | 700                                                                                                                                                                                                                                                                                                                                                                                                                                                                        | 11' 6"                                                                                                                                                                                                                                                                                                                                                                                                                                                                                                                                                                                                                                                                                                                                                                                                                                                                       | 18'                                                                                                                                                                                                                                                                                                                                                                                                                                                                                                                                                                                                                                                                                                                                                                                                                                                                                                                                                                                                                                                                                                                                                                                                                                                                                                                                                                                                                                                                                                                                                                                                                                                                                                                                                                                                                                                                                                                                                                                                                                                                                                                   | 52 <sup>F</sup> 41 <sup>G</sup> 41 <sup>B</sup>                                                                                                                                                                                                                                                                                                                                                                                                                                                                                                                                                                                                                                                                                                                                                                                                                                                                                                                                                                                                        |
| 50 DS | 38'1"                                                                                                 | 7,838                                                                                                                                                                                                                                                                                              | 728                                                                                                                                                                                                                                                                                                                                                                                                                                                                        | 11' 6"                                                                                                                                                                                                                                                                                                                                                                                                                                                                                                                                                                                                                                                                                                                                                                                                                                                                       | 18'                                                                                                                                                                                                                                                                                                                                                                                                                                                                                                                                                                                                                                                                                                                                                                                                                                                                                                                                                                                                                                                                                                                                                                                                                                                                                                                                                                                                                                                                                                                                                                                                                                                                                                                                                                                                                                                                                                                                                                                                                                                                                                                   | 52 <sup>F</sup> 41 <sup>G</sup> 41 <sup>B</sup>                                                                                                                                                                                                                                                                                                                                                                                                                                                                                                                                                                                                                                                                                                                                                                                                                                                                                                                                                                                                        |
| 75 KL | 39' 8"                                                                                                | 8,699                                                                                                                                                                                                                                                                                              | 799                                                                                                                                                                                                                                                                                                                                                                                                                                                                        | 11' 4"                                                                                                                                                                                                                                                                                                                                                                                                                                                                                                                                                                                                                                                                                                                                                                                                                                                                       | 14'                                                                                                                                                                                                                                                                                                                                                                                                                                                                                                                                                                                                                                                                                                                                                                                                                                                                                                                                                                                                                                                                                                                                                                                                                                                                                                                                                                                                                                                                                                                                                                                                                                                                                                                                                                                                                                                                                                                                                                                                                                                                                                                   | 52 <sup>F</sup> 41 <sup>G</sup> 41 <sup>B</sup>                                                                                                                                                                                                                                                                                                                                                                                                                                                                                                                                                                                                                                                                                                                                                                                                                                                                                                                                                                                                        |
|       | 21<br>35 RB<br>75 BH<br>50 FB<br>75 BH<br>25 BH<br>75 RK<br>25 BH<br>50 DS<br>50 DS<br>50 DS<br>50 DS | 35 RB       29' 3"         75 BH       28' 9"         50 FB       30' 4"         75 BH       28' 9"         90 RL       31' 11"         75 RK       30' 9"         25 BH       32' 10"         75 RB       31' 6"         25 BH       35' 9"         50 DS       34' 9"         50 DS       38' 1" | B5 RB       29' 3"       4,895         75 BH       28' 9"       5,644         50 FB       30' 4"       5,433         75 BH       28' 9"       5,470         50 RE       30' 4"       5,995         75 BH       28' 9"       5,868         25 BH       32' 10"       6,299         75 RB       31' 6"       6,280         25 BH       35' 9"       6,840         50 DS       34' 9"       6,820         50 BS       36'9"       7,680         50 DS       38'1"       7,838 | B5 RB         29' 3"         4,895         470           75 BH         28' 9"         5,644         690           50 FB         30' 4"         5,433         584           75 BH         28' 9"         5,470         615           50 FB         30' 4"         5,995         595           75 BH         28' 9"         5,868         640           75 BH         31' 11"         5,995         595           75 RK         30' 9"         5,868         640           75 BH         32' 10"         6,299         516           75 RB         31' 6"         6,280         574           75 RB         31' 6"         6,820         560           75 RB         35' 9"         6,840         625           50 DS         34' 9"         6,820         560           50 DS         36'9"         7,680         700           50 DS         38'1"         7,838         728 | 35 RB       29'3"       4,895       470       11'4"         75 BH       28'9"       5,644       690       11'4"         50 FB       30'4"       5,433       584       11'4"         50 FB       30'4"       5,433       584       11'4"         75 BH       28'9"       5,470       615       11'4"         75 BH       28'9"       5,470       615       11'4"         75 BH       30'9"       5,868       640       11'4"         75 RK       30'9"       5,868       640       11'4"         75 RB       31'6"       6,299       516       11'4"         75 RB       31'6"       6,280       574       11'4"         75 RB       31'6"       6,840       625       11'4"         75 RB       31'6"       6,820       560       11'4"         75 RB       31'6"       6,820       560       11'4"         75 RB       31'9"       6,820       560       11'4"         760 DS       34'9"       6,820       560       11'4"         50 DS       36'9"       7,680       700       11'6"         50 DS       38'1"       7,838 <td< td=""><td>35 RB       29'3"       4,895       470       11'4"       16'         75 BH       28'9"       5,644       690       11'4"       17'         50 FB       30'4"       5,433       584       11'4"       17'         50 FB       30'4"       5,433       584       11'4"       17'         75 BH       28'9"       5,470       615       11'4"       14'         90 RL       31'11"       5,995       595       11'4"       16'         75 RK       30'9"       5,868       640       11'4"       18'         75 RK       30'9"       5,868       640       11'4"       18'         75 RB       31'6"       6,280       574       11'4"       17'         75 RB       31'6"       6,280       574       11'4"       18'         75 RB       31'6"       6,820       560       11'4"       18'         75 RB       31'6"       6,820       560       11'4"       18'         60 DS       34'9"       6,820       560       11'4"       18'         60 DS       36'9"       7,680       700       11'6"       18'         60 DS       38'1"       <t< td=""></t<></td></td<> | 35 RB       29'3"       4,895       470       11'4"       16'         75 BH       28'9"       5,644       690       11'4"       17'         50 FB       30'4"       5,433       584       11'4"       17'         50 FB       30'4"       5,433       584       11'4"       17'         75 BH       28'9"       5,470       615       11'4"       14'         90 RL       31'11"       5,995       595       11'4"       16'         75 RK       30'9"       5,868       640       11'4"       18'         75 RK       30'9"       5,868       640       11'4"       18'         75 RB       31'6"       6,280       574       11'4"       17'         75 RB       31'6"       6,280       574       11'4"       18'         75 RB       31'6"       6,820       560       11'4"       18'         75 RB       31'6"       6,820       560       11'4"       18'         60 DS       34'9"       6,820       560       11'4"       18'         60 DS       36'9"       7,680       700       11'6"       18'         60 DS       38'1" <t< td=""></t<> |