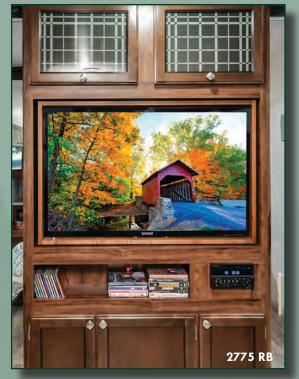

Empire

3375 KL

2775 RB Shown in Empire Decor

Wilderness bedrooms feature queen size beds with room to walk around, nightstands and reading lights. Look at all the storage possibilities. His and hers wardrobe along with overheads above the bed. In addition, there is under-bed storage and dresser drawers in select models.

N BALL D

2775 RB