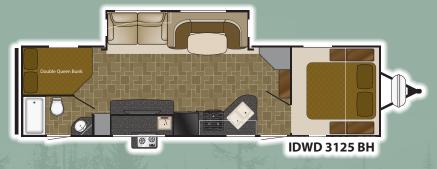

**IDWD 2575 RK** 

IDWD 3375 KL

IDWD 3250 BS

| I     | Length                                                                                                | Dry                                                                                                                                                                                                                                                                                                | Hitch                                                                                                                                                                                                                                                                                                                                                                                                                                                                      | Height                                                                                                                                                                                                                                                                                                                                                                                                                                                                                                                                                                                                                                                                                                                                                                                                                                                                       | Awning                                                                                                                                                                                                                                                                                                                                                                                                                                                                                                                                                                                                                                                                                                                                                                                                                                                                                                                                                                                                                                                                                                                                                                                                                                                                                                                                                                                                                                                                                                                                                                                                                                                                                                                                                                                                                                                                                                                                                                                                                                                                                                                | Tanks                                                                                                                                                                                                                                                                                                                                                                                                                                                                                                                                                                                                                                                                                                                                                                                                                                                                                                                                                                                                                                                  |
|-------|-------------------------------------------------------------------------------------------------------|----------------------------------------------------------------------------------------------------------------------------------------------------------------------------------------------------------------------------------------------------------------------------------------------------|----------------------------------------------------------------------------------------------------------------------------------------------------------------------------------------------------------------------------------------------------------------------------------------------------------------------------------------------------------------------------------------------------------------------------------------------------------------------------|------------------------------------------------------------------------------------------------------------------------------------------------------------------------------------------------------------------------------------------------------------------------------------------------------------------------------------------------------------------------------------------------------------------------------------------------------------------------------------------------------------------------------------------------------------------------------------------------------------------------------------------------------------------------------------------------------------------------------------------------------------------------------------------------------------------------------------------------------------------------------|-----------------------------------------------------------------------------------------------------------------------------------------------------------------------------------------------------------------------------------------------------------------------------------------------------------------------------------------------------------------------------------------------------------------------------------------------------------------------------------------------------------------------------------------------------------------------------------------------------------------------------------------------------------------------------------------------------------------------------------------------------------------------------------------------------------------------------------------------------------------------------------------------------------------------------------------------------------------------------------------------------------------------------------------------------------------------------------------------------------------------------------------------------------------------------------------------------------------------------------------------------------------------------------------------------------------------------------------------------------------------------------------------------------------------------------------------------------------------------------------------------------------------------------------------------------------------------------------------------------------------------------------------------------------------------------------------------------------------------------------------------------------------------------------------------------------------------------------------------------------------------------------------------------------------------------------------------------------------------------------------------------------------------------------------------------------------------------------------------------------------|--------------------------------------------------------------------------------------------------------------------------------------------------------------------------------------------------------------------------------------------------------------------------------------------------------------------------------------------------------------------------------------------------------------------------------------------------------------------------------------------------------------------------------------------------------------------------------------------------------------------------------------------------------------------------------------------------------------------------------------------------------------------------------------------------------------------------------------------------------------------------------------------------------------------------------------------------------------------------------------------------------------------------------------------------------|
| 5 RB  | 29' 3"                                                                                                | 4,895                                                                                                                                                                                                                                                                                              | 470                                                                                                                                                                                                                                                                                                                                                                                                                                                                        | 11' 4"                                                                                                                                                                                                                                                                                                                                                                                                                                                                                                                                                                                                                                                                                                                                                                                                                                                                       | 16'                                                                                                                                                                                                                                                                                                                                                                                                                                                                                                                                                                                                                                                                                                                                                                                                                                                                                                                                                                                                                                                                                                                                                                                                                                                                                                                                                                                                                                                                                                                                                                                                                                                                                                                                                                                                                                                                                                                                                                                                                                                                                                                   | 52 <sup>F</sup> 41 <sup>G</sup> 41 <sup>B</sup>                                                                                                                                                                                                                                                                                                                                                                                                                                                                                                                                                                                                                                                                                                                                                                                                                                                                                                                                                                                                        |
| '5 BH | 28' 9"                                                                                                | 5,644                                                                                                                                                                                                                                                                                              | 690                                                                                                                                                                                                                                                                                                                                                                                                                                                                        | 11' 4"                                                                                                                                                                                                                                                                                                                                                                                                                                                                                                                                                                                                                                                                                                                                                                                                                                                                       | 17'                                                                                                                                                                                                                                                                                                                                                                                                                                                                                                                                                                                                                                                                                                                                                                                                                                                                                                                                                                                                                                                                                                                                                                                                                                                                                                                                                                                                                                                                                                                                                                                                                                                                                                                                                                                                                                                                                                                                                                                                                                                                                                                   | 52 <sup>F</sup> 41 <sup>G</sup> 41 <sup>B</sup>                                                                                                                                                                                                                                                                                                                                                                                                                                                                                                                                                                                                                                                                                                                                                                                                                                                                                                                                                                                                        |
| 50 FB | 30' 4"                                                                                                | 5,433                                                                                                                                                                                                                                                                                              | 584                                                                                                                                                                                                                                                                                                                                                                                                                                                                        | 11' 4"                                                                                                                                                                                                                                                                                                                                                                                                                                                                                                                                                                                                                                                                                                                                                                                                                                                                       | 17'                                                                                                                                                                                                                                                                                                                                                                                                                                                                                                                                                                                                                                                                                                                                                                                                                                                                                                                                                                                                                                                                                                                                                                                                                                                                                                                                                                                                                                                                                                                                                                                                                                                                                                                                                                                                                                                                                                                                                                                                                                                                                                                   | 52 <sup>F</sup> 41 <sup>G</sup> 41 <sup>B</sup>                                                                                                                                                                                                                                                                                                                                                                                                                                                                                                                                                                                                                                                                                                                                                                                                                                                                                                                                                                                                        |
| '5 BH | 28' 9"                                                                                                | 5,470                                                                                                                                                                                                                                                                                              | 615                                                                                                                                                                                                                                                                                                                                                                                                                                                                        | 11' 4"                                                                                                                                                                                                                                                                                                                                                                                                                                                                                                                                                                                                                                                                                                                                                                                                                                                                       | 14'                                                                                                                                                                                                                                                                                                                                                                                                                                                                                                                                                                                                                                                                                                                                                                                                                                                                                                                                                                                                                                                                                                                                                                                                                                                                                                                                                                                                                                                                                                                                                                                                                                                                                                                                                                                                                                                                                                                                                                                                                                                                                                                   | 52 <sup>F</sup> 41 <sup>G</sup> 41 <sup>B</sup>                                                                                                                                                                                                                                                                                                                                                                                                                                                                                                                                                                                                                                                                                                                                                                                                                                                                                                                                                                                                        |
| )0 RL | 31' 11"                                                                                               | 5,995                                                                                                                                                                                                                                                                                              | 595                                                                                                                                                                                                                                                                                                                                                                                                                                                                        | 11' 4"                                                                                                                                                                                                                                                                                                                                                                                                                                                                                                                                                                                                                                                                                                                                                                                                                                                                       | 16'                                                                                                                                                                                                                                                                                                                                                                                                                                                                                                                                                                                                                                                                                                                                                                                                                                                                                                                                                                                                                                                                                                                                                                                                                                                                                                                                                                                                                                                                                                                                                                                                                                                                                                                                                                                                                                                                                                                                                                                                                                                                                                                   | 52 <sup>F</sup> 41 <sup>G</sup> 41 <sup>B</sup>                                                                                                                                                                                                                                                                                                                                                                                                                                                                                                                                                                                                                                                                                                                                                                                                                                                                                                                                                                                                        |
| ′5 RK | 30' 9"                                                                                                | 5,868                                                                                                                                                                                                                                                                                              | 640                                                                                                                                                                                                                                                                                                                                                                                                                                                                        | 11' 4"                                                                                                                                                                                                                                                                                                                                                                                                                                                                                                                                                                                                                                                                                                                                                                                                                                                                       | 18'                                                                                                                                                                                                                                                                                                                                                                                                                                                                                                                                                                                                                                                                                                                                                                                                                                                                                                                                                                                                                                                                                                                                                                                                                                                                                                                                                                                                                                                                                                                                                                                                                                                                                                                                                                                                                                                                                                                                                                                                                                                                                                                   | 52 <sup>F</sup> 41 <sup>G</sup> 41 <sup>B</sup>                                                                                                                                                                                                                                                                                                                                                                                                                                                                                                                                                                                                                                                                                                                                                                                                                                                                                                                                                                                                        |
| 25 BH | 32' 10"                                                                                               | 6,299                                                                                                                                                                                                                                                                                              | 516                                                                                                                                                                                                                                                                                                                                                                                                                                                                        | 11' 4"                                                                                                                                                                                                                                                                                                                                                                                                                                                                                                                                                                                                                                                                                                                                                                                                                                                                       | 15'                                                                                                                                                                                                                                                                                                                                                                                                                                                                                                                                                                                                                                                                                                                                                                                                                                                                                                                                                                                                                                                                                                                                                                                                                                                                                                                                                                                                                                                                                                                                                                                                                                                                                                                                                                                                                                                                                                                                                                                                                                                                                                                   | 52 <sup>F</sup> 41 <sup>G</sup> 41 <sup>B</sup>                                                                                                                                                                                                                                                                                                                                                                                                                                                                                                                                                                                                                                                                                                                                                                                                                                                                                                                                                                                                        |
| '5 RB | 31' 6"                                                                                                | 6,280                                                                                                                                                                                                                                                                                              | 574                                                                                                                                                                                                                                                                                                                                                                                                                                                                        | 11' 4"                                                                                                                                                                                                                                                                                                                                                                                                                                                                                                                                                                                                                                                                                                                                                                                                                                                                       | 17'                                                                                                                                                                                                                                                                                                                                                                                                                                                                                                                                                                                                                                                                                                                                                                                                                                                                                                                                                                                                                                                                                                                                                                                                                                                                                                                                                                                                                                                                                                                                                                                                                                                                                                                                                                                                                                                                                                                                                                                                                                                                                                                   | 52 <sup>F</sup> 82 <sup>G</sup> 41 <sup>B</sup>                                                                                                                                                                                                                                                                                                                                                                                                                                                                                                                                                                                                                                                                                                                                                                                                                                                                                                                                                                                                        |
| 25 BH | 35' 9"                                                                                                | 6,840                                                                                                                                                                                                                                                                                              | 625                                                                                                                                                                                                                                                                                                                                                                                                                                                                        | 11' 4"                                                                                                                                                                                                                                                                                                                                                                                                                                                                                                                                                                                                                                                                                                                                                                                                                                                                       | 18'                                                                                                                                                                                                                                                                                                                                                                                                                                                                                                                                                                                                                                                                                                                                                                                                                                                                                                                                                                                                                                                                                                                                                                                                                                                                                                                                                                                                                                                                                                                                                                                                                                                                                                                                                                                                                                                                                                                                                                                                                                                                                                                   | 52 <sup>F</sup> 82 <sup>G</sup> 41 <sup>B</sup>                                                                                                                                                                                                                                                                                                                                                                                                                                                                                                                                                                                                                                                                                                                                                                                                                                                                                                                                                                                                        |
| 50 DS | 34' 9"                                                                                                | 6,820                                                                                                                                                                                                                                                                                              | 560                                                                                                                                                                                                                                                                                                                                                                                                                                                                        | 11' 4"                                                                                                                                                                                                                                                                                                                                                                                                                                                                                                                                                                                                                                                                                                                                                                                                                                                                       | 18'                                                                                                                                                                                                                                                                                                                                                                                                                                                                                                                                                                                                                                                                                                                                                                                                                                                                                                                                                                                                                                                                                                                                                                                                                                                                                                                                                                                                                                                                                                                                                                                                                                                                                                                                                                                                                                                                                                                                                                                                                                                                                                                   | 52 <sup>F</sup> 41 <sup>G</sup> 41 <sup>B</sup>                                                                                                                                                                                                                                                                                                                                                                                                                                                                                                                                                                                                                                                                                                                                                                                                                                                                                                                                                                                                        |
| 50 BS | 36'9"                                                                                                 | 7,680                                                                                                                                                                                                                                                                                              | 700                                                                                                                                                                                                                                                                                                                                                                                                                                                                        | 11' 6"                                                                                                                                                                                                                                                                                                                                                                                                                                                                                                                                                                                                                                                                                                                                                                                                                                                                       | 18'                                                                                                                                                                                                                                                                                                                                                                                                                                                                                                                                                                                                                                                                                                                                                                                                                                                                                                                                                                                                                                                                                                                                                                                                                                                                                                                                                                                                                                                                                                                                                                                                                                                                                                                                                                                                                                                                                                                                                                                                                                                                                                                   | 52 <sup>F</sup> 41 <sup>G</sup> 41 <sup>B</sup>                                                                                                                                                                                                                                                                                                                                                                                                                                                                                                                                                                                                                                                                                                                                                                                                                                                                                                                                                                                                        |
| 50 DS | 38'1"                                                                                                 | 7,838                                                                                                                                                                                                                                                                                              | 728                                                                                                                                                                                                                                                                                                                                                                                                                                                                        | 11' 6"                                                                                                                                                                                                                                                                                                                                                                                                                                                                                                                                                                                                                                                                                                                                                                                                                                                                       | 18'                                                                                                                                                                                                                                                                                                                                                                                                                                                                                                                                                                                                                                                                                                                                                                                                                                                                                                                                                                                                                                                                                                                                                                                                                                                                                                                                                                                                                                                                                                                                                                                                                                                                                                                                                                                                                                                                                                                                                                                                                                                                                                                   | 52 <sup>F</sup> 41 <sup>G</sup> 41 <sup>B</sup>                                                                                                                                                                                                                                                                                                                                                                                                                                                                                                                                                                                                                                                                                                                                                                                                                                                                                                                                                                                                        |
| 75 KL | 39' 8"                                                                                                | 8,699                                                                                                                                                                                                                                                                                              | 799                                                                                                                                                                                                                                                                                                                                                                                                                                                                        | 11' 4"                                                                                                                                                                                                                                                                                                                                                                                                                                                                                                                                                                                                                                                                                                                                                                                                                                                                       | 14'                                                                                                                                                                                                                                                                                                                                                                                                                                                                                                                                                                                                                                                                                                                                                                                                                                                                                                                                                                                                                                                                                                                                                                                                                                                                                                                                                                                                                                                                                                                                                                                                                                                                                                                                                                                                                                                                                                                                                                                                                                                                                                                   | 52 <sup>F</sup> 41 <sup>G</sup> 41 <sup>B</sup>                                                                                                                                                                                                                                                                                                                                                                                                                                                                                                                                                                                                                                                                                                                                                                                                                                                                                                                                                                                                        |
|       | 21<br>35 RB<br>75 BH<br>50 FB<br>75 BH<br>25 BH<br>75 RK<br>25 BH<br>50 DS<br>50 DS<br>50 DS<br>50 DS | 35 RB       29' 3"         75 BH       28' 9"         50 FB       30' 4"         75 BH       28' 9"         90 RL       31' 11"         75 RK       30' 9"         25 BH       32' 10"         75 RB       31' 6"         25 BH       35' 9"         50 DS       34' 9"         50 DS       38' 1" | B5 RB       29' 3"       4,895         75 BH       28' 9"       5,644         50 FB       30' 4"       5,433         75 BH       28' 9"       5,470         50 RE       30' 4"       5,995         75 BH       28' 9"       5,868         25 BH       32' 10"       6,299         75 RB       31' 6"       6,280         25 BH       35' 9"       6,840         50 DS       34' 9"       6,820         50 BS       36'9"       7,680         50 DS       38'1"       7,838 | B5 RB         29' 3"         4,895         470           75 BH         28' 9"         5,644         690           50 FB         30' 4"         5,433         584           75 BH         28' 9"         5,470         615           50 FB         30' 4"         5,995         595           75 BH         28' 9"         5,868         640           75 BH         31' 11"         5,995         595           75 RK         30' 9"         5,868         640           75 BH         32' 10"         6,299         516           75 RB         31' 6"         6,280         574           75 RB         31' 6"         6,820         560           75 RB         35' 9"         6,840         625           50 DS         34' 9"         6,820         560           50 DS         36'9"         7,680         700           50 DS         38'1"         7,838         728 | 35 RB       29'3"       4,895       470       11'4"         75 BH       28'9"       5,644       690       11'4"         50 FB       30'4"       5,433       584       11'4"         50 FB       30'4"       5,433       584       11'4"         75 BH       28'9"       5,470       615       11'4"         75 BH       28'9"       5,470       615       11'4"         75 BH       30'9"       5,868       640       11'4"         75 RK       30'9"       5,868       640       11'4"         75 RB       31'6"       6,299       516       11'4"         75 RB       31'6"       6,280       574       11'4"         75 RB       31'6"       6,840       625       11'4"         75 RB       31'6"       6,820       560       11'4"         75 RB       31'6"       6,820       560       11'4"         75 RB       31'9"       6,820       560       11'4"         760 DS       34'9"       6,820       560       11'4"         50 DS       36'9"       7,680       700       11'6"         50 DS       38'1"       7,838 <td< td=""><td>35 RB       29'3"       4,895       470       11'4"       16'         75 BH       28'9"       5,644       690       11'4"       17'         50 FB       30'4"       5,433       584       11'4"       17'         50 FB       30'4"       5,433       584       11'4"       17'         75 BH       28'9"       5,470       615       11'4"       14'         90 RL       31'11"       5,995       595       11'4"       16'         75 RK       30'9"       5,868       640       11'4"       18'         75 RK       30'9"       5,868       640       11'4"       18'         75 RB       31'6"       6,280       574       11'4"       17'         75 RB       31'6"       6,280       574       11'4"       18'         75 RB       31'6"       6,820       560       11'4"       18'         75 RB       31'6"       6,820       560       11'4"       18'         60 DS       34'9"       6,820       560       11'4"       18'         60 DS       36'9"       7,680       700       11'6"       18'         60 DS       38'1"       <t< td=""></t<></td></td<> | 35 RB       29'3"       4,895       470       11'4"       16'         75 BH       28'9"       5,644       690       11'4"       17'         50 FB       30'4"       5,433       584       11'4"       17'         50 FB       30'4"       5,433       584       11'4"       17'         75 BH       28'9"       5,470       615       11'4"       14'         90 RL       31'11"       5,995       595       11'4"       16'         75 RK       30'9"       5,868       640       11'4"       18'         75 RK       30'9"       5,868       640       11'4"       18'         75 RB       31'6"       6,280       574       11'4"       17'         75 RB       31'6"       6,280       574       11'4"       18'         75 RB       31'6"       6,820       560       11'4"       18'         75 RB       31'6"       6,820       560       11'4"       18'         60 DS       34'9"       6,820       560       11'4"       18'         60 DS       36'9"       7,680       700       11'6"       18'         60 DS       38'1" <t< td=""></t<> |