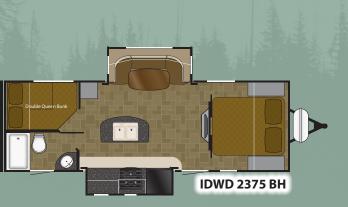

**IDWD 2575 RK** 

IDWD 3375 KL

IDWD 3250 BS

| I     | Length                                                                                                | Dry                                                                                                                                                                                                                                                                                                | Hitch                                                                                                                                                                                                                                                                                                                                                                                                                                                                      | Height                                                                                                                                                                                                                                                                                                                                                                                                                                                                                                                                                                                                                                                                                                                                                                                                                                                                       | Awning                                                                                                                                                                                                                                                                                                                                                                                                                                                                                                                                                                                                                                                                                                                                                                                                                                                                                                                                                                                                                                                                                                                                                                                                                                                                                                                                                                                                                                                                                                                                                                                                                                                                                                                                                                                                                                                                                                                                                                                                                                                                                                                | Tanks                                                                                                                                                                                                                                                                                                                                                                                                                                                                                                                                                                                                                                                                                                                                                                                                                                                                                                                                                                                                                                                  |
|-------|-------------------------------------------------------------------------------------------------------|----------------------------------------------------------------------------------------------------------------------------------------------------------------------------------------------------------------------------------------------------------------------------------------------------|----------------------------------------------------------------------------------------------------------------------------------------------------------------------------------------------------------------------------------------------------------------------------------------------------------------------------------------------------------------------------------------------------------------------------------------------------------------------------|------------------------------------------------------------------------------------------------------------------------------------------------------------------------------------------------------------------------------------------------------------------------------------------------------------------------------------------------------------------------------------------------------------------------------------------------------------------------------------------------------------------------------------------------------------------------------------------------------------------------------------------------------------------------------------------------------------------------------------------------------------------------------------------------------------------------------------------------------------------------------|-----------------------------------------------------------------------------------------------------------------------------------------------------------------------------------------------------------------------------------------------------------------------------------------------------------------------------------------------------------------------------------------------------------------------------------------------------------------------------------------------------------------------------------------------------------------------------------------------------------------------------------------------------------------------------------------------------------------------------------------------------------------------------------------------------------------------------------------------------------------------------------------------------------------------------------------------------------------------------------------------------------------------------------------------------------------------------------------------------------------------------------------------------------------------------------------------------------------------------------------------------------------------------------------------------------------------------------------------------------------------------------------------------------------------------------------------------------------------------------------------------------------------------------------------------------------------------------------------------------------------------------------------------------------------------------------------------------------------------------------------------------------------------------------------------------------------------------------------------------------------------------------------------------------------------------------------------------------------------------------------------------------------------------------------------------------------------------------------------------------------|--------------------------------------------------------------------------------------------------------------------------------------------------------------------------------------------------------------------------------------------------------------------------------------------------------------------------------------------------------------------------------------------------------------------------------------------------------------------------------------------------------------------------------------------------------------------------------------------------------------------------------------------------------------------------------------------------------------------------------------------------------------------------------------------------------------------------------------------------------------------------------------------------------------------------------------------------------------------------------------------------------------------------------------------------------|
| 5 RB  | 29' 3"                                                                                                | 4,895                                                                                                                                                                                                                                                                                              | 470                                                                                                                                                                                                                                                                                                                                                                                                                                                                        | 11' 4"                                                                                                                                                                                                                                                                                                                                                                                                                                                                                                                                                                                                                                                                                                                                                                                                                                                                       | 16'                                                                                                                                                                                                                                                                                                                                                                                                                                                                                                                                                                                                                                                                                                                                                                                                                                                                                                                                                                                                                                                                                                                                                                                                                                                                                                                                                                                                                                                                                                                                                                                                                                                                                                                                                                                                                                                                                                                                                                                                                                                                                                                   | 52 <sup>F</sup> 41 <sup>G</sup> 41 <sup>B</sup>                                                                                                                                                                                                                                                                                                                                                                                                                                                                                                                                                                                                                                                                                                                                                                                                                                                                                                                                                                                                        |
| '5 BH | 28' 9"                                                                                                | 5,644                                                                                                                                                                                                                                                                                              | 690                                                                                                                                                                                                                                                                                                                                                                                                                                                                        | 11' 4"                                                                                                                                                                                                                                                                                                                                                                                                                                                                                                                                                                                                                                                                                                                                                                                                                                                                       | 17'                                                                                                                                                                                                                                                                                                                                                                                                                                                                                                                                                                                                                                                                                                                                                                                                                                                                                                                                                                                                                                                                                                                                                                                                                                                                                                                                                                                                                                                                                                                                                                                                                                                                                                                                                                                                                                                                                                                                                                                                                                                                                                                   | 52 <sup>F</sup> 41 <sup>G</sup> 41 <sup>B</sup>                                                                                                                                                                                                                                                                                                                                                                                                                                                                                                                                                                                                                                                                                                                                                                                                                                                                                                                                                                                                        |
| 50 FB | 30' 4"                                                                                                | 5,433                                                                                                                                                                                                                                                                                              | 584                                                                                                                                                                                                                                                                                                                                                                                                                                                                        | 11' 4"                                                                                                                                                                                                                                                                                                                                                                                                                                                                                                                                                                                                                                                                                                                                                                                                                                                                       | 17'                                                                                                                                                                                                                                                                                                                                                                                                                                                                                                                                                                                                                                                                                                                                                                                                                                                                                                                                                                                                                                                                                                                                                                                                                                                                                                                                                                                                                                                                                                                                                                                                                                                                                                                                                                                                                                                                                                                                                                                                                                                                                                                   | 52 <sup>F</sup> 41 <sup>G</sup> 41 <sup>B</sup>                                                                                                                                                                                                                                                                                                                                                                                                                                                                                                                                                                                                                                                                                                                                                                                                                                                                                                                                                                                                        |
| '5 BH | 28' 9"                                                                                                | 5,470                                                                                                                                                                                                                                                                                              | 615                                                                                                                                                                                                                                                                                                                                                                                                                                                                        | 11' 4"                                                                                                                                                                                                                                                                                                                                                                                                                                                                                                                                                                                                                                                                                                                                                                                                                                                                       | 14'                                                                                                                                                                                                                                                                                                                                                                                                                                                                                                                                                                                                                                                                                                                                                                                                                                                                                                                                                                                                                                                                                                                                                                                                                                                                                                                                                                                                                                                                                                                                                                                                                                                                                                                                                                                                                                                                                                                                                                                                                                                                                                                   | 52 <sup>F</sup> 41 <sup>G</sup> 41 <sup>B</sup>                                                                                                                                                                                                                                                                                                                                                                                                                                                                                                                                                                                                                                                                                                                                                                                                                                                                                                                                                                                                        |
| )0 RL | 31' 11"                                                                                               | 5,995                                                                                                                                                                                                                                                                                              | 595                                                                                                                                                                                                                                                                                                                                                                                                                                                                        | 11' 4"                                                                                                                                                                                                                                                                                                                                                                                                                                                                                                                                                                                                                                                                                                                                                                                                                                                                       | 16'                                                                                                                                                                                                                                                                                                                                                                                                                                                                                                                                                                                                                                                                                                                                                                                                                                                                                                                                                                                                                                                                                                                                                                                                                                                                                                                                                                                                                                                                                                                                                                                                                                                                                                                                                                                                                                                                                                                                                                                                                                                                                                                   | 52 <sup>F</sup> 41 <sup>G</sup> 41 <sup>B</sup>                                                                                                                                                                                                                                                                                                                                                                                                                                                                                                                                                                                                                                                                                                                                                                                                                                                                                                                                                                                                        |
| ′5 RK | 30' 9"                                                                                                | 5,868                                                                                                                                                                                                                                                                                              | 640                                                                                                                                                                                                                                                                                                                                                                                                                                                                        | 11' 4"                                                                                                                                                                                                                                                                                                                                                                                                                                                                                                                                                                                                                                                                                                                                                                                                                                                                       | 18'                                                                                                                                                                                                                                                                                                                                                                                                                                                                                                                                                                                                                                                                                                                                                                                                                                                                                                                                                                                                                                                                                                                                                                                                                                                                                                                                                                                                                                                                                                                                                                                                                                                                                                                                                                                                                                                                                                                                                                                                                                                                                                                   | 52 <sup>F</sup> 41 <sup>G</sup> 41 <sup>B</sup>                                                                                                                                                                                                                                                                                                                                                                                                                                                                                                                                                                                                                                                                                                                                                                                                                                                                                                                                                                                                        |
| 25 BH | 32' 10"                                                                                               | 6,299                                                                                                                                                                                                                                                                                              | 516                                                                                                                                                                                                                                                                                                                                                                                                                                                                        | 11' 4"                                                                                                                                                                                                                                                                                                                                                                                                                                                                                                                                                                                                                                                                                                                                                                                                                                                                       | 15'                                                                                                                                                                                                                                                                                                                                                                                                                                                                                                                                                                                                                                                                                                                                                                                                                                                                                                                                                                                                                                                                                                                                                                                                                                                                                                                                                                                                                                                                                                                                                                                                                                                                                                                                                                                                                                                                                                                                                                                                                                                                                                                   | 52 <sup>F</sup> 41 <sup>G</sup> 41 <sup>B</sup>                                                                                                                                                                                                                                                                                                                                                                                                                                                                                                                                                                                                                                                                                                                                                                                                                                                                                                                                                                                                        |
| '5 RB | 31' 6"                                                                                                | 6,280                                                                                                                                                                                                                                                                                              | 574                                                                                                                                                                                                                                                                                                                                                                                                                                                                        | 11' 4"                                                                                                                                                                                                                                                                                                                                                                                                                                                                                                                                                                                                                                                                                                                                                                                                                                                                       | 17'                                                                                                                                                                                                                                                                                                                                                                                                                                                                                                                                                                                                                                                                                                                                                                                                                                                                                                                                                                                                                                                                                                                                                                                                                                                                                                                                                                                                                                                                                                                                                                                                                                                                                                                                                                                                                                                                                                                                                                                                                                                                                                                   | 52 <sup>F</sup> 82 <sup>G</sup> 41 <sup>B</sup>                                                                                                                                                                                                                                                                                                                                                                                                                                                                                                                                                                                                                                                                                                                                                                                                                                                                                                                                                                                                        |
| 25 BH | 35' 9"                                                                                                | 6,840                                                                                                                                                                                                                                                                                              | 625                                                                                                                                                                                                                                                                                                                                                                                                                                                                        | 11' 4"                                                                                                                                                                                                                                                                                                                                                                                                                                                                                                                                                                                                                                                                                                                                                                                                                                                                       | 18'                                                                                                                                                                                                                                                                                                                                                                                                                                                                                                                                                                                                                                                                                                                                                                                                                                                                                                                                                                                                                                                                                                                                                                                                                                                                                                                                                                                                                                                                                                                                                                                                                                                                                                                                                                                                                                                                                                                                                                                                                                                                                                                   | 52 <sup>F</sup> 82 <sup>G</sup> 41 <sup>B</sup>                                                                                                                                                                                                                                                                                                                                                                                                                                                                                                                                                                                                                                                                                                                                                                                                                                                                                                                                                                                                        |
| 50 DS | 34' 9"                                                                                                | 6,820                                                                                                                                                                                                                                                                                              | 560                                                                                                                                                                                                                                                                                                                                                                                                                                                                        | 11' 4"                                                                                                                                                                                                                                                                                                                                                                                                                                                                                                                                                                                                                                                                                                                                                                                                                                                                       | 18'                                                                                                                                                                                                                                                                                                                                                                                                                                                                                                                                                                                                                                                                                                                                                                                                                                                                                                                                                                                                                                                                                                                                                                                                                                                                                                                                                                                                                                                                                                                                                                                                                                                                                                                                                                                                                                                                                                                                                                                                                                                                                                                   | 52 <sup>F</sup> 41 <sup>G</sup> 41 <sup>B</sup>                                                                                                                                                                                                                                                                                                                                                                                                                                                                                                                                                                                                                                                                                                                                                                                                                                                                                                                                                                                                        |
| 50 BS | 36'9"                                                                                                 | 7,680                                                                                                                                                                                                                                                                                              | 700                                                                                                                                                                                                                                                                                                                                                                                                                                                                        | 11' 6"                                                                                                                                                                                                                                                                                                                                                                                                                                                                                                                                                                                                                                                                                                                                                                                                                                                                       | 18'                                                                                                                                                                                                                                                                                                                                                                                                                                                                                                                                                                                                                                                                                                                                                                                                                                                                                                                                                                                                                                                                                                                                                                                                                                                                                                                                                                                                                                                                                                                                                                                                                                                                                                                                                                                                                                                                                                                                                                                                                                                                                                                   | 52 <sup>F</sup> 41 <sup>G</sup> 41 <sup>B</sup>                                                                                                                                                                                                                                                                                                                                                                                                                                                                                                                                                                                                                                                                                                                                                                                                                                                                                                                                                                                                        |
| 50 DS | 38'1"                                                                                                 | 7,838                                                                                                                                                                                                                                                                                              | 728                                                                                                                                                                                                                                                                                                                                                                                                                                                                        | 11' 6"                                                                                                                                                                                                                                                                                                                                                                                                                                                                                                                                                                                                                                                                                                                                                                                                                                                                       | 18'                                                                                                                                                                                                                                                                                                                                                                                                                                                                                                                                                                                                                                                                                                                                                                                                                                                                                                                                                                                                                                                                                                                                                                                                                                                                                                                                                                                                                                                                                                                                                                                                                                                                                                                                                                                                                                                                                                                                                                                                                                                                                                                   | 52 <sup>F</sup> 41 <sup>G</sup> 41 <sup>B</sup>                                                                                                                                                                                                                                                                                                                                                                                                                                                                                                                                                                                                                                                                                                                                                                                                                                                                                                                                                                                                        |
| 75 KL | 39' 8"                                                                                                | 8,699                                                                                                                                                                                                                                                                                              | 799                                                                                                                                                                                                                                                                                                                                                                                                                                                                        | 11' 4"                                                                                                                                                                                                                                                                                                                                                                                                                                                                                                                                                                                                                                                                                                                                                                                                                                                                       | 14'                                                                                                                                                                                                                                                                                                                                                                                                                                                                                                                                                                                                                                                                                                                                                                                                                                                                                                                                                                                                                                                                                                                                                                                                                                                                                                                                                                                                                                                                                                                                                                                                                                                                                                                                                                                                                                                                                                                                                                                                                                                                                                                   | 52 <sup>F</sup> 41 <sup>G</sup> 41 <sup>B</sup>                                                                                                                                                                                                                                                                                                                                                                                                                                                                                                                                                                                                                                                                                                                                                                                                                                                                                                                                                                                                        |
|       | 21<br>35 RB<br>75 BH<br>50 FB<br>75 BH<br>25 BH<br>75 RK<br>25 BH<br>50 DS<br>50 DS<br>50 DS<br>50 DS | 35 RB       29' 3"         75 BH       28' 9"         50 FB       30' 4"         75 BH       28' 9"         90 RL       31' 11"         75 RK       30' 9"         25 BH       32' 10"         75 RB       31' 6"         25 BH       35' 9"         50 DS       34' 9"         50 DS       38' 1" | B5 RB       29' 3"       4,895         75 BH       28' 9"       5,644         50 FB       30' 4"       5,433         75 BH       28' 9"       5,470         50 RE       30' 4"       5,995         75 BH       28' 9"       5,868         25 BH       32' 10"       6,299         75 RB       31' 6"       6,280         25 BH       35' 9"       6,840         50 DS       34' 9"       6,820         50 BS       36'9"       7,680         50 DS       38'1"       7,838 | B5 RB         29' 3"         4,895         470           75 BH         28' 9"         5,644         690           50 FB         30' 4"         5,433         584           75 BH         28' 9"         5,470         615           50 FB         30' 4"         5,995         595           75 BH         28' 9"         5,868         640           75 BH         31' 11"         5,995         595           75 RK         30' 9"         5,868         640           75 BH         32' 10"         6,299         516           75 RB         31' 6"         6,280         574           75 RB         31' 6"         6,820         560           75 RB         35' 9"         6,840         625           50 DS         34' 9"         6,820         560           50 DS         36'9"         7,680         700           50 DS         38'1"         7,838         728 | 35 RB       29'3"       4,895       470       11'4"         75 BH       28'9"       5,644       690       11'4"         50 FB       30'4"       5,433       584       11'4"         50 FB       30'4"       5,433       584       11'4"         75 BH       28'9"       5,470       615       11'4"         75 BH       28'9"       5,470       615       11'4"         75 BH       30'9"       5,868       640       11'4"         75 RK       30'9"       5,868       640       11'4"         75 RB       31'6"       6,299       516       11'4"         75 RB       31'6"       6,280       574       11'4"         75 RB       31'6"       6,840       625       11'4"         75 RB       31'6"       6,820       560       11'4"         75 RB       31'6"       6,820       560       11'4"         75 RB       31'9"       6,820       560       11'4"         760 DS       34'9"       6,820       560       11'4"         50 DS       36'9"       7,680       700       11'6"         50 DS       38'1"       7,838 <td< td=""><td>35 RB       29'3"       4,895       470       11'4"       16'         75 BH       28'9"       5,644       690       11'4"       17'         50 FB       30'4"       5,433       584       11'4"       17'         50 FB       30'4"       5,433       584       11'4"       17'         75 BH       28'9"       5,470       615       11'4"       14'         90 RL       31'11"       5,995       595       11'4"       16'         75 RK       30'9"       5,868       640       11'4"       18'         75 RK       30'9"       5,868       640       11'4"       18'         75 RB       31'6"       6,280       574       11'4"       17'         75 RB       31'6"       6,280       574       11'4"       18'         75 RB       31'6"       6,820       560       11'4"       18'         75 RB       31'6"       6,820       560       11'4"       18'         60 DS       34'9"       6,820       560       11'4"       18'         60 DS       36'9"       7,680       700       11'6"       18'         60 DS       38'1"       <t< td=""></t<></td></td<> | 35 RB       29'3"       4,895       470       11'4"       16'         75 BH       28'9"       5,644       690       11'4"       17'         50 FB       30'4"       5,433       584       11'4"       17'         50 FB       30'4"       5,433       584       11'4"       17'         75 BH       28'9"       5,470       615       11'4"       14'         90 RL       31'11"       5,995       595       11'4"       16'         75 RK       30'9"       5,868       640       11'4"       18'         75 RK       30'9"       5,868       640       11'4"       18'         75 RB       31'6"       6,280       574       11'4"       17'         75 RB       31'6"       6,280       574       11'4"       18'         75 RB       31'6"       6,820       560       11'4"       18'         75 RB       31'6"       6,820       560       11'4"       18'         60 DS       34'9"       6,820       560       11'4"       18'         60 DS       36'9"       7,680       700       11'6"       18'         60 DS       38'1" <t< td=""></t<> |