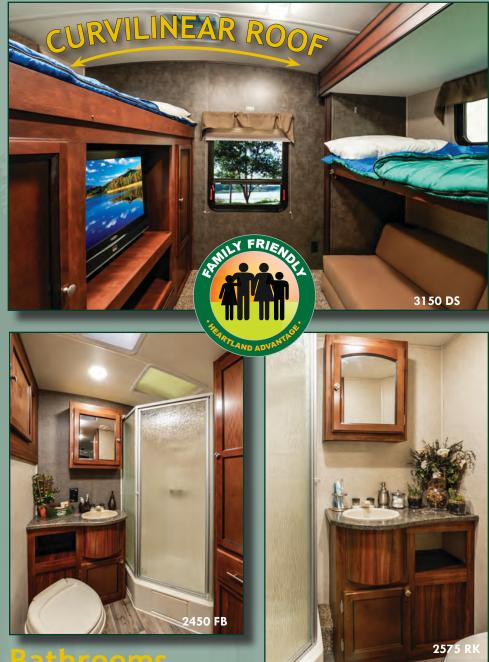

# Bathrooms

Efficiently designed Wilderness bathrooms give you the room you need to prepare for the day ahead or clean-up afterwards. This 3150 DS model features an outside entrance to the bathroom.