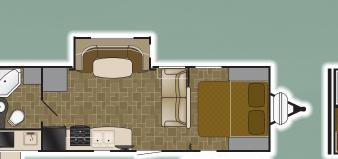

# Bathrooms

Efficiently designed Wilderness bathrooms give you the room you need to prepare for the day ahead or clean-up afterwards. This 3150 DS model features an outside entrance to the bathroom.