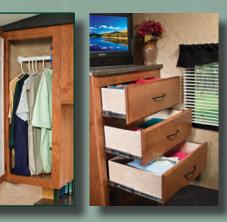

Empire

3375 KL

2775 RB Shown in Empire Decor

Wilderness bedrooms feature queen size beds with room to walk around, nightstands and reading lights. Look at all the storage possibilities. His and hers wardrobe along with overheads above the bed. In addition, there is under-bed storage and dresser drawers in select models.