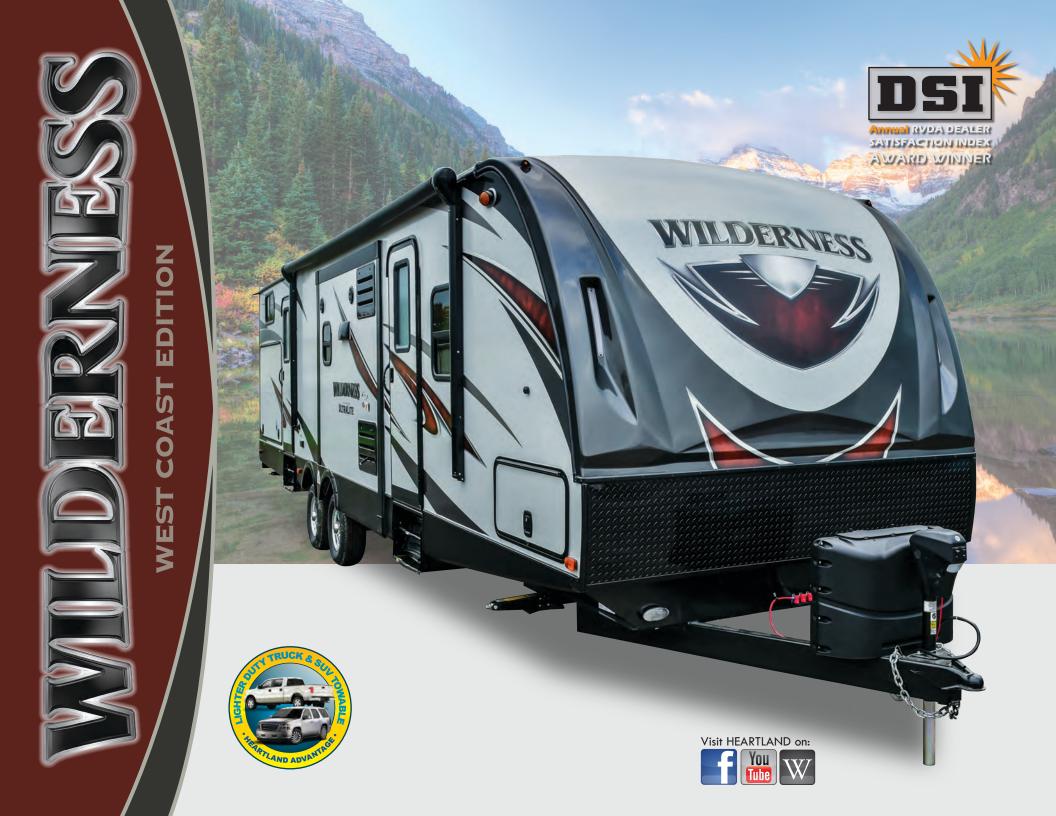

# Spacious Living

Wilderness is a full featured travel trailer in a smaller, lighter package. You will appreciate the openness of the Wilderness layouts featuring a curvilinear ceiling measuring in at seven feet. Wilderness gives you room for the whole family to relax, dine or entertain. Oversized windows let in natural light and spectacular views of the great outdoors. Mystic Isle

Empire

3375 KL

2775 RB Shown in Empire Decor

Wilderness bedrooms feature queen size beds with room to walk around, nightstands and reading lights. Look at all the storage possibilities. His and hers wardrobe along with overheads above the bed. In addition, there is under-bed storage and dresser drawers in select models.