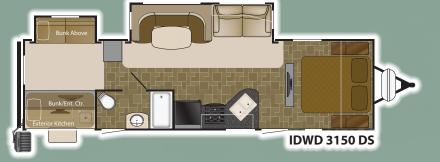

# Bathrooms

Efficiently designed Wilderness bathrooms give you the room you need to prepare for the day ahead or clean-up afterwards. This 3150 DS model features an outside entrance to the bathroom.

**IDWD 2575 RK** 

IDWD 3375 KL

IDWD 3250 BS

| I     | Length                                                                                                | Dry                                                                                                                                                                                                                                                                                                | Hitch                                                                                                                                                                                                                                                                                                                                                                                                                                                                      | Height                                                                                                                                                                                                                                                                                                                                                                                                                                                                                                                                                                                                                                                                                                                                                                                                                                                                       | Awning                                                                                                                                                                                                                                                                                                                                                                                                                                                                                                                                                                                                                                                                                                                                                                                                                                                                                                                                                                                                                                                                                                                                                                                                                                                                                                                                                                                                                                                                                                                                                                                                                                                                                                                                                                                                                                                                                                                                                                                                                                                                                                                | Tanks                                                                                                                                                                                                                                                                                                                                                                                                                                                                                                                                                                                                                                                                                                                                                                                                                                                                                                                                                                                                                                                  |
|-------|-------------------------------------------------------------------------------------------------------|----------------------------------------------------------------------------------------------------------------------------------------------------------------------------------------------------------------------------------------------------------------------------------------------------|----------------------------------------------------------------------------------------------------------------------------------------------------------------------------------------------------------------------------------------------------------------------------------------------------------------------------------------------------------------------------------------------------------------------------------------------------------------------------|------------------------------------------------------------------------------------------------------------------------------------------------------------------------------------------------------------------------------------------------------------------------------------------------------------------------------------------------------------------------------------------------------------------------------------------------------------------------------------------------------------------------------------------------------------------------------------------------------------------------------------------------------------------------------------------------------------------------------------------------------------------------------------------------------------------------------------------------------------------------------|-----------------------------------------------------------------------------------------------------------------------------------------------------------------------------------------------------------------------------------------------------------------------------------------------------------------------------------------------------------------------------------------------------------------------------------------------------------------------------------------------------------------------------------------------------------------------------------------------------------------------------------------------------------------------------------------------------------------------------------------------------------------------------------------------------------------------------------------------------------------------------------------------------------------------------------------------------------------------------------------------------------------------------------------------------------------------------------------------------------------------------------------------------------------------------------------------------------------------------------------------------------------------------------------------------------------------------------------------------------------------------------------------------------------------------------------------------------------------------------------------------------------------------------------------------------------------------------------------------------------------------------------------------------------------------------------------------------------------------------------------------------------------------------------------------------------------------------------------------------------------------------------------------------------------------------------------------------------------------------------------------------------------------------------------------------------------------------------------------------------------|--------------------------------------------------------------------------------------------------------------------------------------------------------------------------------------------------------------------------------------------------------------------------------------------------------------------------------------------------------------------------------------------------------------------------------------------------------------------------------------------------------------------------------------------------------------------------------------------------------------------------------------------------------------------------------------------------------------------------------------------------------------------------------------------------------------------------------------------------------------------------------------------------------------------------------------------------------------------------------------------------------------------------------------------------------|
| 5 RB  | 29' 3"                                                                                                | 4,895                                                                                                                                                                                                                                                                                              | 470                                                                                                                                                                                                                                                                                                                                                                                                                                                                        | 11' 4"                                                                                                                                                                                                                                                                                                                                                                                                                                                                                                                                                                                                                                                                                                                                                                                                                                                                       | 16'                                                                                                                                                                                                                                                                                                                                                                                                                                                                                                                                                                                                                                                                                                                                                                                                                                                                                                                                                                                                                                                                                                                                                                                                                                                                                                                                                                                                                                                                                                                                                                                                                                                                                                                                                                                                                                                                                                                                                                                                                                                                                                                   | 52 <sup>F</sup> 41 <sup>G</sup> 41 <sup>B</sup>                                                                                                                                                                                                                                                                                                                                                                                                                                                                                                                                                                                                                                                                                                                                                                                                                                                                                                                                                                                                        |
| '5 BH | 28' 9"                                                                                                | 5,644                                                                                                                                                                                                                                                                                              | 690                                                                                                                                                                                                                                                                                                                                                                                                                                                                        | 11' 4"                                                                                                                                                                                                                                                                                                                                                                                                                                                                                                                                                                                                                                                                                                                                                                                                                                                                       | 17'                                                                                                                                                                                                                                                                                                                                                                                                                                                                                                                                                                                                                                                                                                                                                                                                                                                                                                                                                                                                                                                                                                                                                                                                                                                                                                                                                                                                                                                                                                                                                                                                                                                                                                                                                                                                                                                                                                                                                                                                                                                                                                                   | 52 <sup>F</sup> 41 <sup>G</sup> 41 <sup>B</sup>                                                                                                                                                                                                                                                                                                                                                                                                                                                                                                                                                                                                                                                                                                                                                                                                                                                                                                                                                                                                        |
| 50 FB | 30' 4"                                                                                                | 5,433                                                                                                                                                                                                                                                                                              | 584                                                                                                                                                                                                                                                                                                                                                                                                                                                                        | 11' 4"                                                                                                                                                                                                                                                                                                                                                                                                                                                                                                                                                                                                                                                                                                                                                                                                                                                                       | 17'                                                                                                                                                                                                                                                                                                                                                                                                                                                                                                                                                                                                                                                                                                                                                                                                                                                                                                                                                                                                                                                                                                                                                                                                                                                                                                                                                                                                                                                                                                                                                                                                                                                                                                                                                                                                                                                                                                                                                                                                                                                                                                                   | 52 <sup>F</sup> 41 <sup>G</sup> 41 <sup>B</sup>                                                                                                                                                                                                                                                                                                                                                                                                                                                                                                                                                                                                                                                                                                                                                                                                                                                                                                                                                                                                        |
| '5 BH | 28' 9"                                                                                                | 5,470                                                                                                                                                                                                                                                                                              | 615                                                                                                                                                                                                                                                                                                                                                                                                                                                                        | 11' 4"                                                                                                                                                                                                                                                                                                                                                                                                                                                                                                                                                                                                                                                                                                                                                                                                                                                                       | 14'                                                                                                                                                                                                                                                                                                                                                                                                                                                                                                                                                                                                                                                                                                                                                                                                                                                                                                                                                                                                                                                                                                                                                                                                                                                                                                                                                                                                                                                                                                                                                                                                                                                                                                                                                                                                                                                                                                                                                                                                                                                                                                                   | 52 <sup>F</sup> 41 <sup>G</sup> 41 <sup>B</sup>                                                                                                                                                                                                                                                                                                                                                                                                                                                                                                                                                                                                                                                                                                                                                                                                                                                                                                                                                                                                        |
| )0 RL | 31' 11"                                                                                               | 5,995                                                                                                                                                                                                                                                                                              | 595                                                                                                                                                                                                                                                                                                                                                                                                                                                                        | 11' 4"                                                                                                                                                                                                                                                                                                                                                                                                                                                                                                                                                                                                                                                                                                                                                                                                                                                                       | 16'                                                                                                                                                                                                                                                                                                                                                                                                                                                                                                                                                                                                                                                                                                                                                                                                                                                                                                                                                                                                                                                                                                                                                                                                                                                                                                                                                                                                                                                                                                                                                                                                                                                                                                                                                                                                                                                                                                                                                                                                                                                                                                                   | 52 <sup>F</sup> 41 <sup>G</sup> 41 <sup>B</sup>                                                                                                                                                                                                                                                                                                                                                                                                                                                                                                                                                                                                                                                                                                                                                                                                                                                                                                                                                                                                        |
| ′5 RK | 30' 9"                                                                                                | 5,868                                                                                                                                                                                                                                                                                              | 640                                                                                                                                                                                                                                                                                                                                                                                                                                                                        | 11' 4"                                                                                                                                                                                                                                                                                                                                                                                                                                                                                                                                                                                                                                                                                                                                                                                                                                                                       | 18'                                                                                                                                                                                                                                                                                                                                                                                                                                                                                                                                                                                                                                                                                                                                                                                                                                                                                                                                                                                                                                                                                                                                                                                                                                                                                                                                                                                                                                                                                                                                                                                                                                                                                                                                                                                                                                                                                                                                                                                                                                                                                                                   | 52 <sup>F</sup> 41 <sup>G</sup> 41 <sup>B</sup>                                                                                                                                                                                                                                                                                                                                                                                                                                                                                                                                                                                                                                                                                                                                                                                                                                                                                                                                                                                                        |
| 25 BH | 32' 10"                                                                                               | 6,299                                                                                                                                                                                                                                                                                              | 516                                                                                                                                                                                                                                                                                                                                                                                                                                                                        | 11' 4"                                                                                                                                                                                                                                                                                                                                                                                                                                                                                                                                                                                                                                                                                                                                                                                                                                                                       | 15'                                                                                                                                                                                                                                                                                                                                                                                                                                                                                                                                                                                                                                                                                                                                                                                                                                                                                                                                                                                                                                                                                                                                                                                                                                                                                                                                                                                                                                                                                                                                                                                                                                                                                                                                                                                                                                                                                                                                                                                                                                                                                                                   | 52 <sup>F</sup> 41 <sup>G</sup> 41 <sup>B</sup>                                                                                                                                                                                                                                                                                                                                                                                                                                                                                                                                                                                                                                                                                                                                                                                                                                                                                                                                                                                                        |
| '5 RB | 31' 6"                                                                                                | 6,280                                                                                                                                                                                                                                                                                              | 574                                                                                                                                                                                                                                                                                                                                                                                                                                                                        | 11' 4"                                                                                                                                                                                                                                                                                                                                                                                                                                                                                                                                                                                                                                                                                                                                                                                                                                                                       | 17'                                                                                                                                                                                                                                                                                                                                                                                                                                                                                                                                                                                                                                                                                                                                                                                                                                                                                                                                                                                                                                                                                                                                                                                                                                                                                                                                                                                                                                                                                                                                                                                                                                                                                                                                                                                                                                                                                                                                                                                                                                                                                                                   | 52 <sup>F</sup> 82 <sup>G</sup> 41 <sup>B</sup>                                                                                                                                                                                                                                                                                                                                                                                                                                                                                                                                                                                                                                                                                                                                                                                                                                                                                                                                                                                                        |
| 25 BH | 35' 9"                                                                                                | 6,840                                                                                                                                                                                                                                                                                              | 625                                                                                                                                                                                                                                                                                                                                                                                                                                                                        | 11' 4"                                                                                                                                                                                                                                                                                                                                                                                                                                                                                                                                                                                                                                                                                                                                                                                                                                                                       | 18'                                                                                                                                                                                                                                                                                                                                                                                                                                                                                                                                                                                                                                                                                                                                                                                                                                                                                                                                                                                                                                                                                                                                                                                                                                                                                                                                                                                                                                                                                                                                                                                                                                                                                                                                                                                                                                                                                                                                                                                                                                                                                                                   | 52 <sup>F</sup> 82 <sup>G</sup> 41 <sup>B</sup>                                                                                                                                                                                                                                                                                                                                                                                                                                                                                                                                                                                                                                                                                                                                                                                                                                                                                                                                                                                                        |
| 50 DS | 34' 9"                                                                                                | 6,820                                                                                                                                                                                                                                                                                              | 560                                                                                                                                                                                                                                                                                                                                                                                                                                                                        | 11' 4"                                                                                                                                                                                                                                                                                                                                                                                                                                                                                                                                                                                                                                                                                                                                                                                                                                                                       | 18'                                                                                                                                                                                                                                                                                                                                                                                                                                                                                                                                                                                                                                                                                                                                                                                                                                                                                                                                                                                                                                                                                                                                                                                                                                                                                                                                                                                                                                                                                                                                                                                                                                                                                                                                                                                                                                                                                                                                                                                                                                                                                                                   | 52 <sup>F</sup> 41 <sup>G</sup> 41 <sup>B</sup>                                                                                                                                                                                                                                                                                                                                                                                                                                                                                                                                                                                                                                                                                                                                                                                                                                                                                                                                                                                                        |
| 50 BS | 36'9"                                                                                                 | 7,680                                                                                                                                                                                                                                                                                              | 700                                                                                                                                                                                                                                                                                                                                                                                                                                                                        | 11' 6"                                                                                                                                                                                                                                                                                                                                                                                                                                                                                                                                                                                                                                                                                                                                                                                                                                                                       | 18'                                                                                                                                                                                                                                                                                                                                                                                                                                                                                                                                                                                                                                                                                                                                                                                                                                                                                                                                                                                                                                                                                                                                                                                                                                                                                                                                                                                                                                                                                                                                                                                                                                                                                                                                                                                                                                                                                                                                                                                                                                                                                                                   | 52 <sup>F</sup> 41 <sup>G</sup> 41 <sup>B</sup>                                                                                                                                                                                                                                                                                                                                                                                                                                                                                                                                                                                                                                                                                                                                                                                                                                                                                                                                                                                                        |
| 50 DS | 38'1"                                                                                                 | 7,838                                                                                                                                                                                                                                                                                              | 728                                                                                                                                                                                                                                                                                                                                                                                                                                                                        | 11' 6"                                                                                                                                                                                                                                                                                                                                                                                                                                                                                                                                                                                                                                                                                                                                                                                                                                                                       | 18'                                                                                                                                                                                                                                                                                                                                                                                                                                                                                                                                                                                                                                                                                                                                                                                                                                                                                                                                                                                                                                                                                                                                                                                                                                                                                                                                                                                                                                                                                                                                                                                                                                                                                                                                                                                                                                                                                                                                                                                                                                                                                                                   | 52 <sup>F</sup> 41 <sup>G</sup> 41 <sup>B</sup>                                                                                                                                                                                                                                                                                                                                                                                                                                                                                                                                                                                                                                                                                                                                                                                                                                                                                                                                                                                                        |
| 75 KL | 39' 8"                                                                                                | 8,699                                                                                                                                                                                                                                                                                              | 799                                                                                                                                                                                                                                                                                                                                                                                                                                                                        | 11' 4"                                                                                                                                                                                                                                                                                                                                                                                                                                                                                                                                                                                                                                                                                                                                                                                                                                                                       | 14'                                                                                                                                                                                                                                                                                                                                                                                                                                                                                                                                                                                                                                                                                                                                                                                                                                                                                                                                                                                                                                                                                                                                                                                                                                                                                                                                                                                                                                                                                                                                                                                                                                                                                                                                                                                                                                                                                                                                                                                                                                                                                                                   | 52 <sup>F</sup> 41 <sup>G</sup> 41 <sup>B</sup>                                                                                                                                                                                                                                                                                                                                                                                                                                                                                                                                                                                                                                                                                                                                                                                                                                                                                                                                                                                                        |
|       | 21<br>35 RB<br>75 BH<br>50 FB<br>75 BH<br>25 BH<br>75 RK<br>25 BH<br>50 DS<br>50 DS<br>50 DS<br>50 DS | 35 RB       29' 3"         75 BH       28' 9"         50 FB       30' 4"         75 BH       28' 9"         90 RL       31' 11"         75 RK       30' 9"         25 BH       32' 10"         75 RB       31' 6"         25 BH       35' 9"         50 DS       34' 9"         50 DS       38' 1" | B5 RB       29' 3"       4,895         75 BH       28' 9"       5,644         50 FB       30' 4"       5,433         75 BH       28' 9"       5,470         50 RE       30' 4"       5,995         75 BH       28' 9"       5,868         25 BH       32' 10"       6,299         75 RB       31' 6"       6,280         25 BH       35' 9"       6,840         50 DS       34' 9"       6,820         50 BS       36'9"       7,680         50 DS       38'1"       7,838 | B5 RB         29' 3"         4,895         470           75 BH         28' 9"         5,644         690           50 FB         30' 4"         5,433         584           75 BH         28' 9"         5,470         615           50 FB         30' 4"         5,995         595           75 BH         28' 9"         5,868         640           75 BH         31' 11"         5,995         595           75 RK         30' 9"         5,868         640           75 BH         32' 10"         6,299         516           75 RB         31' 6"         6,280         574           75 RB         31' 6"         6,820         560           75 RB         35' 9"         6,840         625           50 DS         34' 9"         6,820         560           50 DS         36'9"         7,680         700           50 DS         38'1"         7,838         728 | 35 RB       29'3"       4,895       470       11'4"         75 BH       28'9"       5,644       690       11'4"         50 FB       30'4"       5,433       584       11'4"         50 FB       30'4"       5,433       584       11'4"         75 BH       28'9"       5,470       615       11'4"         75 BH       28'9"       5,470       615       11'4"         75 BH       30'9"       5,868       640       11'4"         75 RK       30'9"       5,868       640       11'4"         75 RB       31'6"       6,299       516       11'4"         75 RB       31'6"       6,280       574       11'4"         75 RB       31'6"       6,840       625       11'4"         75 RB       31'6"       6,820       560       11'4"         75 RB       31'6"       6,820       560       11'4"         75 RB       31'9"       6,820       560       11'4"         760 DS       34'9"       6,820       560       11'4"         50 DS       36'9"       7,680       700       11'6"         50 DS       38'1"       7,838 <td< td=""><td>35 RB       29'3"       4,895       470       11'4"       16'         75 BH       28'9"       5,644       690       11'4"       17'         50 FB       30'4"       5,433       584       11'4"       17'         50 FB       30'4"       5,433       584       11'4"       17'         75 BH       28'9"       5,470       615       11'4"       14'         90 RL       31'11"       5,995       595       11'4"       16'         75 RK       30'9"       5,868       640       11'4"       18'         75 RK       30'9"       5,868       640       11'4"       18'         75 RB       31'6"       6,280       574       11'4"       17'         75 RB       31'6"       6,280       574       11'4"       18'         75 RB       31'6"       6,820       560       11'4"       18'         75 RB       31'6"       6,820       560       11'4"       18'         60 DS       34'9"       6,820       560       11'4"       18'         60 DS       36'9"       7,680       700       11'6"       18'         60 DS       38'1"       <t< td=""></t<></td></td<> | 35 RB       29'3"       4,895       470       11'4"       16'         75 BH       28'9"       5,644       690       11'4"       17'         50 FB       30'4"       5,433       584       11'4"       17'         50 FB       30'4"       5,433       584       11'4"       17'         75 BH       28'9"       5,470       615       11'4"       14'         90 RL       31'11"       5,995       595       11'4"       16'         75 RK       30'9"       5,868       640       11'4"       18'         75 RK       30'9"       5,868       640       11'4"       18'         75 RB       31'6"       6,280       574       11'4"       17'         75 RB       31'6"       6,280       574       11'4"       18'         75 RB       31'6"       6,820       560       11'4"       18'         75 RB       31'6"       6,820       560       11'4"       18'         60 DS       34'9"       6,820       560       11'4"       18'         60 DS       36'9"       7,680       700       11'6"       18'         60 DS       38'1" <t< td=""></t<> |