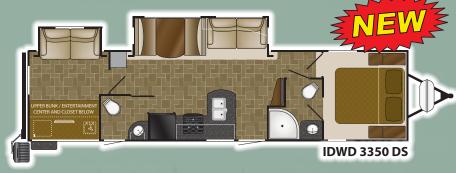

**IDWD 2575 RK** 

IDWD 3375 KL

IDWD 3250 BS

| I     | Length                                                                                                | Dry                                                                                                                                                                                                                                                                                                | Hitch                                                                                                                                                                                                                                                                                                                                                                                                                                                                      | Height                                                                                                                                                                                                                                                                                                                                                                                                                                                                                                                                                                                                                                                                                                                                                                                                                                                                       | Awning                                                                                                                                                                                                                                                                                                                                                                                                                                                                                                                                                                                                                                                                                                                                                                                                                                                                                                                                                                                                                                                                                                                                                                                                                                                                                                                                                                                                                                                                                                                                                                                                                                                                                                                                                                                                                                                                                                                                                                                                                                                                                                                | Tanks                                                                                                                                                                                                                                                                                                                                                                                                                                                                                                                                                                                                                                                                                                                                                                                                                                                                                                                                                                                                                                                  |
|-------|-------------------------------------------------------------------------------------------------------|----------------------------------------------------------------------------------------------------------------------------------------------------------------------------------------------------------------------------------------------------------------------------------------------------|----------------------------------------------------------------------------------------------------------------------------------------------------------------------------------------------------------------------------------------------------------------------------------------------------------------------------------------------------------------------------------------------------------------------------------------------------------------------------|------------------------------------------------------------------------------------------------------------------------------------------------------------------------------------------------------------------------------------------------------------------------------------------------------------------------------------------------------------------------------------------------------------------------------------------------------------------------------------------------------------------------------------------------------------------------------------------------------------------------------------------------------------------------------------------------------------------------------------------------------------------------------------------------------------------------------------------------------------------------------|-----------------------------------------------------------------------------------------------------------------------------------------------------------------------------------------------------------------------------------------------------------------------------------------------------------------------------------------------------------------------------------------------------------------------------------------------------------------------------------------------------------------------------------------------------------------------------------------------------------------------------------------------------------------------------------------------------------------------------------------------------------------------------------------------------------------------------------------------------------------------------------------------------------------------------------------------------------------------------------------------------------------------------------------------------------------------------------------------------------------------------------------------------------------------------------------------------------------------------------------------------------------------------------------------------------------------------------------------------------------------------------------------------------------------------------------------------------------------------------------------------------------------------------------------------------------------------------------------------------------------------------------------------------------------------------------------------------------------------------------------------------------------------------------------------------------------------------------------------------------------------------------------------------------------------------------------------------------------------------------------------------------------------------------------------------------------------------------------------------------------|--------------------------------------------------------------------------------------------------------------------------------------------------------------------------------------------------------------------------------------------------------------------------------------------------------------------------------------------------------------------------------------------------------------------------------------------------------------------------------------------------------------------------------------------------------------------------------------------------------------------------------------------------------------------------------------------------------------------------------------------------------------------------------------------------------------------------------------------------------------------------------------------------------------------------------------------------------------------------------------------------------------------------------------------------------|
| 5 RB  | 29' 3"                                                                                                | 4,895                                                                                                                                                                                                                                                                                              | 470                                                                                                                                                                                                                                                                                                                                                                                                                                                                        | 11' 4"                                                                                                                                                                                                                                                                                                                                                                                                                                                                                                                                                                                                                                                                                                                                                                                                                                                                       | 16'                                                                                                                                                                                                                                                                                                                                                                                                                                                                                                                                                                                                                                                                                                                                                                                                                                                                                                                                                                                                                                                                                                                                                                                                                                                                                                                                                                                                                                                                                                                                                                                                                                                                                                                                                                                                                                                                                                                                                                                                                                                                                                                   | 52 <sup>F</sup> 41 <sup>G</sup> 41 <sup>B</sup>                                                                                                                                                                                                                                                                                                                                                                                                                                                                                                                                                                                                                                                                                                                                                                                                                                                                                                                                                                                                        |
| '5 BH | 28' 9"                                                                                                | 5,644                                                                                                                                                                                                                                                                                              | 690                                                                                                                                                                                                                                                                                                                                                                                                                                                                        | 11' 4"                                                                                                                                                                                                                                                                                                                                                                                                                                                                                                                                                                                                                                                                                                                                                                                                                                                                       | 17'                                                                                                                                                                                                                                                                                                                                                                                                                                                                                                                                                                                                                                                                                                                                                                                                                                                                                                                                                                                                                                                                                                                                                                                                                                                                                                                                                                                                                                                                                                                                                                                                                                                                                                                                                                                                                                                                                                                                                                                                                                                                                                                   | 52 <sup>F</sup> 41 <sup>G</sup> 41 <sup>B</sup>                                                                                                                                                                                                                                                                                                                                                                                                                                                                                                                                                                                                                                                                                                                                                                                                                                                                                                                                                                                                        |
| 50 FB | 30' 4"                                                                                                | 5,433                                                                                                                                                                                                                                                                                              | 584                                                                                                                                                                                                                                                                                                                                                                                                                                                                        | 11' 4"                                                                                                                                                                                                                                                                                                                                                                                                                                                                                                                                                                                                                                                                                                                                                                                                                                                                       | 17'                                                                                                                                                                                                                                                                                                                                                                                                                                                                                                                                                                                                                                                                                                                                                                                                                                                                                                                                                                                                                                                                                                                                                                                                                                                                                                                                                                                                                                                                                                                                                                                                                                                                                                                                                                                                                                                                                                                                                                                                                                                                                                                   | 52 <sup>F</sup> 41 <sup>G</sup> 41 <sup>B</sup>                                                                                                                                                                                                                                                                                                                                                                                                                                                                                                                                                                                                                                                                                                                                                                                                                                                                                                                                                                                                        |
| '5 BH | 28' 9"                                                                                                | 5,470                                                                                                                                                                                                                                                                                              | 615                                                                                                                                                                                                                                                                                                                                                                                                                                                                        | 11' 4"                                                                                                                                                                                                                                                                                                                                                                                                                                                                                                                                                                                                                                                                                                                                                                                                                                                                       | 14'                                                                                                                                                                                                                                                                                                                                                                                                                                                                                                                                                                                                                                                                                                                                                                                                                                                                                                                                                                                                                                                                                                                                                                                                                                                                                                                                                                                                                                                                                                                                                                                                                                                                                                                                                                                                                                                                                                                                                                                                                                                                                                                   | 52 <sup>F</sup> 41 <sup>G</sup> 41 <sup>B</sup>                                                                                                                                                                                                                                                                                                                                                                                                                                                                                                                                                                                                                                                                                                                                                                                                                                                                                                                                                                                                        |
| )0 RL | 31' 11"                                                                                               | 5,995                                                                                                                                                                                                                                                                                              | 595                                                                                                                                                                                                                                                                                                                                                                                                                                                                        | 11' 4"                                                                                                                                                                                                                                                                                                                                                                                                                                                                                                                                                                                                                                                                                                                                                                                                                                                                       | 16'                                                                                                                                                                                                                                                                                                                                                                                                                                                                                                                                                                                                                                                                                                                                                                                                                                                                                                                                                                                                                                                                                                                                                                                                                                                                                                                                                                                                                                                                                                                                                                                                                                                                                                                                                                                                                                                                                                                                                                                                                                                                                                                   | 52 <sup>F</sup> 41 <sup>G</sup> 41 <sup>B</sup>                                                                                                                                                                                                                                                                                                                                                                                                                                                                                                                                                                                                                                                                                                                                                                                                                                                                                                                                                                                                        |
| ′5 RK | 30' 9"                                                                                                | 5,868                                                                                                                                                                                                                                                                                              | 640                                                                                                                                                                                                                                                                                                                                                                                                                                                                        | 11' 4"                                                                                                                                                                                                                                                                                                                                                                                                                                                                                                                                                                                                                                                                                                                                                                                                                                                                       | 18'                                                                                                                                                                                                                                                                                                                                                                                                                                                                                                                                                                                                                                                                                                                                                                                                                                                                                                                                                                                                                                                                                                                                                                                                                                                                                                                                                                                                                                                                                                                                                                                                                                                                                                                                                                                                                                                                                                                                                                                                                                                                                                                   | 52 <sup>F</sup> 41 <sup>G</sup> 41 <sup>B</sup>                                                                                                                                                                                                                                                                                                                                                                                                                                                                                                                                                                                                                                                                                                                                                                                                                                                                                                                                                                                                        |
| 25 BH | 32' 10"                                                                                               | 6,299                                                                                                                                                                                                                                                                                              | 516                                                                                                                                                                                                                                                                                                                                                                                                                                                                        | 11' 4"                                                                                                                                                                                                                                                                                                                                                                                                                                                                                                                                                                                                                                                                                                                                                                                                                                                                       | 15'                                                                                                                                                                                                                                                                                                                                                                                                                                                                                                                                                                                                                                                                                                                                                                                                                                                                                                                                                                                                                                                                                                                                                                                                                                                                                                                                                                                                                                                                                                                                                                                                                                                                                                                                                                                                                                                                                                                                                                                                                                                                                                                   | 52 <sup>F</sup> 41 <sup>G</sup> 41 <sup>B</sup>                                                                                                                                                                                                                                                                                                                                                                                                                                                                                                                                                                                                                                                                                                                                                                                                                                                                                                                                                                                                        |
| '5 RB | 31' 6"                                                                                                | 6,280                                                                                                                                                                                                                                                                                              | 574                                                                                                                                                                                                                                                                                                                                                                                                                                                                        | 11' 4"                                                                                                                                                                                                                                                                                                                                                                                                                                                                                                                                                                                                                                                                                                                                                                                                                                                                       | 17'                                                                                                                                                                                                                                                                                                                                                                                                                                                                                                                                                                                                                                                                                                                                                                                                                                                                                                                                                                                                                                                                                                                                                                                                                                                                                                                                                                                                                                                                                                                                                                                                                                                                                                                                                                                                                                                                                                                                                                                                                                                                                                                   | 52 <sup>F</sup> 82 <sup>G</sup> 41 <sup>B</sup>                                                                                                                                                                                                                                                                                                                                                                                                                                                                                                                                                                                                                                                                                                                                                                                                                                                                                                                                                                                                        |
| 25 BH | 35' 9"                                                                                                | 6,840                                                                                                                                                                                                                                                                                              | 625                                                                                                                                                                                                                                                                                                                                                                                                                                                                        | 11' 4"                                                                                                                                                                                                                                                                                                                                                                                                                                                                                                                                                                                                                                                                                                                                                                                                                                                                       | 18'                                                                                                                                                                                                                                                                                                                                                                                                                                                                                                                                                                                                                                                                                                                                                                                                                                                                                                                                                                                                                                                                                                                                                                                                                                                                                                                                                                                                                                                                                                                                                                                                                                                                                                                                                                                                                                                                                                                                                                                                                                                                                                                   | 52 <sup>F</sup> 82 <sup>G</sup> 41 <sup>B</sup>                                                                                                                                                                                                                                                                                                                                                                                                                                                                                                                                                                                                                                                                                                                                                                                                                                                                                                                                                                                                        |
| 50 DS | 34' 9"                                                                                                | 6,820                                                                                                                                                                                                                                                                                              | 560                                                                                                                                                                                                                                                                                                                                                                                                                                                                        | 11' 4"                                                                                                                                                                                                                                                                                                                                                                                                                                                                                                                                                                                                                                                                                                                                                                                                                                                                       | 18'                                                                                                                                                                                                                                                                                                                                                                                                                                                                                                                                                                                                                                                                                                                                                                                                                                                                                                                                                                                                                                                                                                                                                                                                                                                                                                                                                                                                                                                                                                                                                                                                                                                                                                                                                                                                                                                                                                                                                                                                                                                                                                                   | 52 <sup>F</sup> 41 <sup>G</sup> 41 <sup>B</sup>                                                                                                                                                                                                                                                                                                                                                                                                                                                                                                                                                                                                                                                                                                                                                                                                                                                                                                                                                                                                        |
| 50 BS | 36'9"                                                                                                 | 7,680                                                                                                                                                                                                                                                                                              | 700                                                                                                                                                                                                                                                                                                                                                                                                                                                                        | 11' 6"                                                                                                                                                                                                                                                                                                                                                                                                                                                                                                                                                                                                                                                                                                                                                                                                                                                                       | 18'                                                                                                                                                                                                                                                                                                                                                                                                                                                                                                                                                                                                                                                                                                                                                                                                                                                                                                                                                                                                                                                                                                                                                                                                                                                                                                                                                                                                                                                                                                                                                                                                                                                                                                                                                                                                                                                                                                                                                                                                                                                                                                                   | 52 <sup>F</sup> 41 <sup>G</sup> 41 <sup>B</sup>                                                                                                                                                                                                                                                                                                                                                                                                                                                                                                                                                                                                                                                                                                                                                                                                                                                                                                                                                                                                        |
| 50 DS | 38'1"                                                                                                 | 7,838                                                                                                                                                                                                                                                                                              | 728                                                                                                                                                                                                                                                                                                                                                                                                                                                                        | 11' 6"                                                                                                                                                                                                                                                                                                                                                                                                                                                                                                                                                                                                                                                                                                                                                                                                                                                                       | 18'                                                                                                                                                                                                                                                                                                                                                                                                                                                                                                                                                                                                                                                                                                                                                                                                                                                                                                                                                                                                                                                                                                                                                                                                                                                                                                                                                                                                                                                                                                                                                                                                                                                                                                                                                                                                                                                                                                                                                                                                                                                                                                                   | 52 <sup>F</sup> 41 <sup>G</sup> 41 <sup>B</sup>                                                                                                                                                                                                                                                                                                                                                                                                                                                                                                                                                                                                                                                                                                                                                                                                                                                                                                                                                                                                        |
| 75 KL | 39' 8"                                                                                                | 8,699                                                                                                                                                                                                                                                                                              | 799                                                                                                                                                                                                                                                                                                                                                                                                                                                                        | 11' 4"                                                                                                                                                                                                                                                                                                                                                                                                                                                                                                                                                                                                                                                                                                                                                                                                                                                                       | 14'                                                                                                                                                                                                                                                                                                                                                                                                                                                                                                                                                                                                                                                                                                                                                                                                                                                                                                                                                                                                                                                                                                                                                                                                                                                                                                                                                                                                                                                                                                                                                                                                                                                                                                                                                                                                                                                                                                                                                                                                                                                                                                                   | 52 <sup>F</sup> 41 <sup>G</sup> 41 <sup>B</sup>                                                                                                                                                                                                                                                                                                                                                                                                                                                                                                                                                                                                                                                                                                                                                                                                                                                                                                                                                                                                        |
|       | 21<br>35 RB<br>75 BH<br>50 FB<br>75 BH<br>25 BH<br>75 RK<br>25 BH<br>50 DS<br>50 DS<br>50 DS<br>50 DS | 35 RB       29' 3"         75 BH       28' 9"         50 FB       30' 4"         75 BH       28' 9"         90 RL       31' 11"         75 RK       30' 9"         25 BH       32' 10"         75 RB       31' 6"         25 BH       35' 9"         50 DS       34' 9"         50 DS       38' 1" | B5 RB       29' 3"       4,895         75 BH       28' 9"       5,644         50 FB       30' 4"       5,433         75 BH       28' 9"       5,470         50 RE       30' 4"       5,995         75 BH       28' 9"       5,868         25 BH       32' 10"       6,299         75 RB       31' 6"       6,280         25 BH       35' 9"       6,840         50 DS       34' 9"       6,820         50 BS       36'9"       7,680         50 DS       38'1"       7,838 | B5 RB         29' 3"         4,895         470           75 BH         28' 9"         5,644         690           50 FB         30' 4"         5,433         584           75 BH         28' 9"         5,470         615           50 FB         30' 4"         5,995         595           75 BH         28' 9"         5,868         640           75 BH         31' 11"         5,995         595           75 RK         30' 9"         5,868         640           75 BH         32' 10"         6,299         516           75 RB         31' 6"         6,280         574           75 RB         31' 6"         6,820         560           75 RB         35' 9"         6,840         625           50 DS         34' 9"         6,820         560           50 DS         36'9"         7,680         700           50 DS         38'1"         7,838         728 | 35 RB       29'3"       4,895       470       11'4"         75 BH       28'9"       5,644       690       11'4"         50 FB       30'4"       5,433       584       11'4"         50 FB       30'4"       5,433       584       11'4"         75 BH       28'9"       5,470       615       11'4"         75 BH       28'9"       5,470       615       11'4"         75 BH       30'9"       5,868       640       11'4"         75 RK       30'9"       5,868       640       11'4"         75 RB       31'6"       6,299       516       11'4"         75 RB       31'6"       6,280       574       11'4"         75 RB       31'6"       6,840       625       11'4"         75 RB       31'6"       6,820       560       11'4"         75 RB       31'6"       6,820       560       11'4"         75 RB       31'9"       6,820       560       11'4"         760 DS       34'9"       6,820       560       11'4"         50 DS       36'9"       7,680       700       11'6"         50 DS       38'1"       7,838 <td< td=""><td>35 RB       29'3"       4,895       470       11'4"       16'         75 BH       28'9"       5,644       690       11'4"       17'         50 FB       30'4"       5,433       584       11'4"       17'         50 FB       30'4"       5,433       584       11'4"       17'         75 BH       28'9"       5,470       615       11'4"       14'         90 RL       31'11"       5,995       595       11'4"       16'         75 RK       30'9"       5,868       640       11'4"       18'         75 RK       30'9"       5,868       640       11'4"       18'         75 RB       31'6"       6,280       574       11'4"       17'         75 RB       31'6"       6,280       574       11'4"       18'         75 RB       31'6"       6,820       560       11'4"       18'         75 RB       31'6"       6,820       560       11'4"       18'         60 DS       34'9"       6,820       560       11'4"       18'         60 DS       36'9"       7,680       700       11'6"       18'         60 DS       38'1"       <t< td=""></t<></td></td<> | 35 RB       29'3"       4,895       470       11'4"       16'         75 BH       28'9"       5,644       690       11'4"       17'         50 FB       30'4"       5,433       584       11'4"       17'         50 FB       30'4"       5,433       584       11'4"       17'         75 BH       28'9"       5,470       615       11'4"       14'         90 RL       31'11"       5,995       595       11'4"       16'         75 RK       30'9"       5,868       640       11'4"       18'         75 RK       30'9"       5,868       640       11'4"       18'         75 RB       31'6"       6,280       574       11'4"       17'         75 RB       31'6"       6,280       574       11'4"       18'         75 RB       31'6"       6,820       560       11'4"       18'         75 RB       31'6"       6,820       560       11'4"       18'         60 DS       34'9"       6,820       560       11'4"       18'         60 DS       36'9"       7,680       700       11'6"       18'         60 DS       38'1" <t< td=""></t<> |