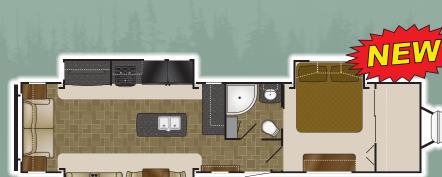

# A Chef's Kitchen

Large kitchens like this are typically reserved for much larger and heavier coaches. Wilderness provides a kitchen with efficient wide-open prep areas, as well as large base cabinets and huge overhead storage for that extended vacation. Our three burner range with oven and microwave make meals a snap and huge residential sinks make cleanup a breeze. Enjoy our traditional booth style dinette with a table you can take outside to your patio. For parties of six choose one of our models that feature the U-Shape Mega-dinette.