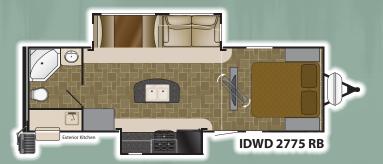

Empire

3375 KL

2775 RB Shown in Empire Decor

Wilderness bedrooms feature queen size beds with room to walk around, nightstands and reading lights. Look at all the storage possibilities. His and hers wardrobe along with overheads above the bed. In addition, there is under-bed storage and dresser drawers in select models.

N BALL D

2775 RB