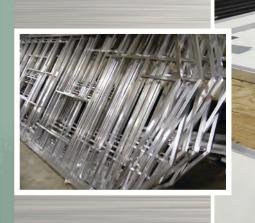

# Laminated SIDEWALL System

Lightweight Aluminum Structure
Double Welded
1½" Thick Block Foam Insulation
Two Inches Thick Overall
High Gloss Fiberglass Skin

A 1/8" thin coffee cup can protect your hand from scalding hot coffee - consider the protection Heartland's sidewalls offer featuring 1.5" block foam insulation