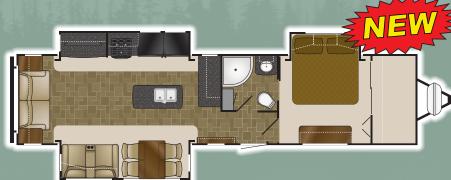

be hubs
- Bumper with hose storage Enclosed and heated underbelly ٠
- Black tank flush
- LED interior lights
- Upgraded glass top range cover Etched panel interior doors
- Large 52 gallon fresh water capacity ٠
- Friction hinge entry door
- Solar prep.
- Back-up camera prep. ٠
- Slam latch baggage compartment doors

### Options

- Grill
- ToyLok
- 22", 26", <u>32</u>" LCD TVs
- 15,000 BTU A/C •
- Elite Package •
  - Silver fiberglass sidewalls
  - 3/4 Fiberglass cap
  - Spare tire
  - Aluminum rims
  - Electric awning w/LED lights
- Two-Tone painted fiberglass front cap with LED lights
- 50 AMP 2nd AC
- (3125, 3150, 3250, 3350, 3375)
- Power stabilizer jacks • Central vacuum •
- Power tongue jack Flip up storage tray •
- Freestanding dinette









**IDWD 2575 RK** 























IDWD 3375 KL



IDWD 3250 BS

| I     | Length                                                                                                | Dry                                                                                                                                                                                                                                                                                                | Hitch