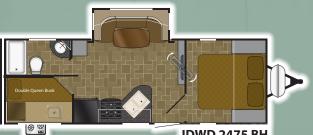

**IDWD 2575 RK** 

IDWD 3375 KL

IDWD 3250 BS

| I     | Length                                                                                                | Dry                                                                                                                                                                                                                                                                                                | Hitch                                                                                                                                                                                                                                                                                                                                                                                                                                                                      | Height                                                                                                                                                                                                                                                                                                                                                                                                                                                                                                                                                                                                                                                                                                                                                                                                                                                                       | Awning                                                                                                                                                                                                                                                                                                                                                                                                                                                                                                                                                                                                                                                                                                                                                                                                                                                                                                                                                                                                                                                                                                                                                                                                                                                                                                                                                                                                                                                                                                                                                                                                                                                                                                                                                                                                                                                                                                                                                                                                                                                                                                                | Tanks                                                                                                                                                                                                                                                                                                                                                                                                                                                                                                                                                                                                                                                                                                                                                                                                                                                                                                                                                                                                                                                  |
|-------|-------------------------------------------------------------------------------------------------------|----------------------------------------------------------------------------------------------------------------------------------------------------------------------------------------------------------------------------------------------------------------------------------------------------|----------------------------------------------------------------------------------------------------------------------------------------------------------------------------------------------------------------------------------------------------------------------------------------------------------------------------------------------------------------------------------------------------------------------------------------------------------------------------|------------------------------------------------------------------------------------------------------------------------------------------------------------------------------------------------------------------------------------------------------------------------------------------------------------------------------------------------------------------------------------------------------------------------------------------------------------------------------------------------------------------------------------------------------------------------------------------------------------------------------------------------------------------------------------------------------------------------------------------------------------------------------------------------------------------------------------------------------------------------------|-----------------------------------------------------------------------------------------------------------------------------------------------------------------------------------------------------------------------------------------------------------------------------------------------------------------------------------------------------------------------------------------------------------------------------------------------------------------------------------------------------------------------------------------------------------------------------------------------------------------------------------------------------------------------------------------------------------------------------------------------------------------------------------------------------------------------------------------------------------------------------------------------------------------------------------------------------------------------------------------------------------------------------------------------------------------------------------------------------------------------------------------------------------------------------------------------------------------------------------------------------------------------------------------------------------------------------------------------------------------------------------------------------------------------------------------------------------------------------------------------------------------------------------------------------------------------------------------------------------------------------------------------------------------------------------------------------------------------------------------------------------------------------------------------------------------------------------------------------------------------------------------------------------------------------------------------------------------------------------------------------------------------------------------------------------------------------------------------------------------------|--------------------------------------------------------------------------------------------------------------------------------------------------------------------------------------------------------------------------------------------------------------------------------------------------------------------------------------------------------------------------------------------------------------------------------------------------------------------------------------------------------------------------------------------------------------------------------------------------------------------------------------------------------------------------------------------------------------------------------------------------------------------------------------------------------------------------------------------------------------------------------------------------------------------------------------------------------------------------------------------------------------------------------------------------------|
| 5 RB  | 29' 3"                                                                                                | 4,895                                                                                                                                                                                                                                                                                              | 470                                                                                                                                                                                                                                                                                                                                                                                                                                                                        | 11' 4"                                                                                                                                                                                                                                                                                                                                                                                                                                                                                                                                                                                                                                                                                                                                                                                                                                                                       | 16'                                                                                                                                                                                                                                                                                                                                                                                                                                                                                                                                                                                                                                                                                                                                                                                                                                                                                                                                                                                                                                                                                                                                                                                                                                                                                                                                                                                                                                                                                                                                                                                                                                                                                                                                                                                                                                                                                                                                                                                                                                                                                                                   | 52 <sup>F</sup> 41 <sup>G</sup> 41 <sup>B</sup>                                                                                                                                                                                                                                                                                                                                                                                                                                                                                                                                                                                                                                                                                                                                                                                                                                                                                                                                                                                                        |
| '5 BH | 28' 9"                                                                                                | 5,644                                                                                                                                                                                                                                                                                              | 690                                                                                                                                                                                                                                                                                                                                                                                                                                                                        | 11' 4"                                                                                                                                                                                                                                                                                                                                                                                                                                                                                                                                                                                                                                                                                                                                                                                                                                                                       | 17'                                                                                                                                                                                                                                                                                                                                                                                                                                                                                                                                                                                                                                                                                                                                                                                                                                                                                                                                                                                                                                                                                                                                                                                                                                                                                                                                                                                                                                                                                                                                                                                                                                                                                                                                                                                                                                                                                                                                                                                                                                                                                                                   | 52 <sup>F</sup> 41 <sup>G</sup> 41 <sup>B</sup>                                                                                                                                                                                                                                                                                                                                                                                                                                                                                                                                                                                                                                                                                                                                                                                                                                                                                                                                                                                                        |
| 50 FB | 30' 4"                                                                                                | 5,433                                                                                                                                                                                                                                                                                              | 584                                                                                                                                                                                                                                                                                                                                                                                                                                                                        | 11' 4"                                                                                                                                                                                                                                                                                                                                                                                                                                                                                                                                                                                                                                                                                                                                                                                                                                                                       | 17'                                                                                                                                                                                                                                                                                                                                                                                                                                                                                                                                                                                                                                                                                                                                                                                                                                                                                                                                                                                                                                                                                                                                                                                                                                                                                                                                                                                                                                                                                                                                                                                                                                                                                                                                                                                                                                                                                                                                                                                                                                                                                                                   | 52 <sup>F</sup> 41 <sup>G</sup> 41 <sup>B</sup>                                                                                                                                                                                                                                                                                                                                                                                                                                                                                                                                                                                                                                                                                                                                                                                                                                                                                                                                                                                                        |
| '5 BH | 28' 9"                                                                                                | 5,470                                                                                                                                                                                                                                                                                              | 615                                                                                                                                                                                                                                                                                                                                                                                                                                                                        | 11' 4"                                                                                                                                                                                                                                                                                                                                                                                                                                                                                                                                                                                                                                                                                                                                                                                                                                                                       | 14'                                                                                                                                                                                                                                                                                                                                                                                                                                                                                                                                                                                                                                                                                                                                                                                                                                                                                                                                                                                                                                                                                                                                                                                                                                                                                                                                                                                                                                                                                                                                                                                                                                                                                                                                                                                                                                                                                                                                                                                                                                                                                                                   | 52 <sup>F</sup> 41 <sup>G</sup> 41 <sup>B</sup>                                                                                                                                                                                                                                                                                                                                                                                                                                                                                                                                                                                                                                                                                                                                                                                                                                                                                                                                                                                                        |
| )0 RL | 31' 11"                                                                                               | 5,995                                                                                                                                                                                                                                                                                              | 595                                                                                                                                                                                                                                                                                                                                                                                                                                                                        | 11' 4"                                                                                                                                                                                                                                                                                                                                                                                                                                                                                                                                                                                                                                                                                                                                                                                                                                                                       | 16'                                                                                                                                                                                                                                                                                                                                                                                                                                                                                                                                                                                                                                                                                                                                                                                                                                                                                                                                                                                                                                                                                                                                                                                                                                                                                                                                                                                                                                                                                                                                                                                                                                                                                                                                                                                                                                                                                                                                                                                                                                                                                                                   | 52 <sup>F</sup> 41 <sup>G</sup> 41 <sup>B</sup>                                                                                                                                                                                                                                                                                                                                                                                                                                                                                                                                                                                                                                                                                                                                                                                                                                                                                                                                                                                                        |
| ′5 RK | 30' 9"                                                                                                | 5,868                                                                                                                                                                                                                                                                                              | 640                                                                                                                                                                                                                                                                                                                                                                                                                                                                        | 11' 4"                                                                                                                                                                                                                                                                                                                                                                                                                                                                                                                                                                                                                                                                                                                                                                                                                                                                       | 18'                                                                                                                                                                                                                                                                                                                                                                                                                                                                                                                                                                                                                                                                                                                                                                                                                                                                                                                                                                                                                                                                                                                                                                                                                                                                                                                                                                                                                                                                                                                                                                                                                                                                                                                                                                                                                                                                                                                                                                                                                                                                                                                   | 52 <sup>F</sup> 41 <sup>G</sup> 41 <sup>B</sup>                                                                                                                                                                                                                                                                                                                                                                                                                                                                                                                                                                                                                                                                                                                                                                                                                                                                                                                                                                                                        |
| 25 BH | 32' 10"                                                                                               | 6,299                                                                                                                                                                                                                                                                                              | 516                                                                                                                                                                                                                                                                                                                                                                                                                                                                        | 11' 4"                                                                                                                                                                                                                                                                                                                                                                                                                                                                                                                                                                                                                                                                                                                                                                                                                                                                       | 15'                                                                                                                                                                                                                                                                                                                                                                                                                                                                                                                                                                                                                                                                                                                                                                                                                                                                                                                                                                                                                                                                                                                                                                                                                                                                                                                                                                                                                                                                                                                                                                                                                                                                                                                                                                                                                                                                                                                                                                                                                                                                                                                   | 52 <sup>F</sup> 41 <sup>G</sup> 41 <sup>B</sup>                                                                                                                                                                                                                                                                                                                                                                                                                                                                                                                                                                                                                                                                                                                                                                                                                                                                                                                                                                                                        |
| '5 RB | 31' 6"                                                                                                | 6,280                                                                                                                                                                                                                                                                                              | 574                                                                                                                                                                                                                                                                                                                                                                                                                                                                        | 11' 4"                                                                                                                                                                                                                                                                                                                                                                                                                                                                                                                                                                                                                                                                                                                                                                                                                                                                       | 17'                                                                                                                                                                                                                                                                                                                                                                                                                                                                                                                                                                                                                                                                                                                                                                                                                                                                                                                                                                                                                                                                                                                                                                                                                                                                                                                                                                                                                                                                                                                                                                                                                                                                                                                                                                                                                                                                                                                                                                                                                                                                                                                   | 52 <sup>F</sup> 82 <sup>G</sup> 41 <sup>B</sup>                                                                                                                                                                                                                                                                                                                                                                                                                                                                                                                                                                                                                                                                                                                                                                                                                                                                                                                                                                                                        |
| 25 BH | 35' 9"                                                                                                | 6,840                                                                                                                                                                                                                                                                                              | 625                                                                                                                                                                                                                                                                                                                                                                                                                                                                        | 11' 4"                                                                                                                                                                                                                                                                                                                                                                                                                                                                                                                                                                                                                                                                                                                                                                                                                                                                       | 18'                                                                                                                                                                                                                                                                                                                                                                                                                                                                                                                                                                                                                                                                                                                                                                                                                                                                                                                                                                                                                                                                                                                                                                                                                                                                                                                                                                                                                                                                                                                                                                                                                                                                                                                                                                                                                                                                                                                                                                                                                                                                                                                   | 52 <sup>F</sup> 82 <sup>G</sup> 41 <sup>B</sup>                                                                                                                                                                                                                                                                                                                                                                                                                                                                                                                                                                                                                                                                                                                                                                                                                                                                                                                                                                                                        |
| 50 DS | 34' 9"                                                                                                | 6,820                                                                                                                                                                                                                                                                                              | 560                                                                                                                                                                                                                                                                                                                                                                                                                                                                        | 11' 4"                                                                                                                                                                                                                                                                                                                                                                                                                                                                                                                                                                                                                                                                                                                                                                                                                                                                       | 18'                                                                                                                                                                                                                                                                                                                                                                                                                                                                                                                                                                                                                                                                                                                                                                                                                                                                                                                                                                                                                                                                                                                                                                                                                                                                                                                                                                                                                                                                                                                                                                                                                                                                                                                                                                                                                                                                                                                                                                                                                                                                                                                   | 52 <sup>F</sup> 41 <sup>G</sup> 41 <sup>B</sup>                                                                                                                                                                                                                                                                                                                                                                                                                                                                                                                                                                                                                                                                                                                                                                                                                                                                                                                                                                                                        |
| 50 BS | 36'9"                                                                                                 | 7,680                                                                                                                                                                                                                                                                                              | 700                                                                                                                                                                                                                                                                                                                                                                                                                                                                        | 11' 6"                                                                                                                                                                                                                                                                                                                                                                                                                                                                                                                                                                                                                                                                                                                                                                                                                                                                       | 18'                                                                                                                                                                                                                                                                                                                                                                                                                                                                                                                                                                                                                                                                                                                                                                                                                                                                                                                                                                                                                                                                                                                                                                                                                                                                                                                                                                                                                                                                                                                                                                                                                                                                                                                                                                                                                                                                                                                                                                                                                                                                                                                   | 52 <sup>F</sup> 41 <sup>G</sup> 41 <sup>B</sup>                                                                                                                                                                                                                                                                                                                                                                                                                                                                                                                                                                                                                                                                                                                                                                                                                                                                                                                                                                                                        |
| 50 DS | 38'1"                                                                                                 | 7,838                                                                                                                                                                                                                                                                                              | 728                                                                                                                                                                                                                                                                                                                                                                                                                                                                        | 11' 6"                                                                                                                                                                                                                                                                                                                                                                                                                                                                                                                                                                                                                                                                                                                                                                                                                                                                       | 18'                                                                                                                                                                                                                                                                                                                                                                                                                                                                                                                                                                                                                                                                                                                                                                                                                                                                                                                                                                                                                                                                                                                                                                                                                                                                                                                                                                                                                                                                                                                                                                                                                                                                                                                                                                                                                                                                                                                                                                                                                                                                                                                   | 52 <sup>F</sup> 41 <sup>G</sup> 41 <sup>B</sup>                                                                                                                                                                                                                                                                                                                                                                                                                                                                                                                                                                                                                                                                                                                                                                                                                                                                                                                                                                                                        |
| 75 KL | 39' 8"                                                                                                | 8,699                                                                                                                                                                                                                                                                                              | 799                                                                                                                                                                                                                                                                                                                                                                                                                                                                        | 11' 4"                                                                                                                                                                                                                                                                                                                                                                                                                                                                                                                                                                                                                                                                                                                                                                                                                                                                       | 14'                                                                                                                                                                                                                                                                                                                                                                                                                                                                                                                                                                                                                                                                                                                                                                                                                                                                                                                                                                                                                                                                                                                                                                                                                                                                                                                                                                                                                                                                                                                                                                                                                                                                                                                                                                                                                                                                                                                                                                                                                                                                                                                   | 52 <sup>F</sup> 41 <sup>G</sup> 41 <sup>B</sup>                                                                                                                                                                                                                                                                                                                                                                                                                                                                                                                                                                                                                                                                                                                                                                                                                                                                                                                                                                                                        |
|       | 21<br>35 RB<br>75 BH<br>50 FB<br>75 BH<br>25 BH<br>75 RK<br>25 BH<br>50 DS<br>50 DS<br>50 DS<br>50 DS | 35 RB       29' 3"         75 BH       28' 9"         50 FB       30' 4"         75 BH       28' 9"         90 RL       31' 11"         75 RK       30' 9"         25 BH       32' 10"         75 RB       31' 6"         25 BH       35' 9"         50 DS       34' 9"         50 DS       38' 1" | B5 RB       29' 3"       4,895         75 BH       28' 9"       5,644         50 FB       30' 4"       5,433         75 BH       28' 9"       5,470         50 RE       30' 4"       5,995         75 BH       28' 9"       5,868         25 BH       32' 10"       6,299         75 RB       31' 6"       6,280         25 BH       35' 9"       6,840         50 DS       34' 9"       6,820         50 BS       36'9"       7,680         50 DS       38'1"       7,838 | B5 RB         29' 3"         4,895         470           75 BH         28' 9"         5,644         690           50 FB         30' 4"         5,433         584           75 BH         28' 9"         5,470         615           50 FB         30' 4"         5,995         595           75 BH         28' 9"         5,868         640           75 BH         31' 11"         5,995         595           75 RK         30' 9"         5,868         640           75 BH         32' 10"         6,299         516           75 RB         31' 6"         6,280         574           75 RB         31' 6"         6,820         560           75 RB         35' 9"         6,840         625           50 DS         34' 9"         6,820         560           50 DS         36'9"         7,680         700           50 DS         38'1"         7,838         728 | 35 RB       29'3"       4,895       470       11'4"         75 BH       28'9"       5,644       690       11'4"         50 FB       30'4"       5,433       584       11'4"         50 FB       30'4"       5,433       584       11'4"         75 BH       28'9"       5,470       615       11'4"         75 BH       28'9"       5,470       615       11'4"         75 BH       30'9"       5,868       640       11'4"         75 RK       30'9"       5,868       640       11'4"         75 RB       31'6"       6,299       516       11'4"         75 RB       31'6"       6,280       574       11'4"         75 RB       31'6"       6,840       625       11'4"         75 RB       31'6"       6,820       560       11'4"         75 RB       31'6"       6,820       560       11'4"         75 RB       31'9"       6,820       560       11'4"         760 DS       34'9"       6,820       560       11'4"         50 DS       36'9"       7,680       700       11'6"         50 DS       38'1"       7,838 <td< td=""><td>35 RB       29'3"       4,895       470       11'4"       16'         75 BH       28'9"       5,644       690       11'4"       17'         50 FB       30'4"       5,433       584       11'4"       17'         50 FB       30'4"       5,433       584       11'4"       17'         75 BH       28'9"       5,470       615       11'4"       14'         90 RL       31'11"       5,995       595       11'4"       16'         75 RK       30'9"       5,868       640       11'4"       18'         75 RK       30'9"       5,868       640       11'4"       18'         75 RB       31'6"       6,280       574       11'4"       17'         75 RB       31'6"       6,280       574       11'4"       18'         75 RB       31'6"       6,820       560       11'4"       18'         75 RB       31'6"       6,820       560       11'4"       18'         60 DS       34'9"       6,820       560       11'4"       18'         60 DS       36'9"       7,680       700       11'6"       18'         60 DS       38'1"       <t< td=""></t<></td></td<> | 35 RB       29'3"       4,895       470       11'4"       16'         75 BH       28'9"       5,644       690       11'4"       17'         50 FB       30'4"       5,433       584       11'4"       17'         50 FB       30'4"       5,433       584       11'4"       17'         75 BH       28'9"       5,470       615       11'4"       14'         90 RL       31'11"       5,995       595       11'4"       16'         75 RK       30'9"       5,868       640       11'4"       18'         75 RK       30'9"       5,868       640       11'4"       18'         75 RB       31'6"       6,280       574       11'4"       17'         75 RB       31'6"       6,280       574       11'4"       18'         75 RB       31'6"       6,820       560       11'4"       18'         75 RB       31'6"       6,820       560       11'4"       18'         60 DS       34'9"       6,820       560       11'4"       18'         60 DS       36'9"       7,680       700       11'6"       18'         60 DS       38'1" <t< td=""></t<> |