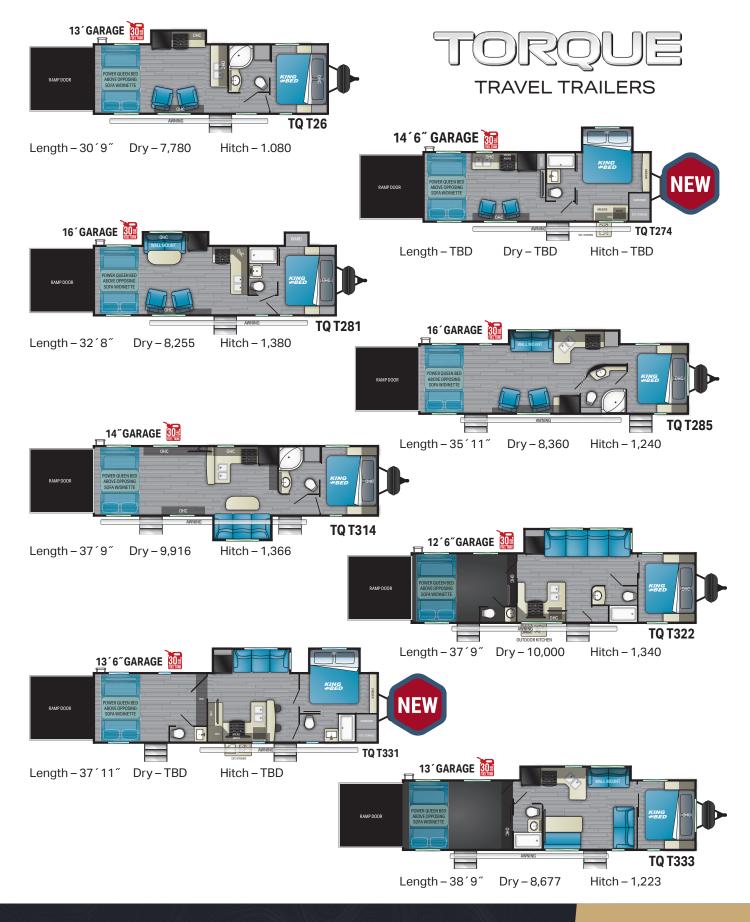

### TOP 5 INTERIOR FEATURES

- 1. True wide body 102" Side by Side friendly garages
- 2. Only TT toy hauler with solid mount booth dinette with solid surface counter tops in kitchen
- 3. Only TT toy hauler with 1/2 bath in garage
- 4. King size walk around bed
- 5. Large residential microwave with 55" TV

#### **TOP 5 EXTERIOR FEATURES**

- 1. Ultimate outdoor camp kitchen with door side spray port
- 2. Smooth ride suspension. This includes e-rated tires EZ flex suspension with wet bolts and shock absorbers
- 3. Azdel reinforced side walls featuring industry's largest water shed baggage doors
- 4. Rock guard galvanized steel wheel wells
- 5. One piece molded fiberglass cap with automotive grade paint