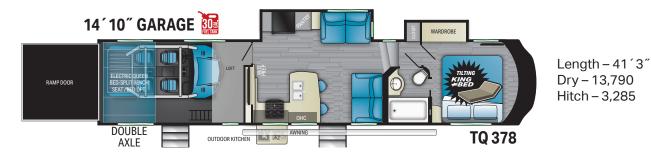

## **TOP 5 INTERIOR FEATURES**

- 1. All new east/west tilting king bedroom suites
- 2. Full height kitchen cabinets
- 3. Max garage space ½ bathroom folding door
- 4. Swift space pull out dresser work station
- 5. Large residential microwave

## **TOP 5 EXTERIOR FEATURES**

- 1. Rock guard enclosed skirt metal
- 2. Weather resistant leave down and out ramp patio doors
- 3. Azdel reinforced sidewalls
- 4. Ultimate outdoor camp kitchens
- 5. Side camera and back up camera prep

Length – 38´8″ Dry – 13,670 Hitch – 3.445

Length – 39´11″ Dry – TBD Hitch – TBD

Length – 41´3″ Dry – 14,145 Hitch – 3,205

Length – 42´0″ Dry – 14,435 Hitch – 3,320

Product information is as accurate as possible as of the date of publication of this brochure. Due to Heartlands commitment to continuous product improvement - floorplans, materials, components, features, measurements, specifications, options, etc. are subject to change at any time without notice or obligation. In certain conditions some additional equipment may be needed. Photos may show optional equipment or props used for photography purposes only.