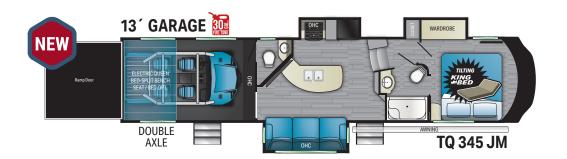

## **TOP 5 INTERIOR FEATURES**

- 1. All new east/west tilting king bedroom suites
- 2. Full height kitchen cabinets
- 3. Max garage space ½ bathroom folding door
- 4. Swift space pull out dresser work station
- 5. Large residential microwave

## **TOP 5 EXTERIOR FEATURES**

- 1. Rock guard enclosed skirt metal
- 2. Weather resistant leave down and out ramp patio doors
- 3. Azdel reinforced sidewalls
- 4. Ultimate outdoor camp kitchens
- 5. Side camera and back up camera prep

Length – 38´8″ Dry – 13,670 Hitch – 3.445

Length – 39´11″ Dry – TBD Hitch – TBD

Length – 41´3″ Dry – 14,145 Hitch – 3,205

Length – 42´0″ Dry – 14,435 Hitch – 3,320

Product information is as accurate as possible as of the date of publication of this brochure. Due to Heartlands commitment to continuous product improvement - floorplans, materials, components, features, measurements, specifications, options, etc. are subject to change at any time without notice or obligation. In certain conditions some additional equipment may be needed. Photos may show optional equipment or props used for photography purposes only.