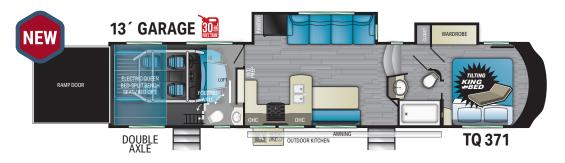

## **TOP 5 INTERIOR FEATURES**

- 1. All new east/west tilting king bedroom suites
- 2. Full height kitchen cabinets
- 3. Max garage space ½ bathroom folding door
- 4. Swift space pull out dresser work station
- 5. Large residential microwave

## **TOP 5 EXTERIOR FEATURES**

- 1. Rock guard enclosed skirt metal
- 2. Weather resistant leave down and out ramp patio doors
- 3. Azdel reinforced sidewalls
- 4. Ultimate outdoor camp kitchens
- 5. Side camera and back up camera prep

Length – 38´8″ Dry – 13,670 Hitch – 3.445

Length – 39´11″ Dry – TBD Hitch – TBD

Length – 41´3″ Dry – 14,145 Hitch – 3,205

Length – 42´0″ Dry – 14,435 Hitch – 3,320

Product information is as accurate as possible as of the date of publication of this brochure. Due to Heartlands commitment to continuous product improvement - floorplans, materials, components, features, measurements, specifications, options, etc. are subject to change at any time without notice or obligation. In certain conditions some additional equipment may be needed. Photos may show optional equipment or props used for photography purposes only.