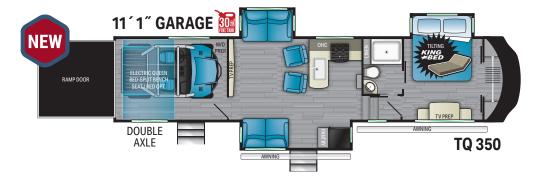

## **TOP 5 INTERIOR FEATURES**

- 1. All new east/west tilting king bedroom suites
- 2. Full height kitchen cabinets
- 3. Max garage space ½ bathroom folding door
- 4. Swift space pull out dresser work station
- 5. Large residential microwave

## **TOP 5 EXTERIOR FEATURES**

- 1. Rock guard enclosed skirt metal
- 2. Weather resistant leave down and out ramp patio doors
- 3. Azdel reinforced sidewalls
- 4. Ultimate outdoor camp kitchens
- 5. Side camera and back up camera prep

Length – 38´8″ Dry – 13,670 Hitch – 3.445

Length – 39´11″ Dry – TBD Hitch – TBD

Length – 41´3″ Dry – 14,145 Hitch – 3,205

Length – 42´0″ Dry – 14,435 Hitch – 3,320

Product information is as accurate as possible as of the date of publication of this brochure. Due to Heartlands commitment to continuous product improvement - floorplans, materials, components, features, measurements, specifications, options, etc. are subject to change at any time without notice or obligation. In certain conditions some additional equipment may be needed. Photos may show optional equipment or props used for photography purposes only.