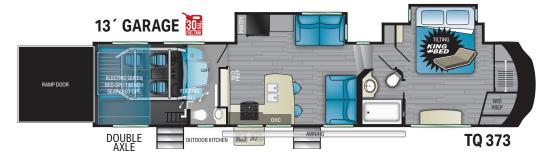

## **TOP 5 INTERIOR FEATURES**

- 1. All new east/west tilting king bedroom suites
- 2. Full height kitchen cabinets
- 3. Max garage space ½ bathroom folding door
- 4. Swift space pull out dresser work station
- 5. Large residential microwave

## **TOP 5 EXTERIOR FEATURES**

- 1. Rock guard enclosed skirt metal
- 2. Weather resistant leave down and out ramp patio doors
- 3. Azdel reinforced sidewalls
- 4. Ultimate outdoor camp kitchens
- 5. Side camera and back up camera prep

Length – 38´8″ Dry – 13,670 Hitch – 3.445

Length – 39´11″ Dry – TBD Hitch – TBD

Length – 41´3″ Dry – 14,145 Hitch – 3,205

Length – 42´0″ Dry – 14,435 Hitch – 3,320

Product information is as accurate as possible as of the date of publication of this brochure. Due to Heartlands commitment to continuous product improvement - floorplans, materials, components, features, measurements, specifications, options, etc. are subject to change at any time without notice or obligation. In certain conditions some additional equipment may be needed. Photos may show optional equipment or props used for photography purposes only.