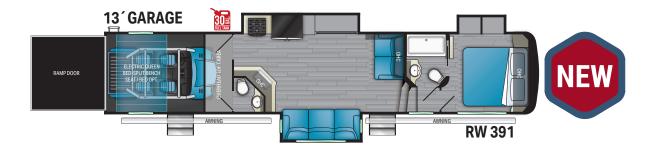

INDOOR LUXURY

Length – TBD Dry – TBD Hitch – TBD

Length – TBD Dry – TBD Hitch – TBD

Length – 44´1″ Dry – 15,546 Hitch – 4,150

Length – 42´11″ Dry – 16,240 Hitch – 3,662

Length – 44´1″ Dry – 15,729 Hitch – 3.525