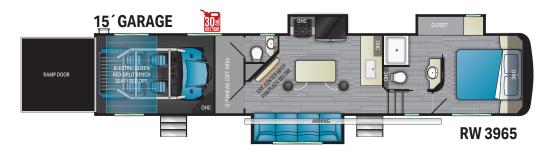

INDOOR LUXURY

Length – TBD Dry – TBD Hitch – TBD

Length – TBD Dry – TBD Hitch – TBD

Length – 44´1″ Dry – 15,546 Hitch – 4,150

Length – 42´11″ Dry – 16,240 Hitch – 3,662

Length – 44´1″ Dry – 15,729 Hitch – 3.525