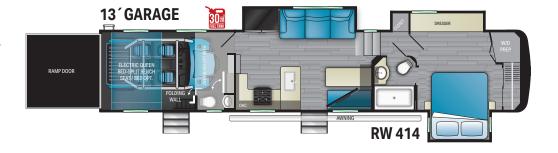

INDOOR LUXURY

Length – TBD Dry – TBD Hitch – TBD

Length – TBD Dry – TBD Hitch – TBD

Length – 44´1″ Dry – 15,546 Hitch – 4,150

Length – 42´11″ Dry – 16,240 Hitch – 3,662

Length – 44´1″ Dry – 15,729 Hitch – 3.525