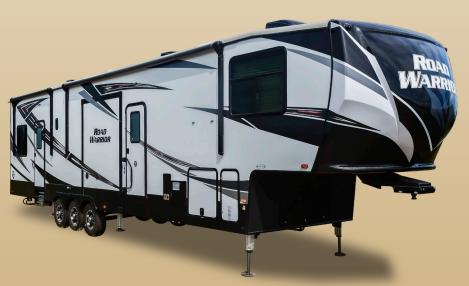

## ROAD WARRIOR

## TOP REASONS TO OWN A ROAD WARRIOR

## **TOP 5 INTERIOR FEATURES**

- 1. JBL Hi-Fi sound system with subwoofer
- 2. Integrated frame welded tie downs
- 3. High efficeeny A/C system & 12 volt tank heaters
- 4. Zero gravity ramp door with patio kit
- 5. Luxury fireplace standard (most models)



## **TOP 5 EXTERIOR FEATURES**

- 1. CRE 3000 with wet bolt
- 2. 20 Watt solar panel with inverter prep
- 3. Frameless windows standard
- 4. Lockable 30/30 fuel station
- 5. MORryde hitch standard



OUTDOOR LIFESTYLE

INDOOR LUXURY



Length – TBD Dry – TBD Hitch – TBD



Length – TBD Dry – TBD Hitch – TBD



Length – 44´1″ Dry – 15,546 Hitch – 4,150



Length – 42´11″ Dry – 16,240 Hitch – 3,662



Length – 44´1″ Dry – 15,729 Hitch – 3.525



Product information is as accurate as possible as of the date of publication of this brochure. Due to Heartlands commitment to continuous product improvement - floorplans, materials, components, features, measurements, specifications, options, etc. are subject to change at any time without notice or obligation. In certain conditions some additional equipment may be needed. Photos may show optional equipment or props used for photography purposes only.

Heartland has listed the approximate base weight of the trailer without the option equipment