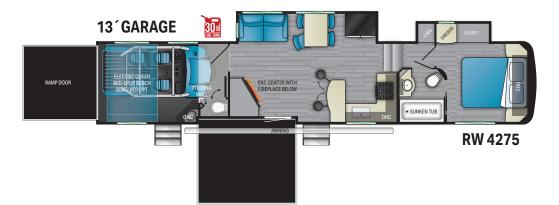

## **TOP 5 INTERIOR FEATURES**

- 1. JBL Hi-Fi sound system with subwoofer
- 2. Integrated frame welded tie downs
- 3. High efficeeny A/C system & 12 volt tank heaters
- 4. Zero gravity ramp door with patio kit
- 5. Luxury fireplace standard (most models)

## **TOP 5 EXTERIOR FEATURES**

- 1. CRE 3000 with wet bolt
- 2. 20 Watt solar panel with inverter prep
- 3. Frameless windows standard
- 4. Lockable 30/30 fuel station
- 5. MORryde hitch standard

OUTDOOR LIFESTYLE