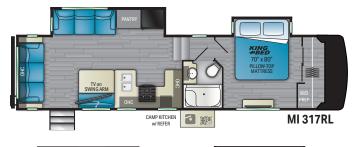

OUTDOOR LIFESTYLE

INDOOR LUXURY

Length – 35´9″ Dry – 10,275 Hitch – 2,195

Length – TBD Dry – TBD Hitch – TBD

Length – 43´1″ Dry – 12,520 Hitch – 2,675

Length – 41´9″ Dry – 13,065 Hitch – 2,640

Length – 42´8″ Dry – 12,600 Hitch – 2,700