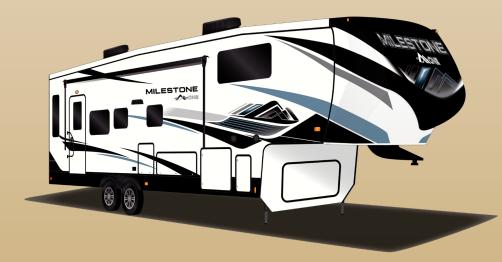

# MILESTONE

## TOP REASONS TO OWN A MILESTONE

### **TOP 5 EXTERIOR FEATURES**

- 1. 2" receiver hitch
- 2. 20 Watt solar panel with inverter prep
- 3. Upgraded MORryde solid step with quick adjust system at every door
- 4. Anti-chucking rotoflex hitch
- 5. Full profile painted front cap