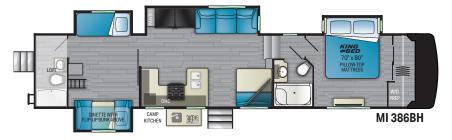

OUTDOOR LIFESTYLE

INDOOR LUXURY

Length – 35´9″ Dry – 10,275 Hitch – 2,195

Length – TBD Dry – TBD Hitch – TBD

Length – 43´1″ Dry – 12,520 Hitch – 2,675

Length – 41´9″ Dry – 13,065 Hitch – 2,640

Length – 42´8″ Dry – 12,600 Hitch – 2,700