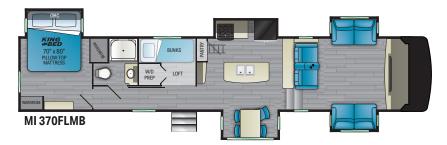

OUTDOOR LIFESTYLE

INDOOR LUXURY

Length – 35´9″ Dry – 10,275 Hitch – 2,195

Length – TBD Dry – TBD Hitch – TBD

Length – 43´1″ Dry – 12,520 Hitch – 2,675

Length – 41´9″ Dry – 13,065 Hitch – 2,640

Length – 42´8″ Dry – 12,600 Hitch – 2,700