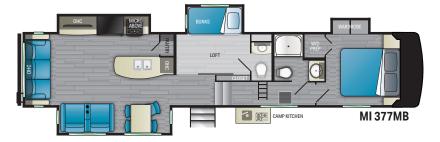

OUTDOOR LIFESTYLE

INDOOR LUXURY

Length – 35´9″ Dry – 10,275 Hitch – 2,195

Length – TBD Dry – TBD Hitch – TBD

Length – 43´1″ Dry – 12,520 Hitch – 2,675

Length – 41´9″ Dry – 13,065 Hitch – 2,640

Length – 42´8″ Dry – 12,600 Hitch – 2,700