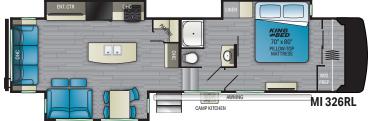

OUTDOOR LIFESTYLE

INDOOR LUXURY

Length – 35´9″ Dry – 10,275 Hitch – 2,195

Length – TBD Dry – TBD Hitch – TBD

Length – 43´1″ Dry – 12,520 Hitch – 2,675

Length – 41´9″ Dry – 13,065 Hitch – 2,640

Length – 42´8″ Dry – 12,600 Hitch – 2,700