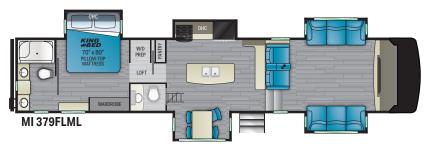

OUTDOOR LIFESTYLE

INDOOR LUXURY

Length – 35´9″ Dry – 10,275 Hitch – 2,195

Length – TBD Dry – TBD Hitch – TBD

Length – 43´1″ Dry – 12,520 Hitch – 2,675

Length – 41´9″ Dry – 13,065 Hitch – 2,640

Length – 42´8″ Dry – 12,600 Hitch – 2,700