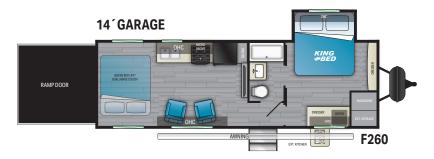

## Travel Trailers

Length – 27´6″ Dry – 6,700 Hitch – 820

Length – TBD Dry – TBD Hitch – TBD

Length – 30´9″ Dry – 7,737 Hitch – 1,225

Length – 36´9″ Dry – 8,760 Hitch – 1,400

Length – 35´11″ Dry – 8,620 Hitch – 1,380