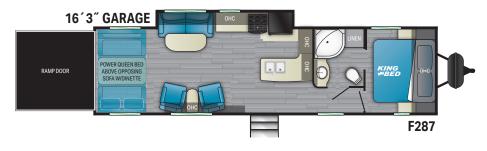

## **TOP 5 INTERIOR FEATURES**

- 1. King bed standard for your comfort with wireless phone charging ports located on nightstands
- 2. JBL® HiFi entertainment speakers
- 3. Power drop down queen bed/ cross seat luxury racing style benches
- 4. 15 BTU A/C unit with insulated A/C ducting
- 5. Large kitchen and counter space with pressed counter-tops

## **TOP 5 EXTERIOR FEATURES**

- 1. Azdel sidewalls to help avoid water damage and delamination
- 2. I-beam chassis with beaver-tail floor at ramp
- 3. Marine grade plywood with diamond plated TPO wrap in garage
- 4. Heavy duty axles Dexter® E-Z Lube® hubs and wet bolt kit
- 5. Power tongue jack with electric stabilizer jacks

## Travel Trailers

Length – 27´6″ Dry – 6,700 Hitch – 820

Length – TBD Dry – TBD Hitch – TBD

Length – 30´9″ Dry – 7,737 Hitch – 1,225

Length – 36´9″ Dry – 8,760 Hitch – 1,400

Length – 35´11″ Dry – 8,620 Hitch – 1,380