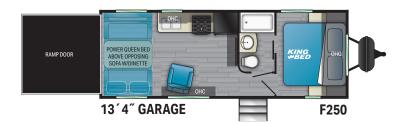

## Travel Trailers

Length – 27´6″ Dry – 6,700 Hitch – 820

Length – TBD Dry – TBD Hitch – TBD

Length – 30´9″ Dry – 7,737 Hitch – 1,225

Length – 36´9″ Dry – 8,760 Hitch – 1,400

Length – 35´11″ Dry – 8,620 Hitch – 1,380