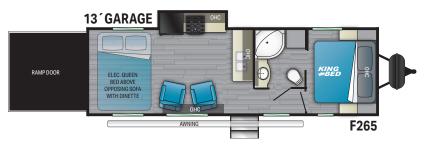

## Travel Trailers

Length – 27´6″ Dry – 6,700 Hitch – 820

Length – TBD Dry – TBD Hitch – TBD

Length – 30´9″ Dry – 7,737 Hitch – 1,225

Length – 36´9″ Dry – 8,760 Hitch – 1,400

Length – 35´11″ Dry – 8,620 Hitch – 1,380