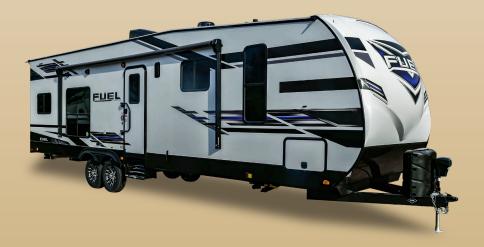

## TOP REASONS TO OWN A FUEL TRAVEL TRAILER

## **TOP 5 INTERIOR FEATURES**

- 1. King bed standard for your comfort with wireless phone charging ports located on nightstands
- 2. JBL® HiFi entertainment speakers
- 3. Power drop down queen bed/ cross seat luxury racing style benches
- 4. 15 BTU A/C unit with insulated A/C ducting
- 5. Large kitchen and counter space with pressed counter-tops

## **TOP 5 EXTERIOR FEATURES**

- 1. Azdel sidewalls to help avoid water damage and delamination
- 2. I-beam chassis with beaver-tail floor at ramp
- 3. Marine grade plywood with diamond plated TPO wrap in garage
- 4. Heavy duty axles Dexter® E-Z Lube® hubs and wet bolt kit
- 5. Power tongue jack with electric stabilizer jacks

OUTDOOR LIFESTYLE

INDOOR LUXURY