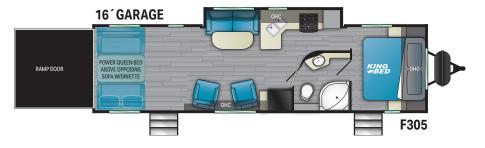

## **TOP 5 INTERIOR FEATURES**

- 1. King bed standard for your comfort with wireless phone charging ports located on nightstands
- 2. JBL® HiFi entertainment speakers
- 3. Power drop down queen bed/ cross seat luxury racing style benches
- 4. 15 BTU A/C unit with insulated A/C ducting
- 5. Large kitchen and counter space with pressed counter-tops

## **TOP 5 EXTERIOR FEATURES**

- 1. Azdel sidewalls to help avoid water damage and delamination
- 2. I-beam chassis with beaver-tail floor at ramp
- 3. Marine grade plywood with diamond plated TPO wrap in garage
- 4. Heavy duty axles Dexter® E-Z Lube® hubs and wet bolt kit
- 5. Power tongue jack with electric stabilizer jacks

## Travel Trailers

Length – 27´6″ Dry – 6,700 Hitch – 820

Length – TBD Dry – TBD Hitch – TBD

Length – 30´9″ Dry – 7,737 Hitch – 1,225

Length – 36´9″ Dry – 8,760 Hitch – 1,400

Length – 35´11″ Dry – 8,620 Hitch – 1,380