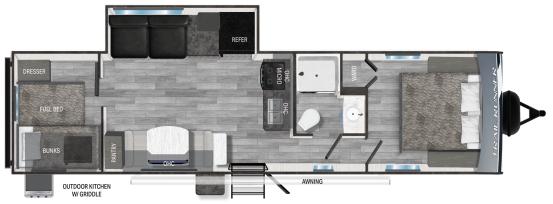

# **TRAIL RUNNER 321BHQB**

### **TOP EXTERIOR FEATURES**

Solid Entry Steps with Grab Handles

C-PAP Valet Storage

Exclusive Trio Airflow System

### **TOP INTERIOR FEATURES**

Dual Swing Residential Refrigerator

Power Tongue Jacks

Power Awning & Stab Jacks

Motion Light in Pass Thru Storage