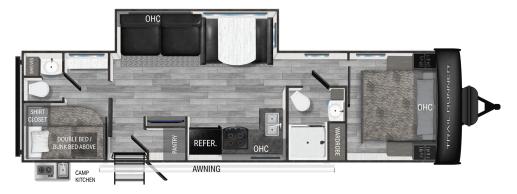

# **TRAIL RUNNER 31DB**

### **TOP EXTERIOR FEATURES**

Solid Entry Steps with Grab Handles

C-PAP Valet Storage

Exclusive Trio Airflow System

### **TOP INTERIOR FEATURES**

Dual Swing Residential Refrigerator

Power Tongue Jacks

Power Awning & Stab Jacks

Motion Light in Pass Thru Storage