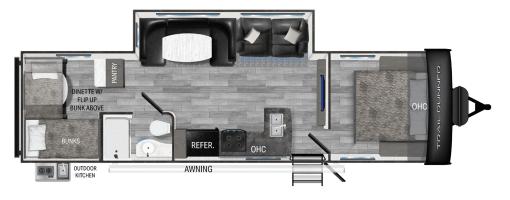

## TRAIL RUNNER

# **TRAIL RUNNER 30RBK**

### **TOP EXTERIOR FEATURES**

Solid Entry Steps with Grab Handles

C-PAP Valet Storage

Exclusive Trio Airflow System

### **TOP INTERIOR FEATURES**

Dual Swing Residential Refrigerator

Power Tongue Jacks

Power Awning & Stab Jacks

Motion Light in Pass Thru Storage

#### **PRODUCT SPECS**

| GVWR           | 9,538 lbs     |
|----------------|---------------|
| DRY WEIGHT     | 6,960 lbs     |
| HITCH WEIGHT   | 738 lbs       |
| LENGTH         | 35'-4"        |
| SLEEP CAPACITY | 7-8           |
| AXLES          | 2 x 4,400 lbs |
| FRESH TANK     | 41 gal        |
| BLACK TANK     | 40 gal        |

| FURNACE          | 30,000 BTU |
|------------------|------------|
| NUMBER OF SLIDES | 1          |
| BEDROOM HEIGHT   | 6'-8"      |
| AWNING LENGTH    | 20'        |
| соок тор         | 3 Burner   |
| TRADITIONAL OVEN | Yes        |