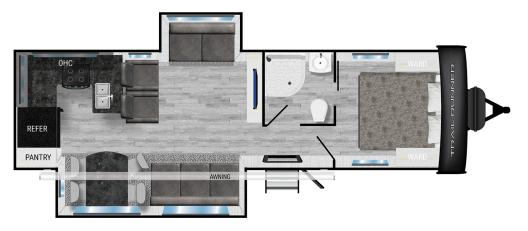

## TRAIL RUNNER







# 29RKDS

### **TOP EXTERIOR FEATURES**

Solid Entry Steps with Grab Handles

C-PAP Valet Storage

Exclusive Trio Airflow System

### **TOP INTERIOR FEATURES**

Dual Swing Residential Refrigerator

Power Tongue Jacks

Power Awning & Stab Jacks

Motion Light in Pass Thru Storage

#### **PRODUCT SPECS**

| GVWR           | 9,886 lbs     |
|----------------|---------------|
| DRY WEIGHT     | 7,358 lbs     |
| HITCH WEIGHT   | 1,086 lbs     |
| LENGTH         | 33'-4"        |
| SLEEP CAPACITY | 3-4           |
| AXLES          | 2 x 4,400 lbs |
| FRESH TANK     | 41 gal        |
| BLACK TANK     | 40 gal        |

| FURNACE          | 30,000 BTU |
|------------------|------------|
| NUMBER OF SLIDES | 2          |
| BEDROOM HEIGHT   | 6'-8"      |
| AWNING LENGTH    | 20'        |
| COOK T