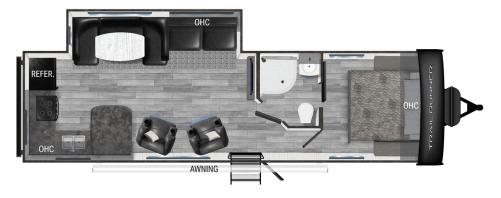

# **TRAIL RUNNER 27RKS**

### **TOP EXTERIOR FEATURES**

Solid Entry Steps with Grab Handles

C-PAP Valet Storage

Exclusive Trio Airflow System

### **TOP INTERIOR FEATURES**

Dual Swing Residential Refrigerator

Power Tongue Jacks

Power Awning & Stab Jacks

Motion Light in Pass Thru Storage

#### **PRODUCT SPECS**

| GVWR           | 9,632 lbs     |
|----------------|---------------|
| DRY WEIGHT     | 6,170 lbs     |
| HITCH WEIGHT   | 832 lbs       |
| LENGTH         | 33'-9-1/2"    |
| SLEEP CAPACITY | 5-6           |
| AXLES          | 2 x 4,400 lbs |
| FRESH TANK     | 41 gal        |
| BLACK TANK     | 40 gal        |

| FURNACE          | 30,000 BTU |
|------------------|------------|
| NUMBER OF SLIDES | 1          |
| BEDROOM HEIGHT   | 6'-8"      |
| AWNING LENGTH    | 17'        |
| COOK TOP         | 3 Burner   |
| TRADITIONAL OVEN | Yes        |