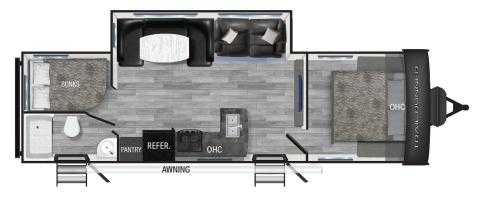

## **TRAIL RUNNER 270BH**

## **TOP EXTERIOR FEATURES**

Solid Entry Steps with Grab Handles

C-PAP Valet Storage

Exclusive Trio Airflow System

## **TOP INTERIOR FEATURES**

Dual Swing Residential Refrigerator

Power Tongue Jacks

Power Awning & Stab Jacks

Motion Light in Pass Thru Storage

## **PRODUCT SPECS**

| GVWR           | 7,748 lbs     |
|----------------|---------------|
| DRY WEIGHT     | 6,086 lbs     |
| HITCH WEIGHT   | 748 lbs       |
| LENGTH         | 31'-11-1/2    |
| SLEEP CAPACITY | 9+            |
| AXLES          | 2 x 3,500 lbs |
| FRESH TANK     | 41 gal        |
| BLACK TANK     | 40 gal        |

| FURNACE          | 30,000 BTU |
|------------------|------------|
| NUMBER OF SLIDES | 1          |
| BEDROOM HEIGHT   | 6'-8"      |
| AWNING LENGTH    | 18'        |
| СООК ТОР         | 3 Burner   |
| TRADITIONAL OVEN | Yes        |