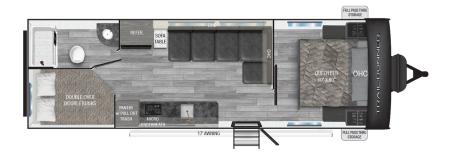

## TRAIL RUNNER







# 258BH

### **TOP EXTERIOR FEATURES**

Solid Entry Steps with Grab Handles

C-PAP Valet Storage

Exclusive Trio Airflow System

### **TOP INTERIOR FEATURES**

Dual Swing Residential Refrigerator

Power Tongue Jacks

Power Awning & Stab Jacks

Motion Light in Pass Thru Storage

#### **PRODUCT SPECS**

| GVWR           | 7,418 lbs     |
|----------------|---------------|
| DRY WEIGHT     | 4,800 lbs     |
| HITCH WEIGHT   | 418 lbs       |
| LENGTH         | 29'-11"       |
| SLEEP CAPACITY | 7-8           |
| AXLES          | 2 x 3,500 lbs |
| FRESH TANK     | 41 gal        |
| BLACK TANK     | 30 gal        |

| FURNACE          | 30,000 BTU |
|------------------|------------|
| NUMBER OF SLIDES | 0          |
| BEDROOM HEIGHT   | 6'-4"      |
| AWNING LENGTH    | 12         |
| СООК ТО