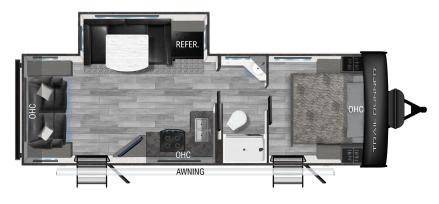

## TRAIL RUNNER

# **TRAIL RUNNER 255RL**

### **TOP EXTERIOR FEATURES**

Solid Entry Steps with Grab Handles

C-PAP Valet Storage

Exclusive Trio Airflow System

### **TOP INTERIOR FEATURES**

Dual Swing Residential Refrigerator

Power Tongue Jacks

Power Awning & Stab Jacks

Motion Light in Pass Thru Storage

#### **PRODUCT SPECS**

| GVWR           | 7,672 lbs     |
|----------------|---------------|
| DRY WEIGHT     | 5,914 lbs     |
| HITCH WEIGHT   | 672 lbs       |
| LENGTH         | 29'-9"        |
| SLEEP CAPACITY | 5-6           |
| AXLES          | 2 x 3,500 lbs |
| FRESH TANK     | 41 gal        |
| BLACK TANK     | 40 gal        |

| FURNACE          | 30,000 BTU |
|------------------|------------|
| NUMBER OF SLIDES | 1          |
| BEDROOM HEIGHT   | 6'-8"      |
| AWNING LENGTH    | 20         |
| COOK TOP         | 3 Burner   |
| TRADITIONAL OVEN | Yes        |