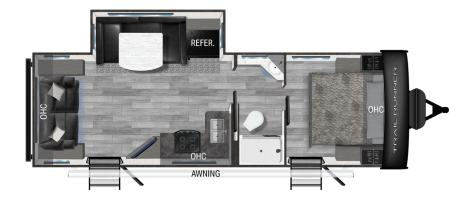

# Trail Runner 255RL

#### Top Exterior Features

- Performance Package
- -
- All Trail Runner models come standard with:
- Power Jack stabilizers Power Tongue Jack option for easy set up for all campers.
- All units are prepped for Back up cameras, tire pressure monitoring system, awning toppers and Wi-Fi prep, allowing you to add these options easily.
- The entry steps are fold down solid step with large assist grab handle for easier transition in and out of the coach.
- The outside kitchens come with griddle in place of a two burner stove.
- Larger awnings on all coaches make for the perfect outdoor space.
- Super Storage System
- Trail Runner boast one of the largest pass through storage at 52 cubic feet.
- The new valet entrance in each bed side wardrobe will allow the option of charging devices and C-pap machine access.