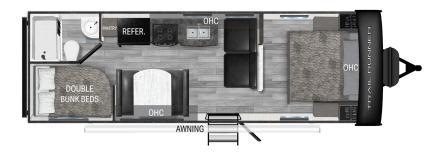

# **TRAIL RUNNER 251BH**

### TOP EXTERIOR FEATURES

Solid Entry Steps with Grab Handles C-PAP Valet Storage Exclusive Trio Airflow System

### **TOP INTERIOR FEATURES**

Dual Swing Residential Refrigerator Power Tongue Jacks Power Awning & Stab Jacks Motion Light in Pass Thru Storage