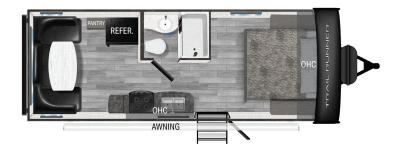

## TRAIL RUNNER

# **TRAIL RUNNER 211RD**

### **TOP EXTERIOR FEATURES**

Solid Entry Steps with Grab Handles

C-PAP Valet Storage

Exclusive Trio Airflow System

### **TOP INTERIOR FEATURES**

Dual Swing Residential Refrigerator

Power Tongue Jacks

Power Awning & Stab Jacks

Motion Light in Pass Thru Storage

#### **PRODUCT SPECS**

| GVWR           | 7,616 lbs     |
|----------------|---------------|
| DRY WEIGHT     | 4,420 lbs     |
| HITCH WEIGHT   | 616 lbs       |
| LENGTH         | 25'-8-1/2"    |
| SLEEP CAPACITY | 3-4           |
| AXLES          | 2 x 3,500 lbs |
| FRESH TANK     | 41 gal        |
| BLACK TANK     | 40 gal        |

| FURNACE          | 20,000 BTU |
|------------------|------------|
| NUMBER OF SLIDES | 0          |
| BEDROOM HEIGHT   | 6'-8"      |
| AWNING LENGTH    | 14'        |
| СООК ТОР         | 3 Burner   |
| TRADITIONAL OVEN | Yes        |