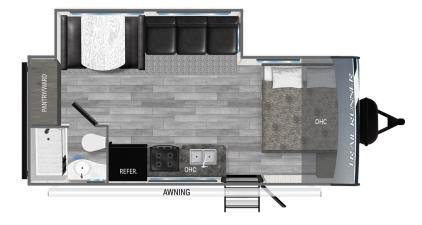

## TRAIL RUNNER

# **TRAIL RUNNER 200FBSS**

### TOP EXTERIOR FEATURES

Solid Entry Steps with Grab Handles C-PAP Valet Storage Exclusive Trio Airflow System

### **TOP INTERIOR FEATURES**

Dual Swing Residential Refrigerator Power Tongue Jacks Power Awning & Stab Jacks Motion Light in Pass Thru Storage