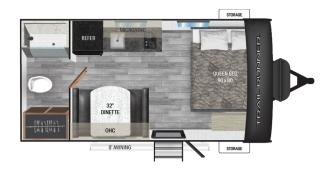

## TRAIL RUNNER

# 117R

### **TOP EXTERIOR FEATURES**

Solid Entry Steps with Grab Handles

C-PAP Valet Storage

Exclusive Trio Airflow System

## **TOP INTERIOR FEATURES**

Dual Swing Residential Refrigerator

Power Tongue Jacks

Power Awning & Stab Jacks

Motion Light in Pass Thru Storage

#### **PRODUCT SPECS**

| GVWR           | 3,900 lbs     |
|----------------|---------------|
| DRY WEIGHT     | 3,032 lbs     |
| HITCH WEIGHT   | 400 lbs       |
| LENGTH         | 20'-10-3/4    |
| SLEEP CAPACITY | 3-4           |
| AXLES          | 1 x 3,500 lbs |
| FRESH TANK     | 41 gal        |
| BLACK TANK     | 30 gal        |

| FURNACE          | BTU      |
|------------------|----------|
| NUMBER OF SLIDES | C        |
| BEDROOM HEIGHT   | 6'-4"    |
| AWNING LENGTH    | 8'       |
| СООК ТОР         | 2 Burner |
| TRADITIONAL OVEN | No       |