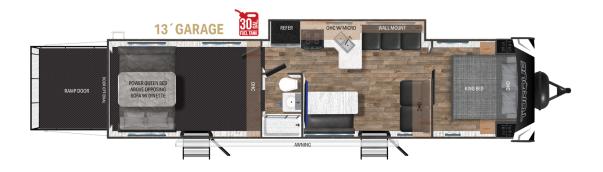

### **TOP INTERIOR FEATURES**

Spacious Wide Body Design with Full Height Barrel Ceilings

Exclusive Trio Airflow System

Culinary Kitchen Work Space with solid surface countertops and residential microwave

Industry Leading 1/2 Bath Floorplans

Air Fryer Oven combined with a 3 Burner Stove