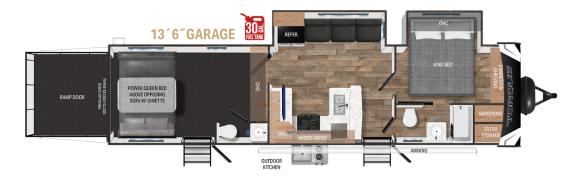

# T331

### **TOP INTERIOR FEATURES**

Spacious Wide Body Design with Full Height Barrel Ceilings

Exclusive Trio Airflow System

Culinary Kitchen Work Space with solid surface countertops and residential microwave

Industry Leading 1/2 Bath Floorplans

Air Fryer Oven combined with a 3 Burner Stove