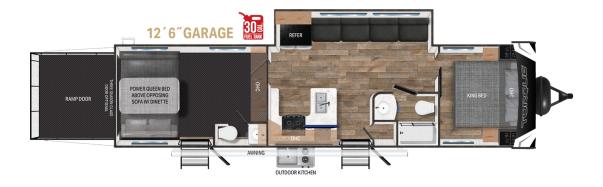

## TOP FEATURES

#### Top Exterior Features

- Grill and Go Residential pull out 3 burner griddle/grill combo
- Weather Proof Ramp Door with self locking compression latch and space saving aluminum powder coated rail kit
- Azdel laminated sidewalls with a composite substrate
- Solid Step Quad Entry Doorstep Easy step solid quad step for the main living and quad step garage entry
- Rear and Side Facing Camera Prep Providing you with the foundation to add rear and side facing cameras

#### **Top Interior Features**

- Flush Floor Bedroom Suite with king bed.
- Culinary Kitchen workspace with industry leading spacious countertops and residential microwave
- Industry" largest fresh water tanks. Dry Camp longer with 150 gallons.
- Industry exclusive rear facing lofts. More storage less clutter.
- Exclusive Trio Airflow A/C System Feel the difference with increased airflow, unmatched cooling power, and whisper quiet operation.

## PRODUCT SPECS

| Dry Weight       | 9312       |
|------------------|------------|
| Hitch Weight     | 1440       |
| Axles            | 2 x 6000   |
| Fresh Tank       | 98         |
| Black Tank       | 87         |
| Furnace          | 35,000 BTU |
| Number of Slides | 1          |
| Bedroom Height   | 7'-6"      |
| Awning Length    | 19'        |
| Cook Top         | 3 Burner   |
| Traditional Oven | Yes        |
| Convection Oven  | No         |
| Generator Prep   | Optional   |
|                  |            |