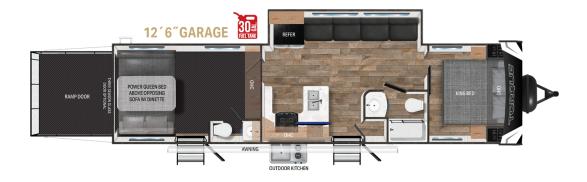

Industry Leading 1/2 Bath Floorplans

Air Fryer Oven combined with a 3 Burner Stove