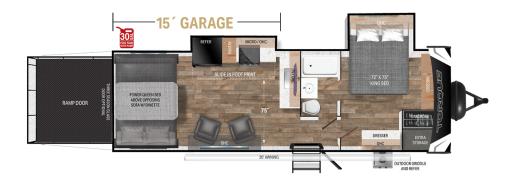

### TOP FEATURES

#### Top Exterior Features

- Outdoor Grill and Go with 18" of griddle cooking space
- Smooth Ride Suspension, including E-Rated tires, E-Z flex suspension with shock absorbers
- Rock Guard Galvanized steel in wheel wells
- Azdel Laminated Sidewalls. Lightweight, sound barrier and composite substrate.
- Easy entry solid step

#### Top Interior Features

- True 102" wide body with full height barrel ceilings
- JBL True Sound Stereo System with subwoofer
- Culinary Kitchen workspace with industry leading spacious countertops and residential microwave, and doodle station chalkboard
- We offer more 1/2 bath floor plans in our toy hauler garages than anyone in the industry
- New exclusive Air Fryer Oven with 3 burner Stove

## PRODUCT SPECS

| Dry Weight       | 8696       |
|------------------|------------|
| Hitch Weight     | 1384       |
| Axles            | 2 x 6000   |
| Fresh Tank       | 98         |
| Black Tank       | 30         |
| Furnace          | 35,000 BTU |
| Number of Slides | 2          |
| Bedroom Height   | 7'-6"      |
| Awning Length    | 21'        |
| Cook Top         | 3 Burner   |
| Traditional Oven | Yes        |
| Convection Oven  | No         |
| Generator Prep   | Optional   |
|                  |            |