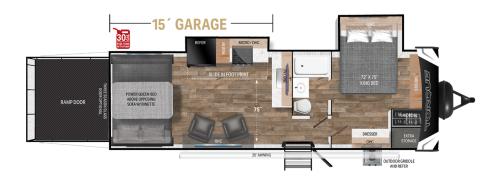

#### **TOP EXTERIOR FEATURES**

Outdoor Grilling Station with 18" of griddle space

Smooth Ride Suspension - Featuring E-Rated Tires and E-Z Flex Suspension complemented with shock absorbers

Exclusive Rock Guard Protection over our Wheel Wells

Azdel Walls

Convenient Easy Entry Solid Steps

### **TOP INTERIOR FEATURES**

Spacious Wide Body Design with Full Height Barrel Ceilings

Exclusive Trio Airflow System

Culinary Kitchen Work Space with solid surface countertops and residential microwave

Industry Leading 1/2 Bath Floorplans

Air Fryer Oven combined with a 3 Burner Stove