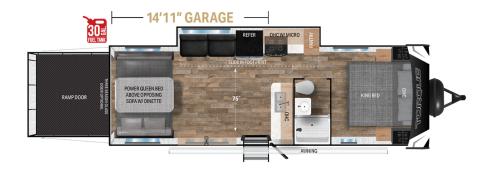

### **TOP EXTERIOR FEATURES**

Outdoor Grilling Station with 18" of griddle space

Smooth Ride Suspension - Featuring E-Rated Tires and E-Z Flex Suspension complemented with shock absorbers

Exclusive Rock Guard Protection over our Wheel Wells

Azdel Walls

Convenient Easy Entry Solid Steps

### **TOP INTERIOR FEATURES**

Spacious Wide Body Design with Full Height Barrel Ceilings

Exclusive Trio Airflow System

Culinary Kitchen Work Space with solid surface countertops and residential microwave

Industry Leading 1/2 Bath Floorplans

Air Fryer Oven combined with a 3 Burner Stove