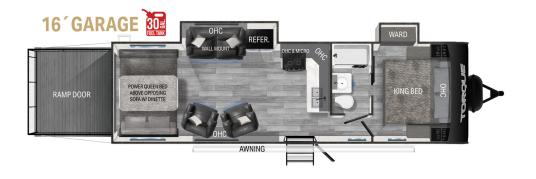

## TORQUE

# **TORQUE T281**

### **TOP INTERIOR FEATURES**

Spacious Wide Body Design with Full Height Barrel Ceilings

Exclusive Trio Airflow System

Culinary Kitchen Work Space with solid surface countertops and residential microwave

Industry Leading 1/2 Bath Floorplans

Air Fryer Oven combined with a 3 Burner Stove