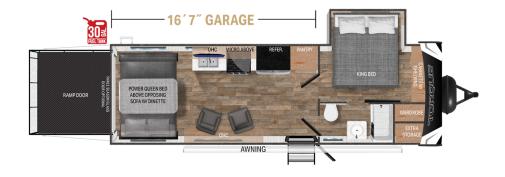

### **TOP INTERIOR FEATURES**

Spacious Wide Body Design with Full Height Barrel Ceilings

Exclusive Trio Airflow System

Culinary Kitchen Work Space with solid surface countertops and residential microwave

Industry Leading 1/2 Bath Floorplans

Air Fryer Oven combined with a 3 Burner Stove

#### **PRODUCT SPECS**

| GVWR           | 12,800 lbs    |
|----------------|---------------|
| DRY WEIGHT     | 7,424 lbs     |
| HITCH WEIGHT   | 1,128 lbs     |
| LENGTH         | 29'-11"       |
| SLEEP CAPACITY | 5-6           |
| AXLES          | 2 x 6,000 lbs |
| FRESH TANK     | 98 gal        |
| BLACK TANK     | 30 gal        |

| FURNACE          | 35,000 BTU |
|------------------|------------|
| NUMBER OF SLIDES | 1          |
| BEDROOM HEIGHT   | 7'-6"      |
| AWNING LENGTH    | 19'        |
| СООК ТОР         | 3 Burner   |
| TRADITIONAL OVEN | Yes        |
| GENERATOR PREP   | Optional   |