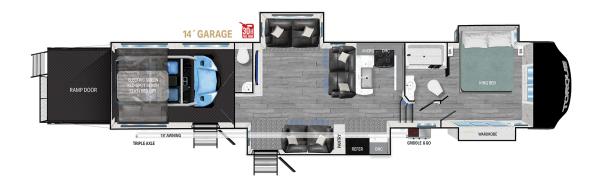

## TORQUE







# Torque 424

### TOP FEATURES

#### Top Exterior Features

- Outdoor Grill and Go with 18" of griddle cooking space
- Smooth Ride Suspension, including E-Rated tires, E-Z flex suspension with shock absorbers
- Rock Guard Galvanized steel in wheel wells
- Azdel Laminated Sidewalls. Lightweight, sound barrier and composite substrate.
- Easy entry solid step

#### Top Interior Features

- True 102" wide body with full height barrel ceilings
- JBL True Sound Stereo System with subwoofer
- Culinary Kitchen workspace with industry leading spacious countertops and residential microwave, and doodle station chalkboard
- We offer more 1/2 bath floor plans in our toy hauler garages than anyone in the industry
- New exclusive Air Fryer Oven with 3 burner Stove

### PRODUCT SPECS

| 15017      |
|--