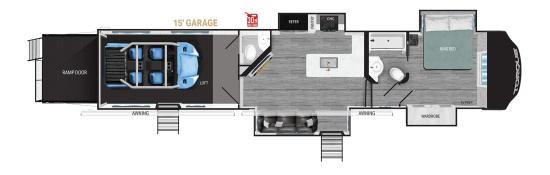

# **TORQUE 385**

#### **TOP EXTERIOR FEATURES**

Grill N Go - Residential pull out 3 burner griddle/grill combo.

Weather Proof Ramp Door

Azdel Sidewalls

Solid Step Quad Entry Doors

Rear and side facing camera prep

### **TOP INTERIOR FEATURES**

Flush Floor Bedroom Suite

Culinary Kitchen Work Space

Industry Exclusive Rear Facing Lofts

Exclusive Trio Airflow System

 $150\ gallons$  of fresh water - Industry's largest fresh water tanks. Dry camp longer with  $150\ gallons$ .