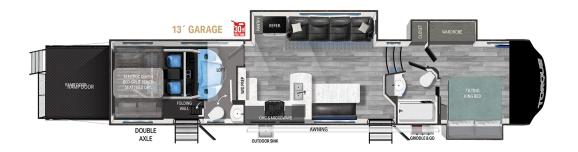

## TORQUE

# **TORQUE 371**

### **TOP EXTERIOR FEATURES**

Grill N Go - Residential pull out 3 burner griddle/grill combo.

Weather Proof Ramp Door

Azdel Sidewalls

Solid Step Quad Entry Doors

Rear and side facing camera prep

### **TOP INTERIOR FEATURES**

Flush Floor Bedroom Suite

Culinary Kitchen Work Space

Industry Exclusive Rear Facing Lofts

Exclusive Trio Airflow System

 $150\ gallons$  of fresh water - Industry's largest fresh water tanks. Dry camp longer with  $150\ gallons$ .