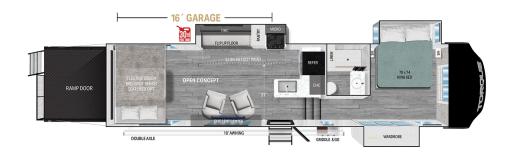

# **TORQUE T-316**

#### **TOP EXTERIOR FEATURES**

Grill N Go - Residential pull out 3 burner griddle/grill combo.

Weather Proof Ramp Door

Azdel Sidewalls

Solid Step Quad Entry Doors

Rear and side facing camera prep

### **TOP INTERIOR FEATURES**

Flush Floor Bedroom Suite

Culinary Kitchen Work Space

Industry Exclusive Rear Facing Lofts

Exclusive Trio Airflow System

 $150\ gallons$  of fresh water - Industry's largest fresh water tanks. Dry camp longer with  $150\ gallons$ .