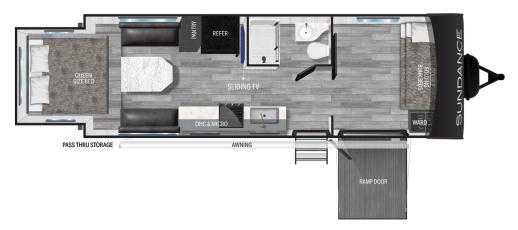

## SUNDANCE

243SR

## **PRODUCT SPECS**

| GVWR           | 0 lbs     |
|----------------|-----------|
| DRY WEIGHT     | 0 lbs     |
| HITCH WEIGHT   | 0 lbs     |
| LENGTH         | 28'-11"   |
| SLEEP CAPACITY | 5-6       |
| AXLES          | 2 x 0 lbs |
| FRESH TANK     | 44 gal    |
| BLACK TANK     | 30 gal    |

| FURNACE          | 30,000 BTU |
|------------------|------------|
| NUMBER OF SLIDES | 1          |
| BEDROOM HEIGHT   | 6'-8-1/2"  |
| AWNING LENGTH    | 20'        |
| соок тор         | 3 Burner   |
| TRADITIONAL OVEN | Yes        |