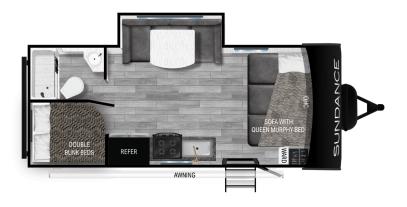

# 211MB

| FURNACE          | 20,000 BTU |
|------------------|------------|
| NUMBER OF SLIDES | 1          |
| BEDROOM HEIGHT   | 6'-8-1/2"  |
| AWNING LENGTH    | 18'        |
| соок тор         | 3 Burner   |
| TRADITIONAL OVEN | Yes        |