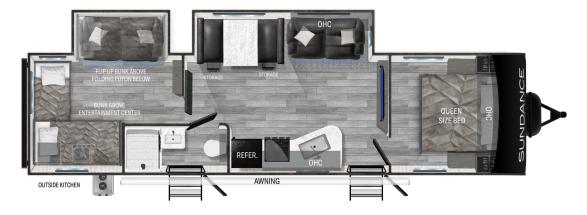

# 324BH

| FURNACE          | 30,000 BTU |
|------------------|------------|
| NUMBER OF SLIDES | 2          |
| BEDROOM HEIGHT   | 6'-8-1/2"  |
| AWNING LENGTH    | 20'        |
| соок тор         | 3 Burner   |
| TRADITIONAL OVEN | Yes        |