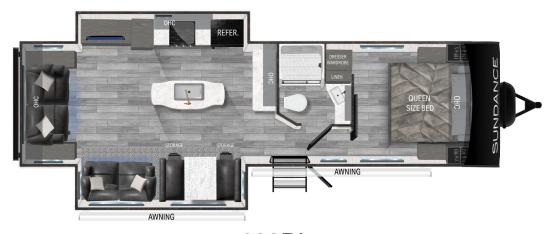

## SUNDANCE

293RL

## Top Exterior Features

- Super Store It & System; Stow It System
- \_
- Redesigned dinette, bed base, and wardrobe offers the ultimate storage solutions.
- The free flowing dinette offers more feet space and the option of storing bags or totes.
- The dinette seats lift up for storage games and other essentials. In the bed allows for easy in and out storage of luggage coupled with the lift up strut system for blankets and pillows.
- The new valet entrance in each bed side wardrobe will allow the option of charging devices and C-PAP machine access. 
   Sundance colossal pass through storage will accommodate all your camping needs.
- Performance Package (STANDARD)
- Power Tongue Jack and Power Jack Stabilizers for easy set up for all campers.
- Each model is back up camera prepped, Wi-Fi prep, back wall ladder prepped, and tire pressure monitoring prepped to allow you