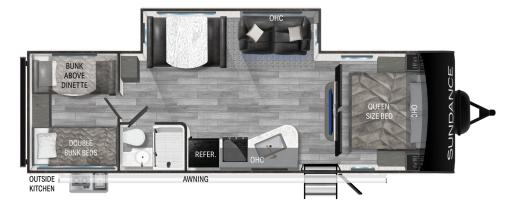

## SUNDANCE







# 291QB

#### **TOP EXTERIOR FEATURES**

Power Tongue Jack and Power Jack Stabilizers

Prepped for back up camera, Wi-Fi, and back wall ladder

Easy Fold Down Steps with Large Assit Grab Handle

Large Power Awnings

Solar prepped with options to add solar panels. 30 AMP Charge Controller Standard

Motion Light in Pass Thru Storage

### **TOP INTERIOR FEATURES**

Air Fryer Oven - Exclusive Duel Fuel Functionality with a gas cooktop and 120V electric air fryer oven.

The Vault and Color Coded Wiring - Providing central housing for 12V wiring connections.

Exclusive Trio Airflow System

C-PAP Valet Storage

#### **PRODUCT SPECS**

| GVWR           | 7,700 lbs     |
|----------------|---------------|
| DRY WEIGHT     | 5,980 lbs     |
| HITCH WEIGHT   | 700 lbs       |
| LENGTH         | 31'