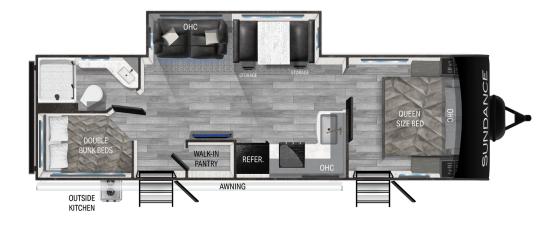

## SUNDANCE

# 278BH

#### Top Exterior Features

- Super Store It & System; Stow It System
- Redesigned dinette, bed base, and wardrobe offers the ultimate storage solutions.
- The free flowing dinette offers more feet space and the option of storing bags or totes.
- The dinette seats lift up for storage games and other essentials. The bed allows for easy in and out storage of luggage coupled with the lift up strut system for blankets and pillows.
- The new valet entrance in each bed side wardrobe will allow the option of charging devices and C-PAP machine access. Sundance colossal pass through storage will accommodate all your camping needs.
- Performance Package (STANDARD)
- Power Tongue Jack and Power Jack Stabilizers for easy set up for all campers.
- Each model is back up camera prepped, Wi-Fi prep, back wall ladder prepped, and tire pressure monitoring prepped to allow you

- The outside kitchens come with griddle stove.

bumper. It does not include rear ladder or spare tire. Optional pin boxes will affect overall length. \*\*Garage dimensions. Information provided is accurate as of 9/17/2020