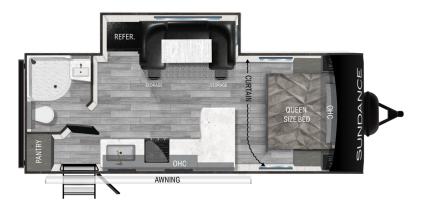

## SUNDANCE







# **221RB**

#### **TOP EXTERIOR FEATURES**

Power Tongue Jack and Power Jack Stabilizers

Prepped for back up camera, Wi-Fi, and back wall ladder

Easy Fold Down Steps with Large Assit Grab Handle

Large Power Awnings

Solar prepped with options to add solar panels. 30 AMP Charge Controller Standard

Motion Light in Pass Thru Storage

### **TOP INTERIOR FEATURES**

Air Fryer Oven - Exclusive Duel Fuel Functionality with a gas cooktop and 120V electric air fryer oven.

The Vault and Color Coded Wiring - Providing central housing for 12V wiring connections.

**Exclusive Trio Airflow System** 

C-PAP Valet Storage

#### **PRODUCT SPECS**

| GVWR           | 7,380 lbs     |
|----------------|---------------|
| DRY WEIGHT     | 5,000 lbs     |
| HITCH WEIGHT   | 380 lbs       |
| LENGTH