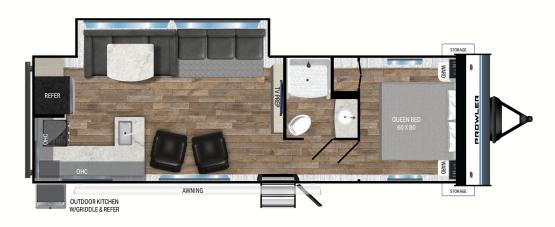

# Prowler 292SRK

#### **Top Interior Features**

- At Home Kitchen Extra large residential refrigerator with 10 cubic ft. of storage, solid surface countertops, and stainless farm-style bowl undermount sink.
- Advanced Airflow A/C System Feel the difference with increased airflow, unmatched cooling power, and whisper quiet operation.
- Sleep in Comfort Residential 60" x 80" Queen Mattress

## PRODUCT SPECS

| Dry Weight       | 6920       |
|------------------|------------|
| Hitch Weight     | 760        |
| Axles            | 2 x 4400   |
| Fresh Tank       | 41         |
| Black Tank       | 40         |
| Furnace          | 30,000 BTU |
| Number of Slides | 1          |
| Bedroom Height   | 6'-8"      |
| Awning Length    | 17'        |
| Cook Top         | 3 Burner   |
| Traditional Oven | Yes        |
| Convection Oven  | No         |
| Generator Prep   | N/A        |
|                  |            |