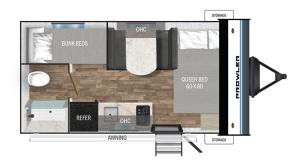

# **17BHX**

#### Top Exterior Features

- Azdel Laminated Sidewalls 3-Sided welded aluminum construction, laminated sidewalls with Azdel composite sidewalls and block foam insulation for improved efficiency.
- MEGA Bright Pass-Thru Storage Unmatched Storage with 52 cu. ft of storage, mega sized access doors, LED lights, & Dights, & Dights,
- Easy Button Set Up -Set up made easy with power stabilizer jacks, adjustable power awning, & Department of the stabilizer jack (optional).
- Roof Mounted Solar Prep 30 AMP controller installed
  & panel plug mounted on roof. Up to 380 watts
  panels (optional).

## **Top Interior Features**

- At Home Kitchen Extra large residential refrigerator with 10 cubic ft. of storage, solid surface countertops, and stainless farm-style bowl undermount sink.
- Advanced Airflow A/C System Feel the difference with increased airflow, unmatched cooling power, and whisper quiet operation.
- Sleep in Comfort Residential 60" x 80" Queen