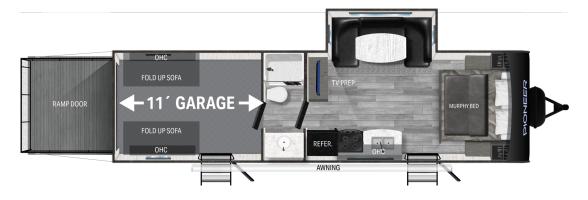

# **PIONEER RG28**

### **TOP EXTERIOR FEATURES**

Flip-Down Storage Rack – Store items like bikes, wood, coolers and more.

King Kong Sized Pass-Thru Storage with 52 cubic feet of storage and LED lights

Aerodynamic front structure for better wind deflection and reduced tongue weight

Power awning as well as power tongue and stabilizer jacks

EZ Camp Package with black tank flush, outside shower, LP quick connect, outside TV hookup and flip down secure step

### **TOP INTERIOR FEATURES**

Ultimate Kitchen - Solid surface countertops with stainless steel sink and high rise faucets

Full linoleum on main floor and slide outs

Residential size queen bed and full length dual wardrobes with integrated lighting and USB charging

Extra large opening windows allowing for fresh air

8 cubic feet refrigerator with chalk board and front fireplaces