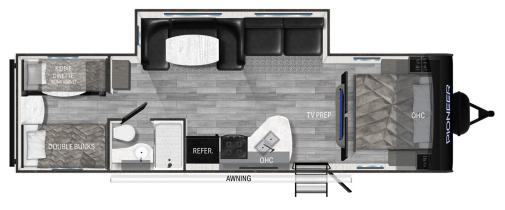

## **TOP EXTERIOR FEATURES**

- King Kong Pass-Thru Storage 52 cubic feet of storage and LED lights
- Outside shower with hot and cold water
- LP Quick connect
- Outside TV hookup and a flip down secure step
- Electric awning with LED lights
- Radial tires with steel rims
- E-Z Lube axles
- Diamond Plate Stone Guard

### TOP INTERIOR FEATURES

- Pioneer Master Suite including a full size residential queen bed (60"x80"), full length dual wardrobes with integrated lighting and USB charging, CPAP ready storage with full power access
- Crossflow Windows Extra large windows that open allowing for cool fresh air
- 12V Refrigerator
- Convertible sleeper sofas
- Cable TV hook-up with RG6 coax cabling
- Electric-powered slide room