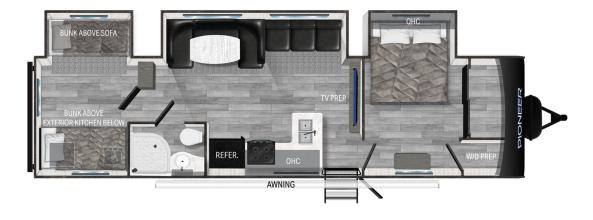

# Pioneer BH330

#### Top Exterior Features

- Flip-Down Storage Rack Extra storage for bikes, wood, coolers, and more.
- King Kong Sized Pass Thru Storage 52 cubic feet of finished and insulated storage with LED lights. (N/A in Trail Blazer Models)
- Hybrid Aluminum Front Profile Aerodynamic radius front structure for better wind and water deflection, adding strength and reducing tongue weight.
- Pioneer Power Pack Power stabilizer jacks, power tongue jack, and power awning.
- EZ Camp Package Black tank flush, outside shower with hot and cold water, LP Quick connect, outside TV hookup, and a flip-down secure step with XL handle.

### PRODUCT SPECS

| Dry Weight       | 8740       |
|------------------|------------|
| Hitch Weight     | 930        |
| Axles            | 2 x 5100   |
| Fresh Tank       | 41         |
| Black Tank       | 40         |
| Furnace          | 30,000 BTU |
| Number of Slides | 3          |
| Bedroom Height   | 6'-8"      |
| Awning Length    | 20'        |
| Cook Top         | 3 Burner   |
| Traditional Oven | Yes        |
| Convection Oven  | No         |
| Generator Prep   | N/A        |
|                  |            |