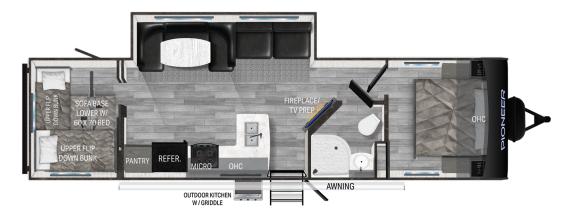

# Pioneer BH322

#### Top Exterior Features

- Flip-Down Storage Rack Extra storage for bikes, wood, coolers, and more.
- King Kong Sized Pass Thru Storage 52 cubic feet of finished and insulated storage with LED lights. (N/A in Trail Blazer Models)
- Hybrid Aluminum Front Profile Aerodynamic radius front structure for better wind and water deflection, adding strength and reducing tongue weight.
- Pioneer Power Pack Power stabilizer jacks, power tongue jack, and power awning.
- EZ Camp Package Black tank flush, outside shower with hot and cold water, LP Quick connect, outside TV hookup, and a flip-down secure step with XL handle.

### PRODUCT SPECS

| Dry Weight       | 6860       |
|------------------|------------|
| Hitch Weight     | 900        |
| Axles            | 2 x 4400   |
| Fresh Tank       | 41         |
| Black Tank       | 40         |
| Furnace          | 30,000 BTU |
| Number of Slides | 1          |
| Bedroom Height   | 6'-8"      |
| Awning Length    | 20'        |
| Cook Top         | 3 Burner   |
| Traditional Oven | Yes        |
| Convection Oven  | No         |
| Generator Prep   | N/A        |