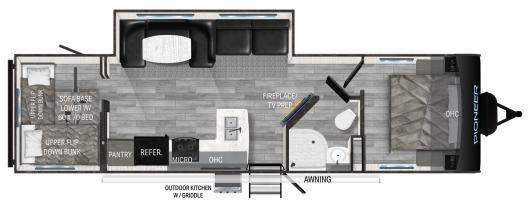

# **PIONEER BH322**

#### TOP INTERIOR FEATURES

- Pioneer Master Suite including a full size residential queen bed (60"x80"), full length dual wardrobes with integrated lighting and USB charging, CPAP ready storage with full power access
- Crossflow Windows Extra large windows that open allowing for cool fresh air
- 12V Refrigerator
- Convertible sleeper sofas
- Cable TV hook-up with RG6 coax cabling
- Electric-powered slide room